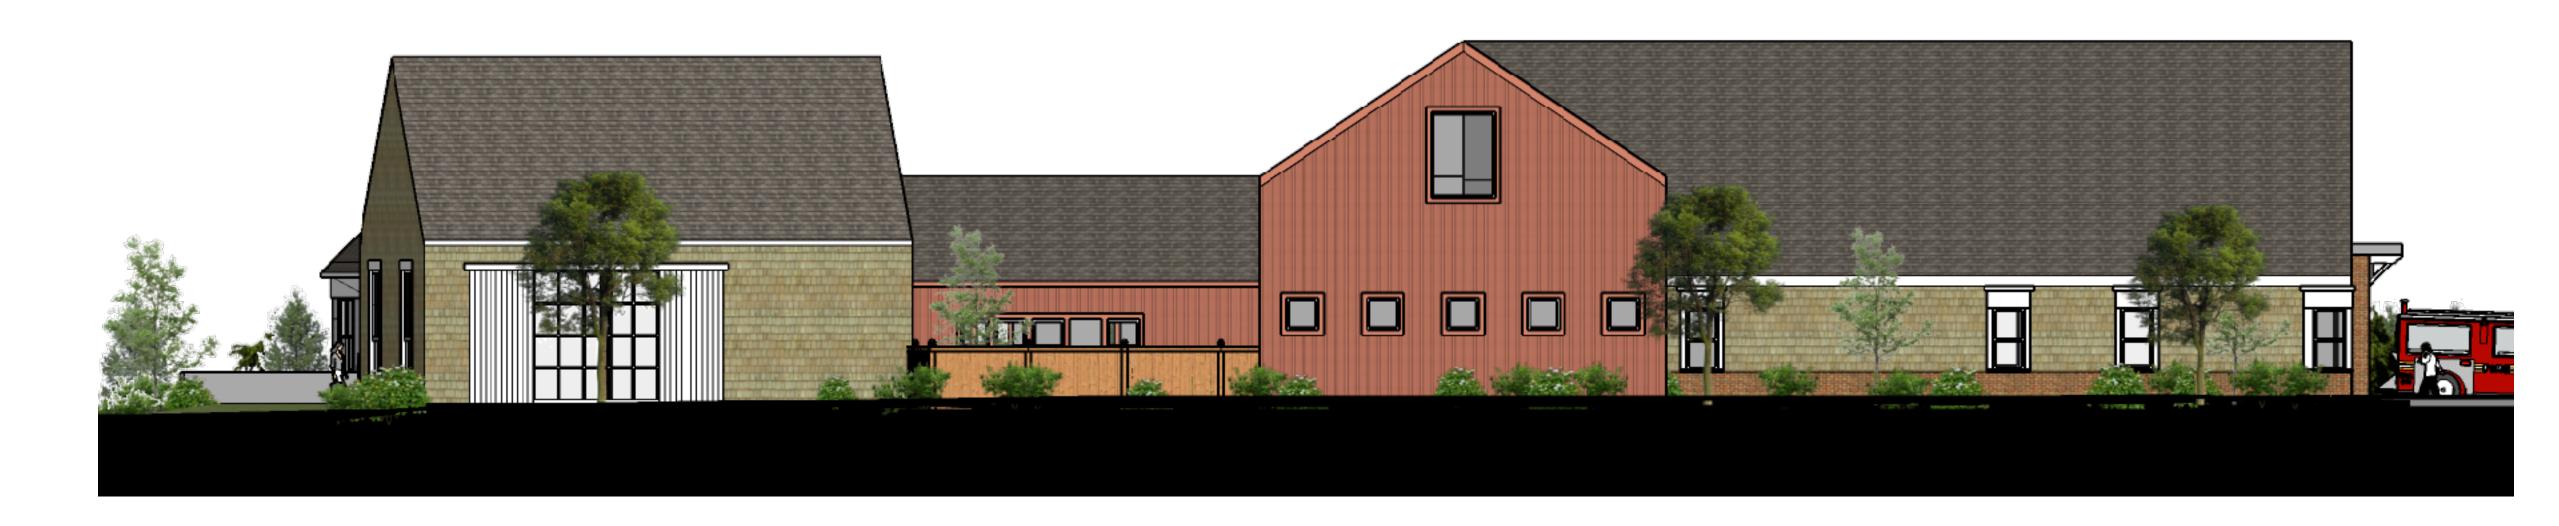

ARCHITECTS

# Essex Public Safety Building Essex, Massachusetts

Public Forum April 10, 2019



ARCHITECTS Survey Enlarged





#### Site Plan





**Upper Level Plan** 



Lower Level 10,200 SF
Upper Level 15,850 SF
Total 26,050SF



#### **Lower Level Plan**



10,200 SF

15,850 SF

26,050SF

Total



**Lower Level Plan - With Additional Area** 





ARCHITECTS 11 Wise Ave Barn





#### ARCHITECTS 11 Wise Ave Barn





ARCHITECTS 11 Wise Ave Barn





























#### **Exterior Elevations**







#### **Exterior Elevations**







#### Essex Public Safety Building Project - Essex, MA

#### Projected Meeting and Milestone Schedule: Schematic Design

| Date & | Time     |        | Item                                                                                                                                                                                                             | Location                                 |  |  |
|--------|----------|--------|------------------------------------------------------------------------------------------------------------------------------------------------------------------------------------------------------------------|------------------------------------------|--|--|
|        | TBD      |        | Board of Public Works Vote