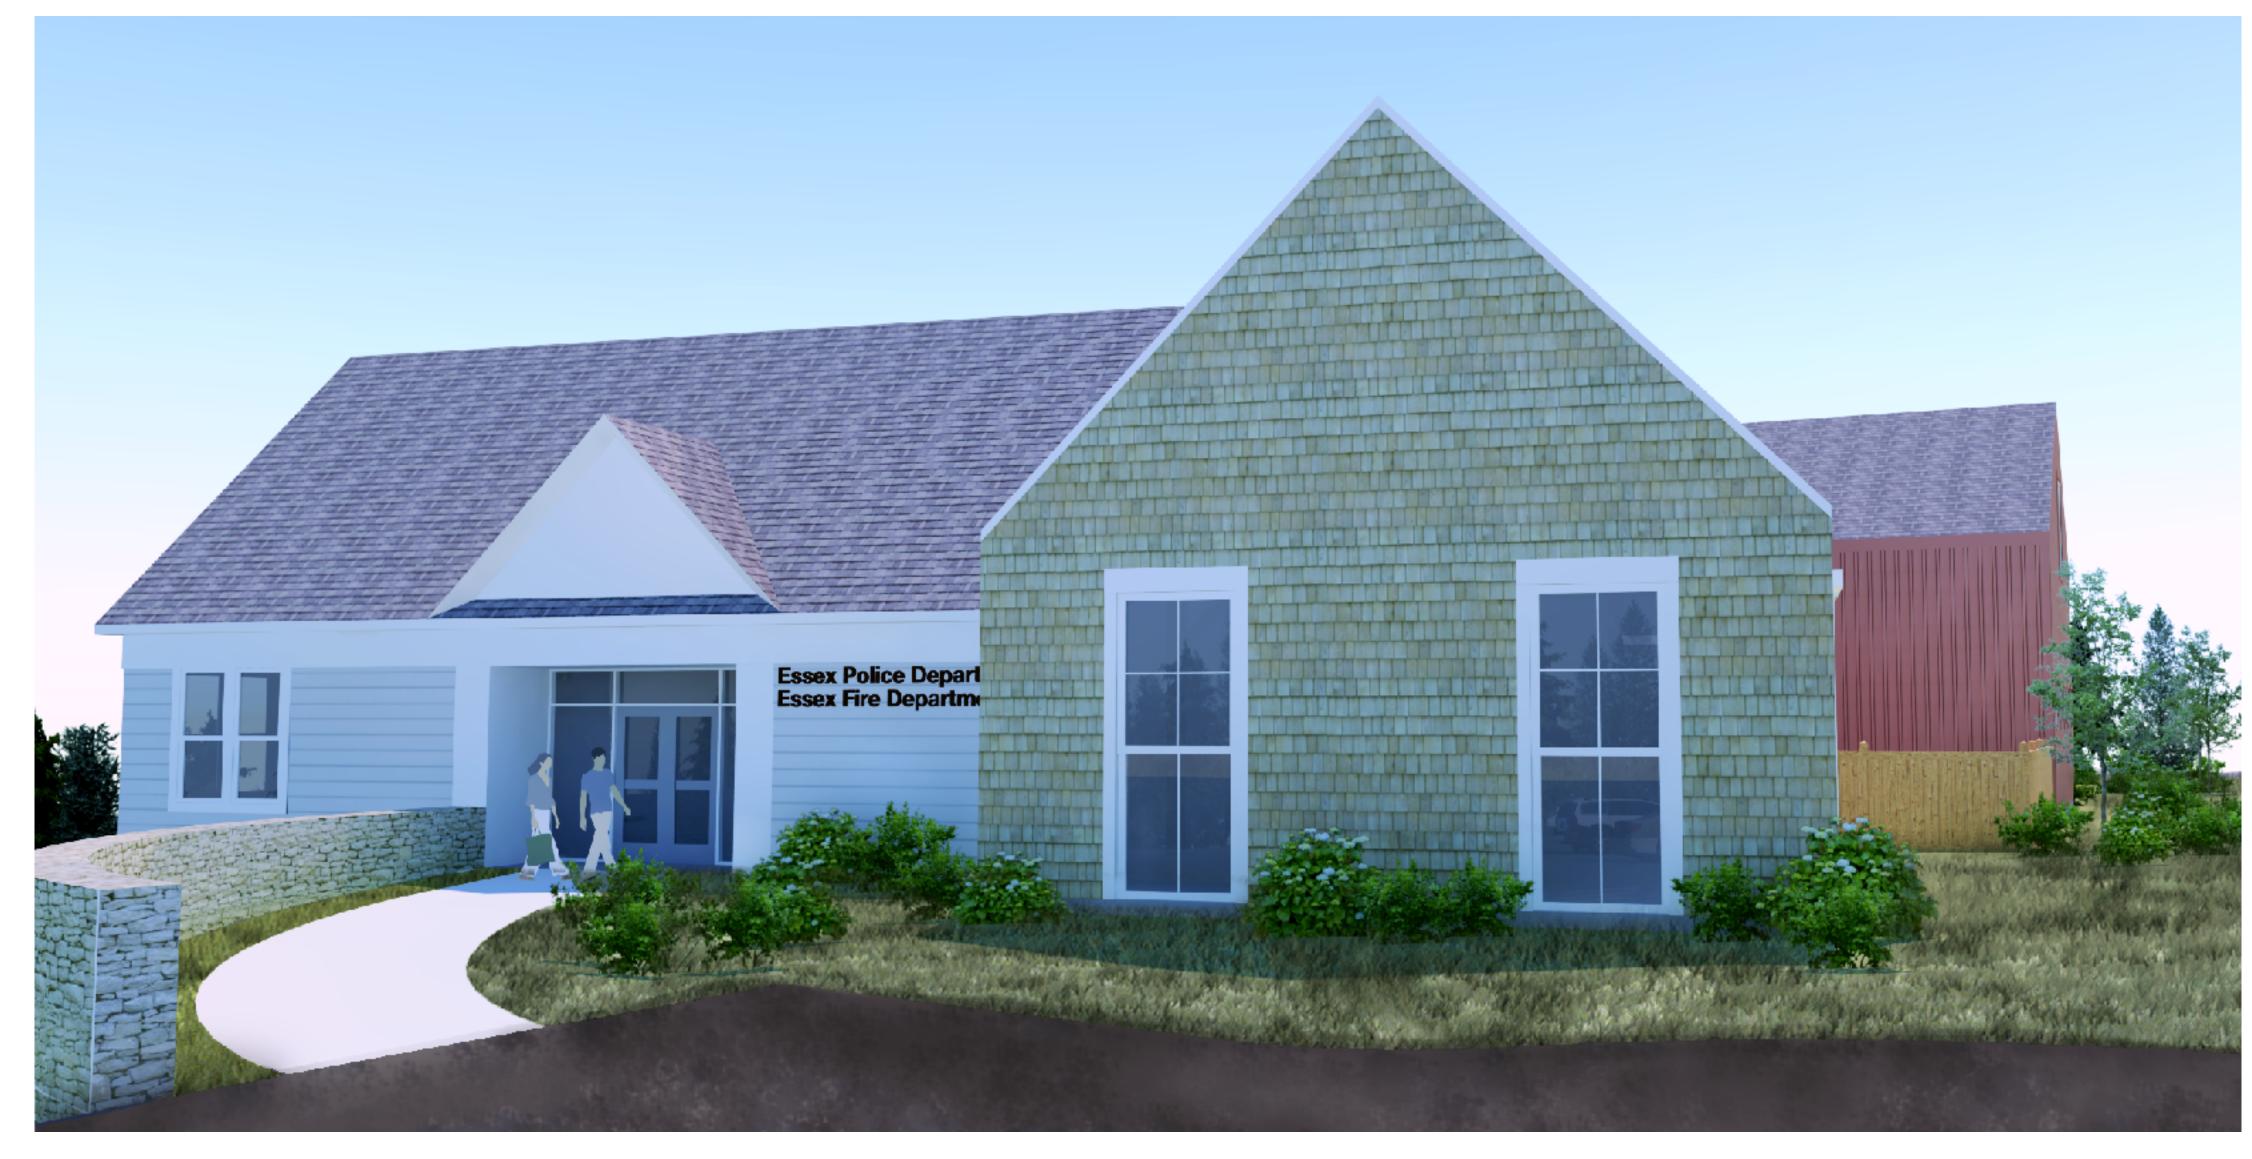

ARCHITECTS

# Essex Public Safety Building Essex, Massachusetts

Public Forum April 10, 2019



ARCHITECTS Survey Enlarged





#### Site Plan





**Upper Level Plan** 



Lower Level 10,200 SF
Upper Level 15,850 SF
Total 26,050SF



#### **Lower Level Plan**



10,200 SF

15,850 SF

26,050SF

Total



**Lower Level Plan - With Additional Area** 





ARCHITECTS 11 Wise Ave Barn





#### ARCHITECTS 11 Wise Ave Barn





ARCHITECTS 11 Wise Ave Barn





























#### **Exterior Elevations**







#### **Exterior Elevations**







#### Essex Public Safety Building Project - Essex, MA

#### Projected Meeting and Milestone Schedule: Schematic Design

| Date & | Time     |        | Item                                                                                                                                                                                                             | Location                                 |  |  |
|--------|----------|--------|------------------------------------------------------------------------------------------------------------------------------------------------------------------------------------------------------------------|------------------------------------------|--|--|
|        | TBD