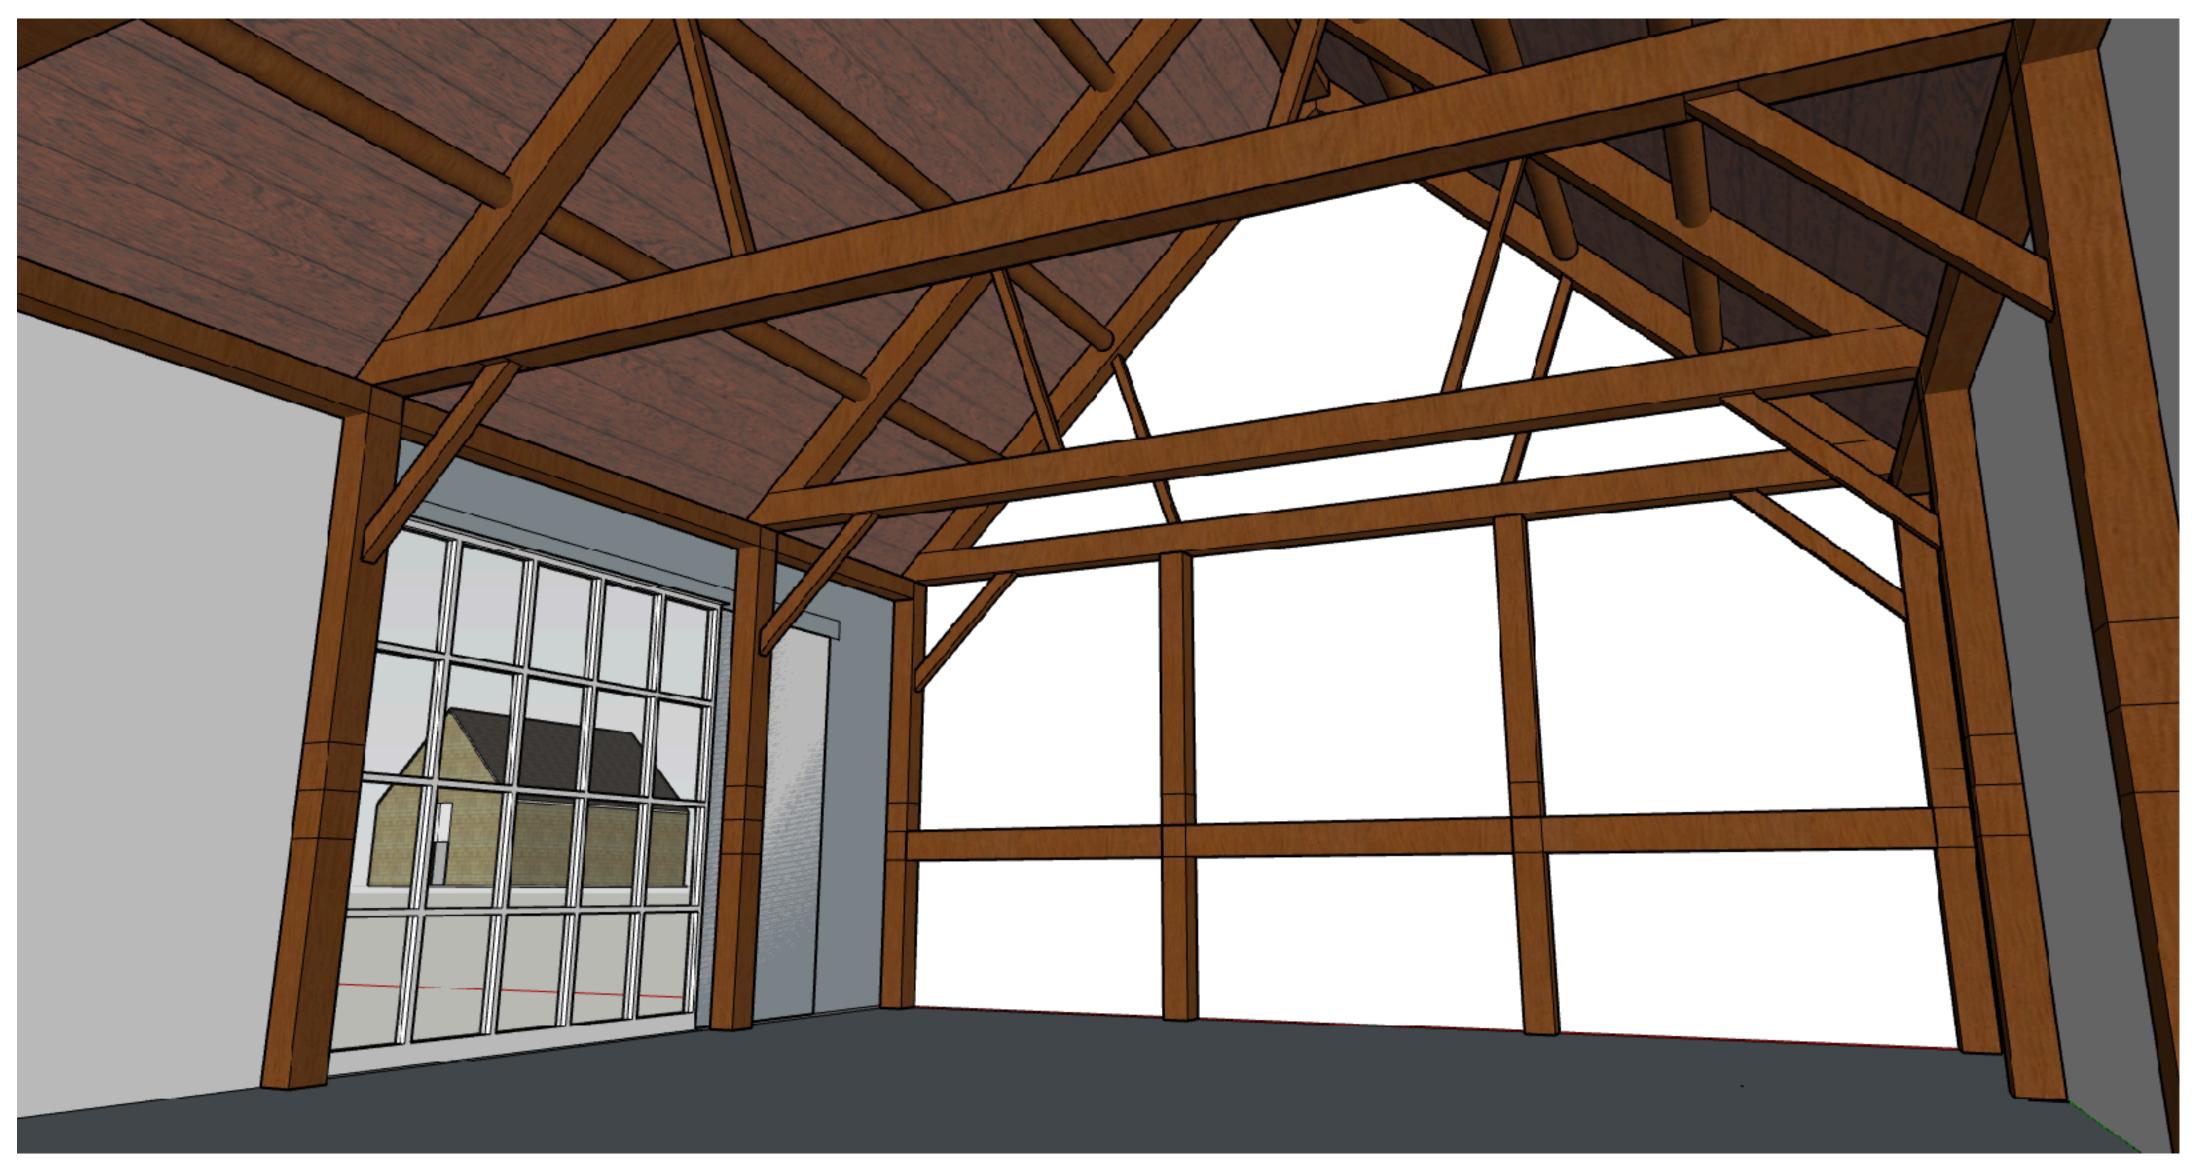

ARCHITECTS

# Essex Public Safety Building Essex, Massachusetts

Public Forum April 10, 2019



ARCHITECTS Survey Enlarged





#### Site Plan





**Upper Level Plan** 



Lower Level 10,200 SF
Upper Level 15,850 SF
Total 26,050SF



#### **Lower Level Plan**



10,200 SF

15,850 SF

26,050SF

Total



**Lower Level Plan - With Additional Area** 





ARCHITECTS 11 Wise Ave Barn





#### ARCHITECTS 11 Wise Ave Barn





ARCHITECTS 11 Wise Ave Barn





























#### **Exterior Elevations**







#### **Exterior Elevations**







#### Essex Public Safety Building Project - Essex, MA

#### Projected Meeting and Milestone Schedule: Schematic Design

| Date & | Time     |        | Item                                                                                                                                                                                                             | Location                                 |  |  |
|--------|----------|--------|------------------------------------------------------------------------------------------------------------------------------------------------------------------------------------------------------------------|------------------------------------------|--|--