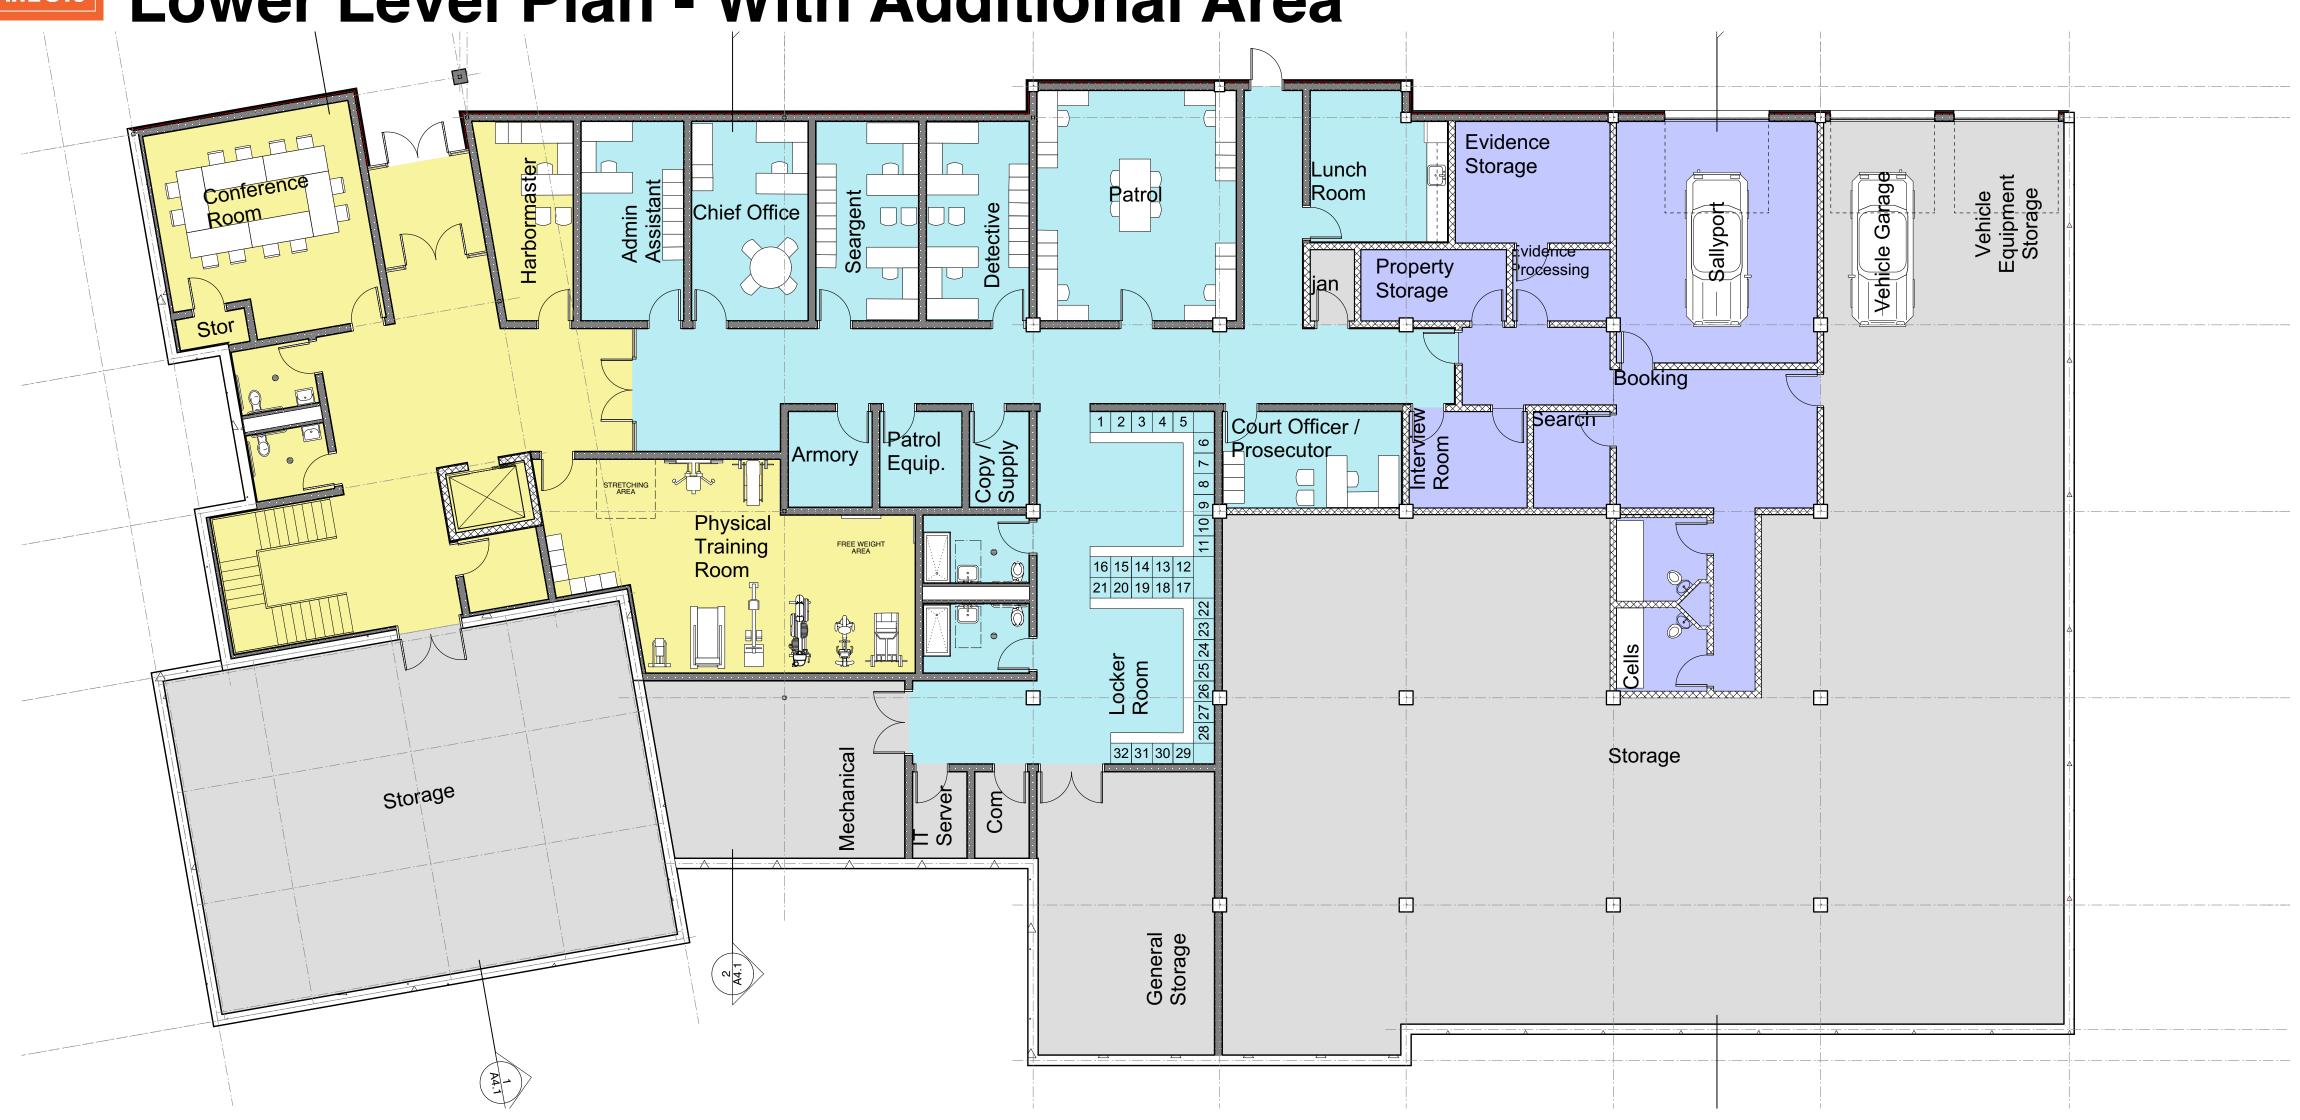

#### **Lower Level Plan**

10,200 SF

15,850 SF

26,050SF

Total

**Lower Level Plan - With Additional Area** 

ARCHITECTS 11 Wise Ave Barn