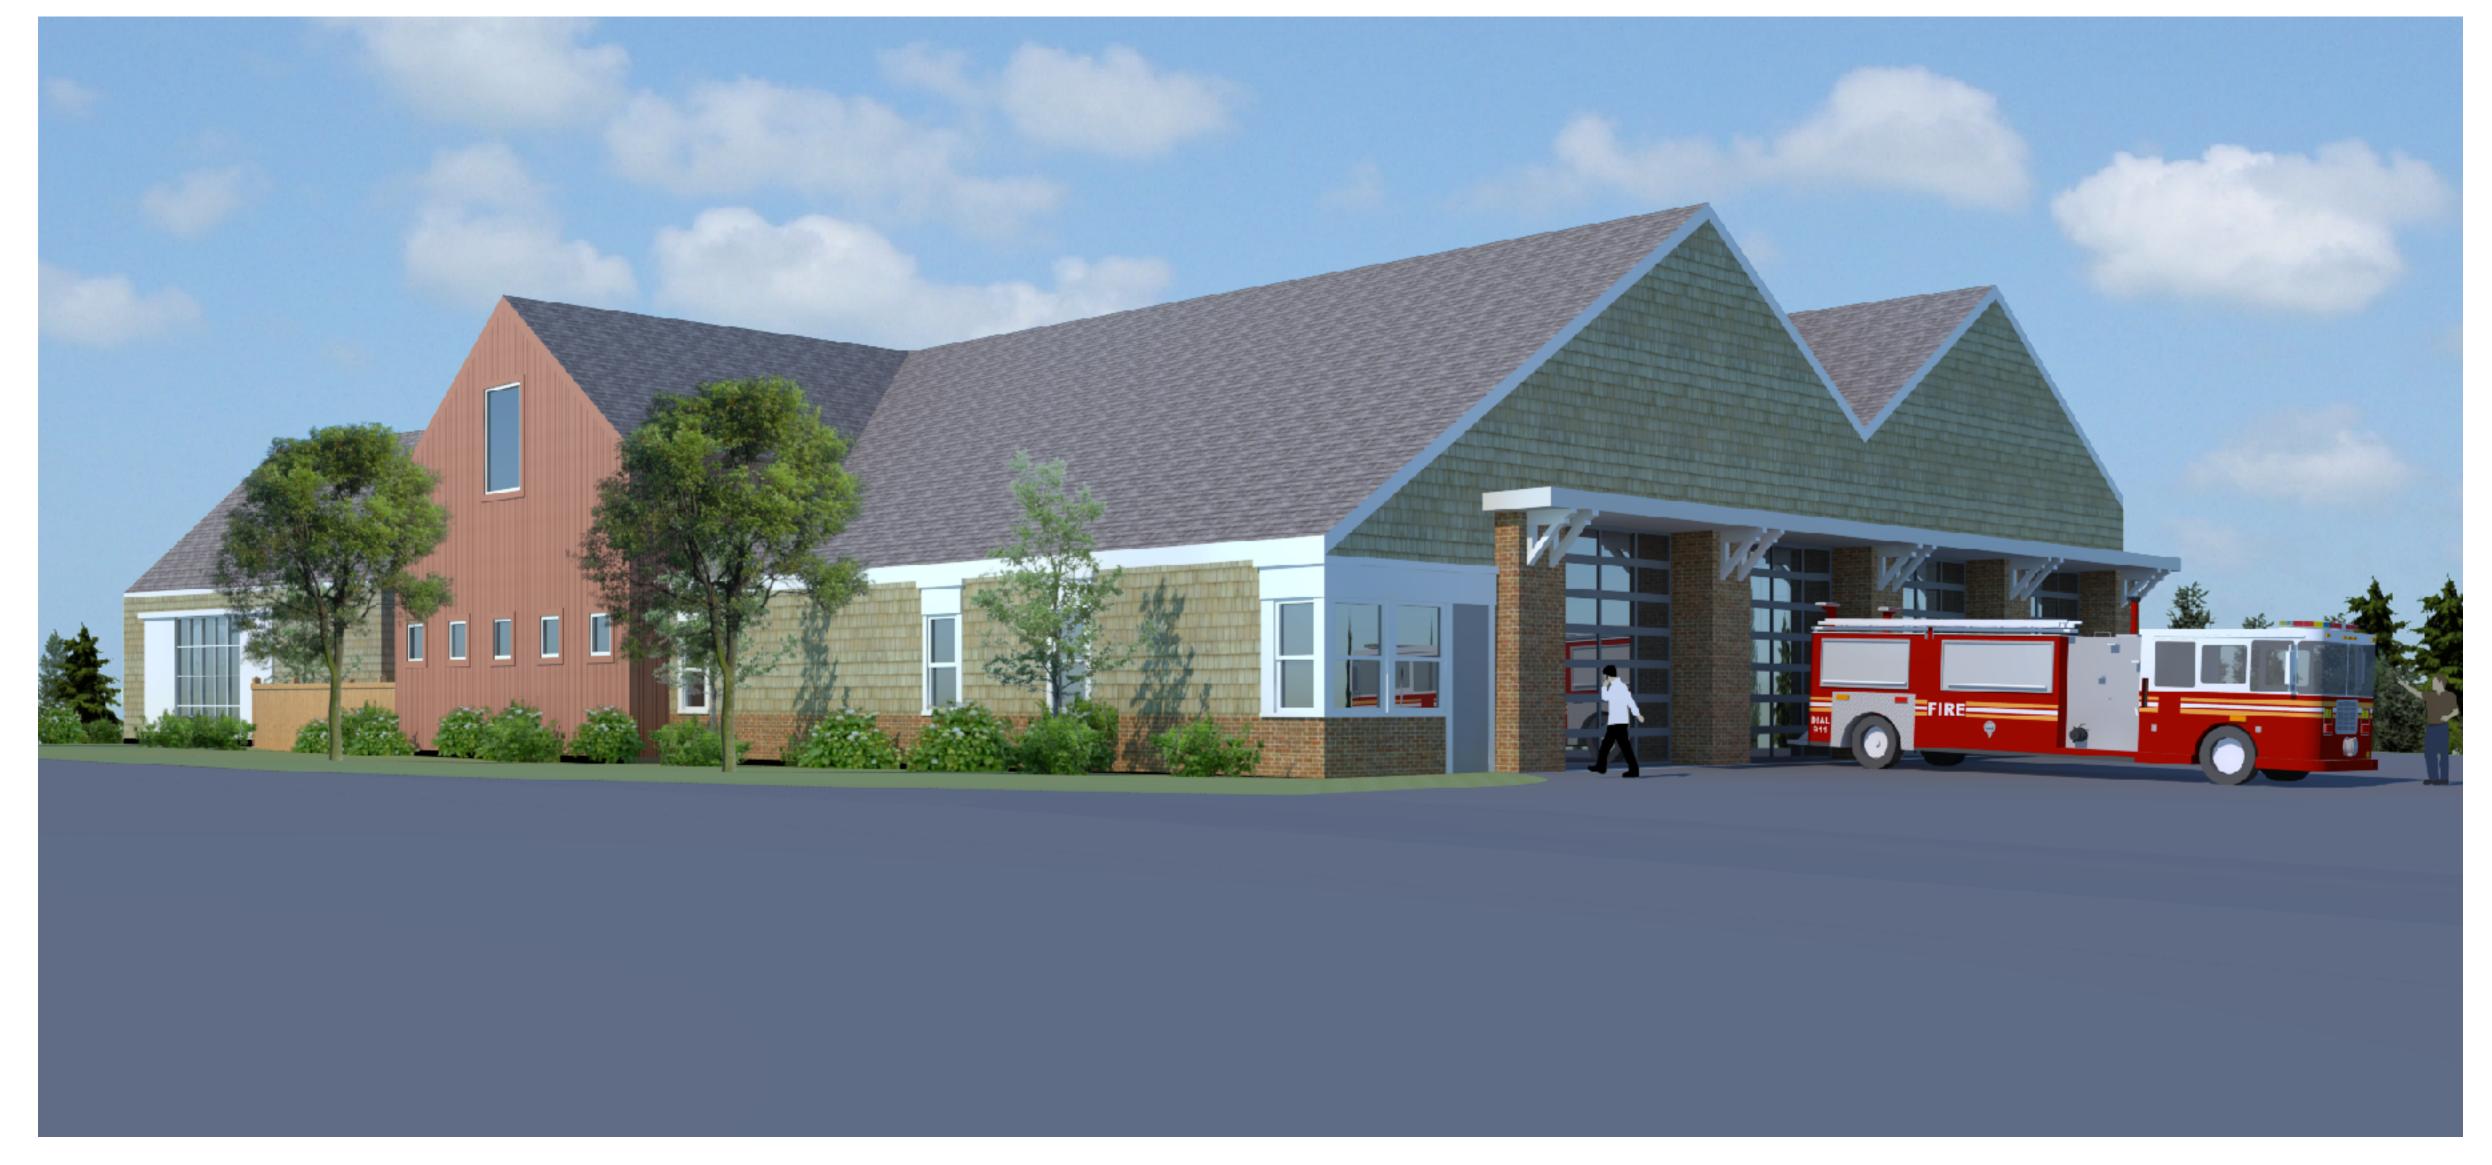

ARCHITECTS

# Essex Public Safety Building Essex, Massachusetts

Public Forum April 10, 2019



ARCHITECTS Survey Enlarged





#### Site Plan





**Upper Level Plan** 



Lower Level 10,200 SF
Upper Level 15,850 SF
Total 26,050SF



#### **Lower Level Plan**



10,200 SF

15,850 SF

26,050SF

Total



**Lower Level Plan - With Additional Area** 





ARCHITECTS 11 Wise Ave Barn





#### ARCHITECTS 11 Wise Ave Barn





ARCHITECTS 11 Wise Ave Barn





























#### **Exterior Elevations**







#### **Exterior Elevations**







#### Essex Public Safety Building Project - Essex, MA

#### Projected Meeting and Milestone Schedule: Schematic Design

| Date & | Time     |        | Item                                                                                                                                                                                                             | Location                                 |  |  |
|--------|----------|--------|------------------------------------------------------------------------------------------------------------------------------------------------------------------------------------------------------------------|------------------------------------------|--|--|
|