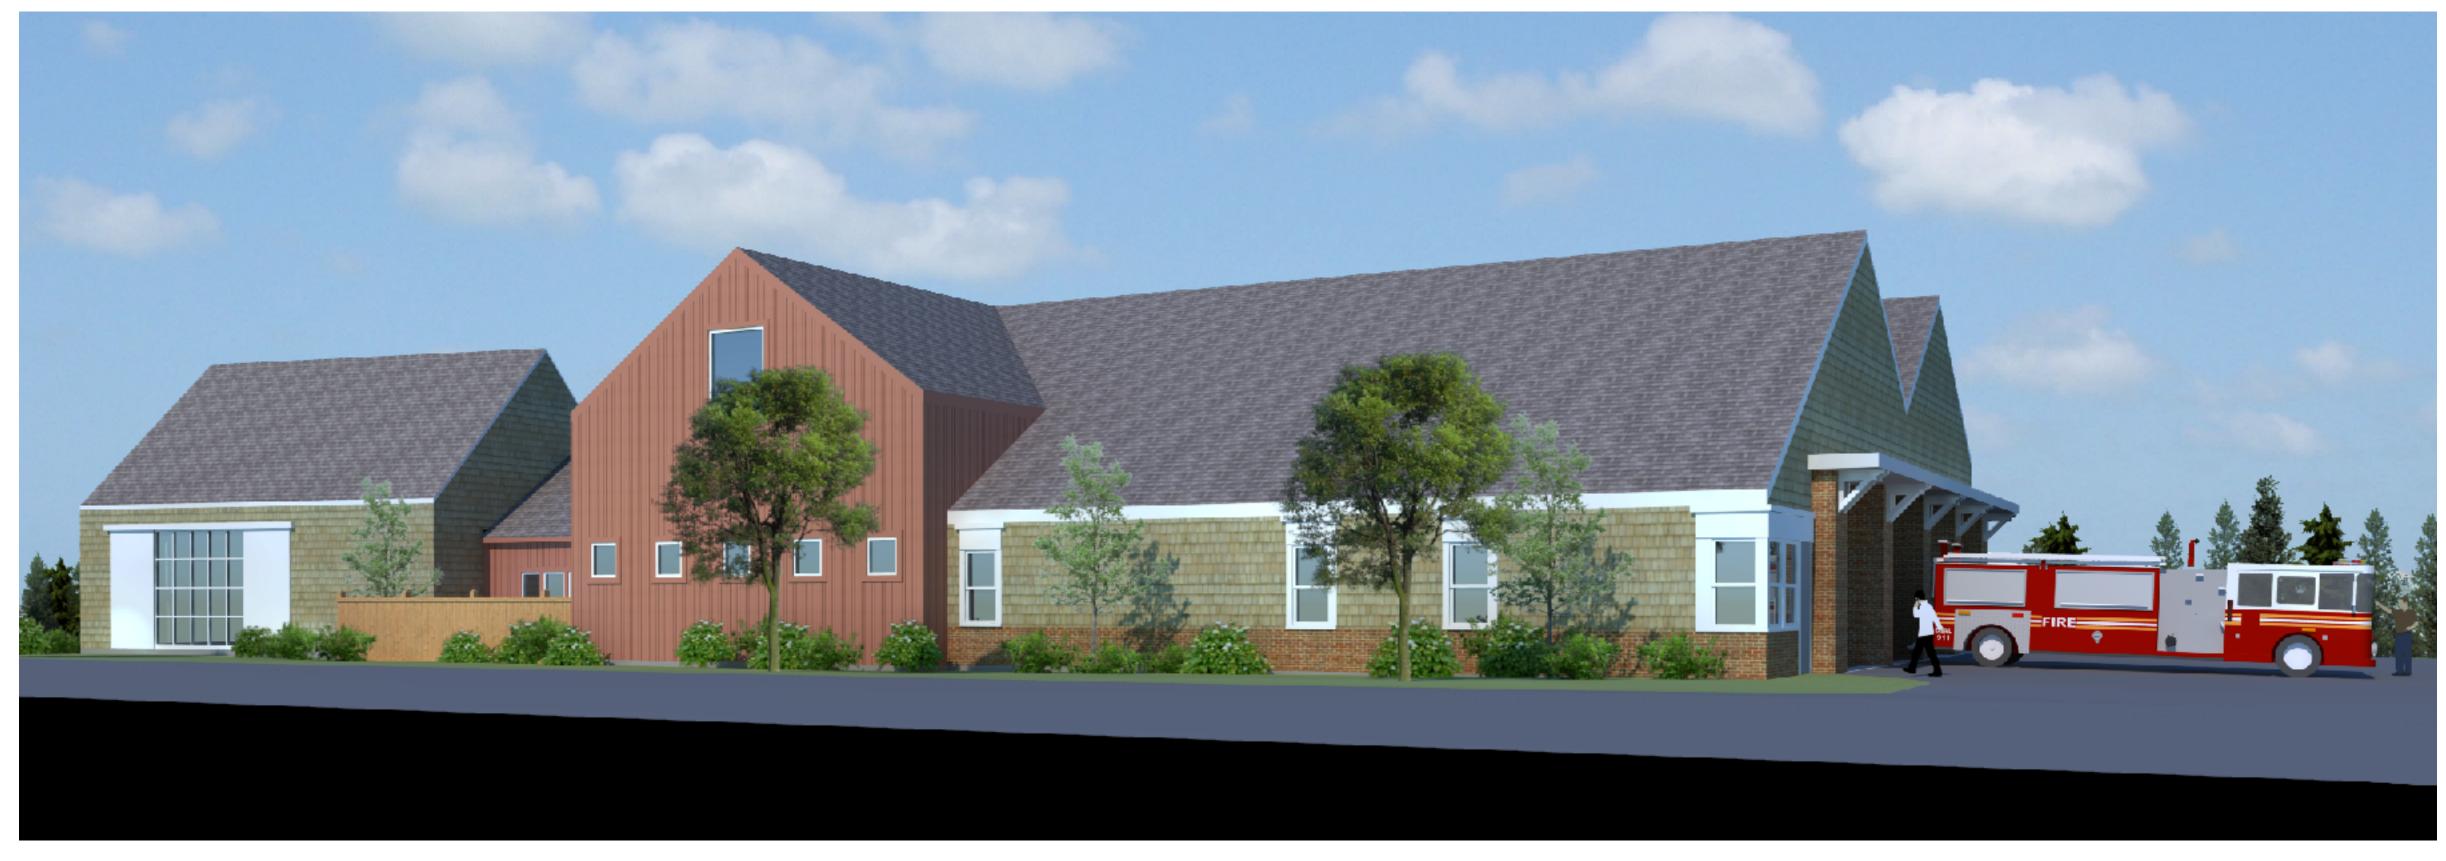

ARCHITECTS

# Essex Public Safety Building Essex, Massachusetts

Public Forum April 10, 2019



ARCHITECTS Survey Enlarged





#### Site Plan





**Upper Level Plan** 



Lower Level 10,200 SF
Upper Level 15,850 SF
Total 26,050SF



#### **Lower Level Plan**



10,200 SF

15,850 SF

26,050SF

Total



**Lower Level Plan - With Additional Area** 





ARCHITECTS 11 Wise Ave Barn





#### ARCHITECTS 11 Wise Ave Barn





ARCHITECTS 11 Wise Ave Barn





























#### **Exterior Elevations**







#### **Exterior Elevations**







#### Essex Public Safety Building Project - Essex, MA

#### Projected Meeting and Milestone Schedule: Schematic Design

| Date & | Time     |        | Item                                                                                                                                                                                                             | Location                                 |  |  |
|--------|----------|--------|------------------------------------------------------------------------------------------------------------------------------------------------------------------------------------------------------------------|------------------------------------------|--|--|
|