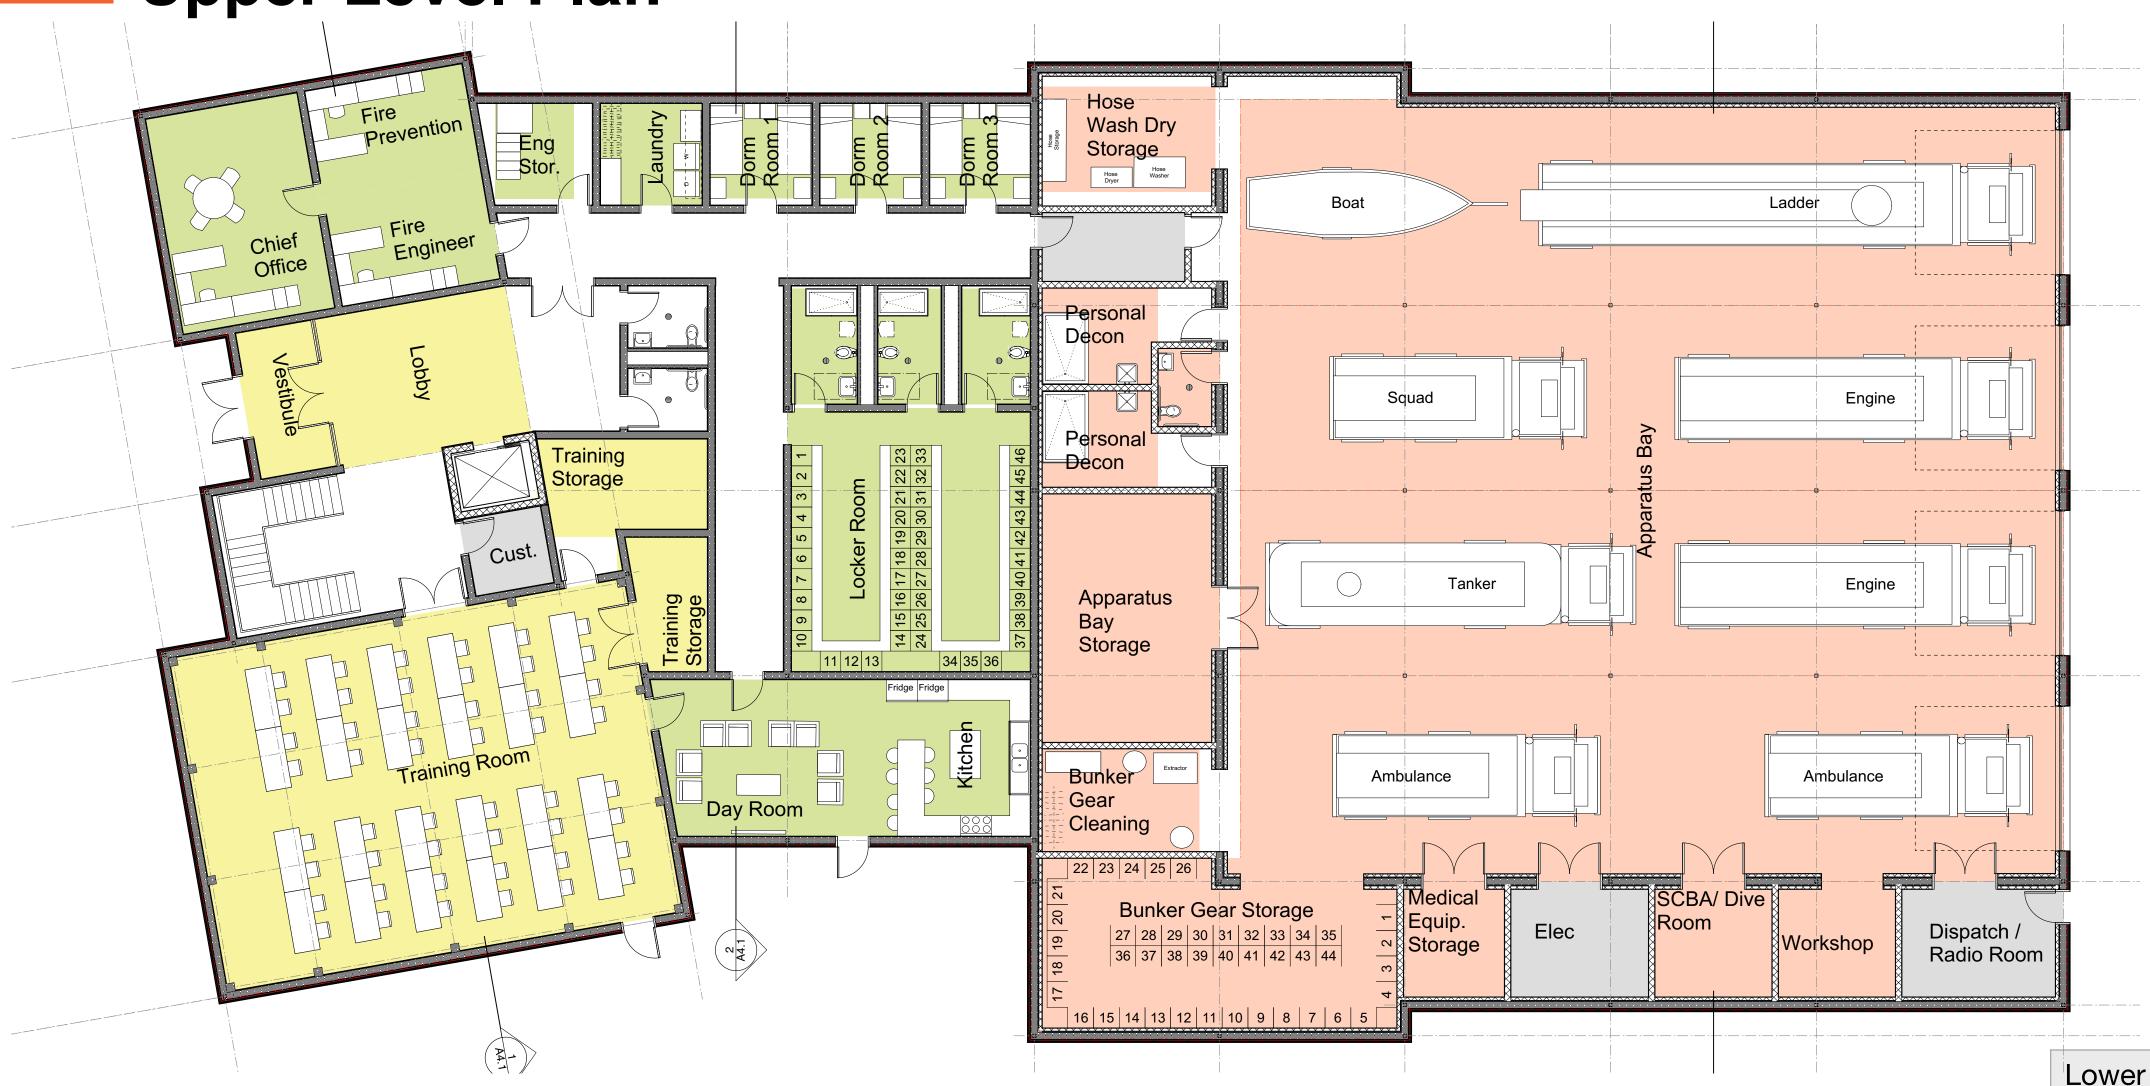

#### Site Plan

**Upper Level Plan** 

Lower Level 10,200 SF
Upper Level 15,850 SF
Total 26,050SF