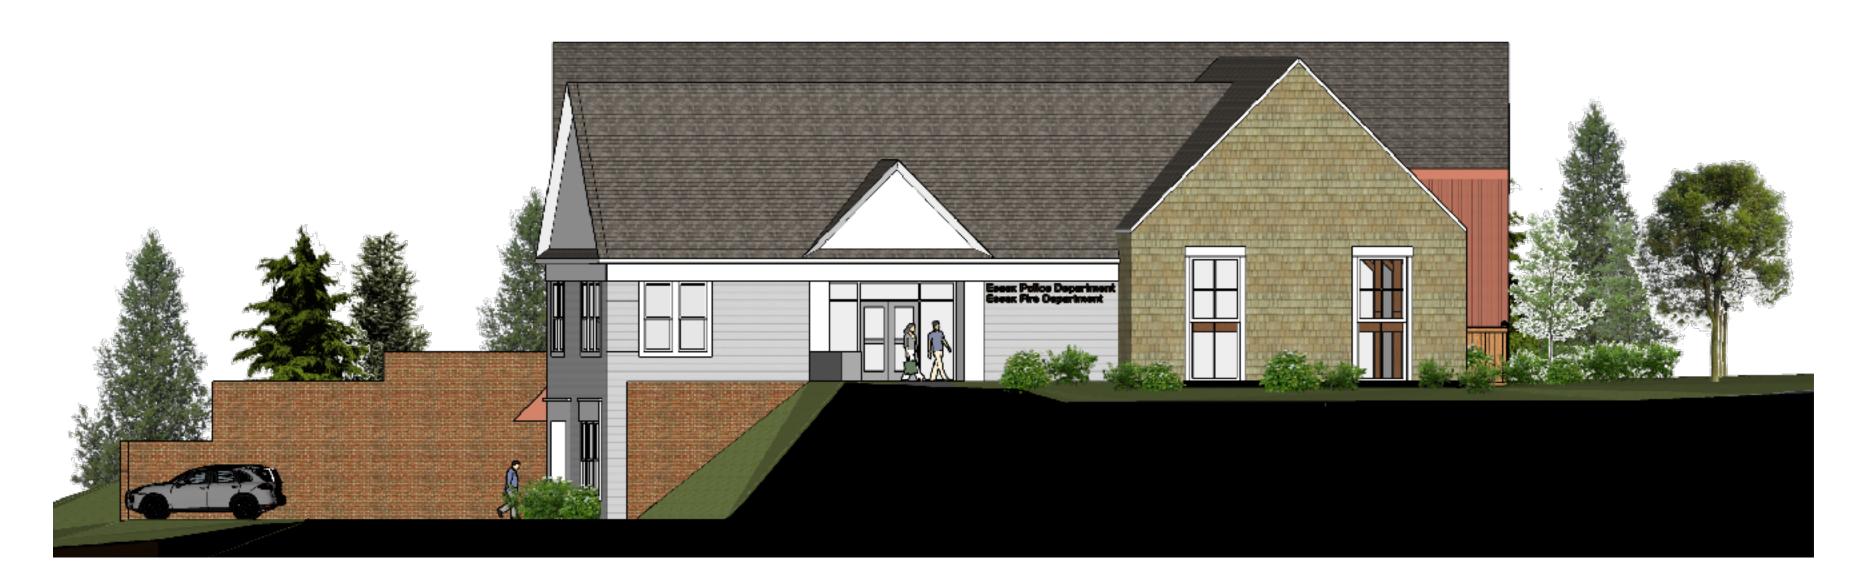

ARCHITECTS

# Essex Public Safety Building Essex, Massachusetts

Public Forum April 10, 2019



ARCHITECTS Survey Enlarged





#### Site Plan





**Upper Level Plan** 



Lower Level 10,200 SF
Upper Level 15,850 SF
Total 26,050SF



#### **Lower Level Plan**



10,200 SF

15,850 SF

26,050SF

Total



**Lower Level Plan - With Additional Area** 





ARCHITECTS 11 Wise Ave Barn





#### ARCHITECTS 11 Wise Ave Barn





ARCHITECTS 11 Wise Ave Barn





























#### **Exterior Elevations**







#### **Exterior Elevations**







#### Essex Public Safety Building Project - Essex, MA

#### Projected Meeting and Milestone Schedule: Schematic Design

| Date & | Time     |        | Item                                                                                                                                                                                                             | Location                                 |  |  |
|--------|----------|--------|------------------------------------------------------------------------------------------------------------------------------------------------------------------------------------------------------------------|------------------------------------------|--|--|
|        | TBD      |        | Board of Public Works Vot