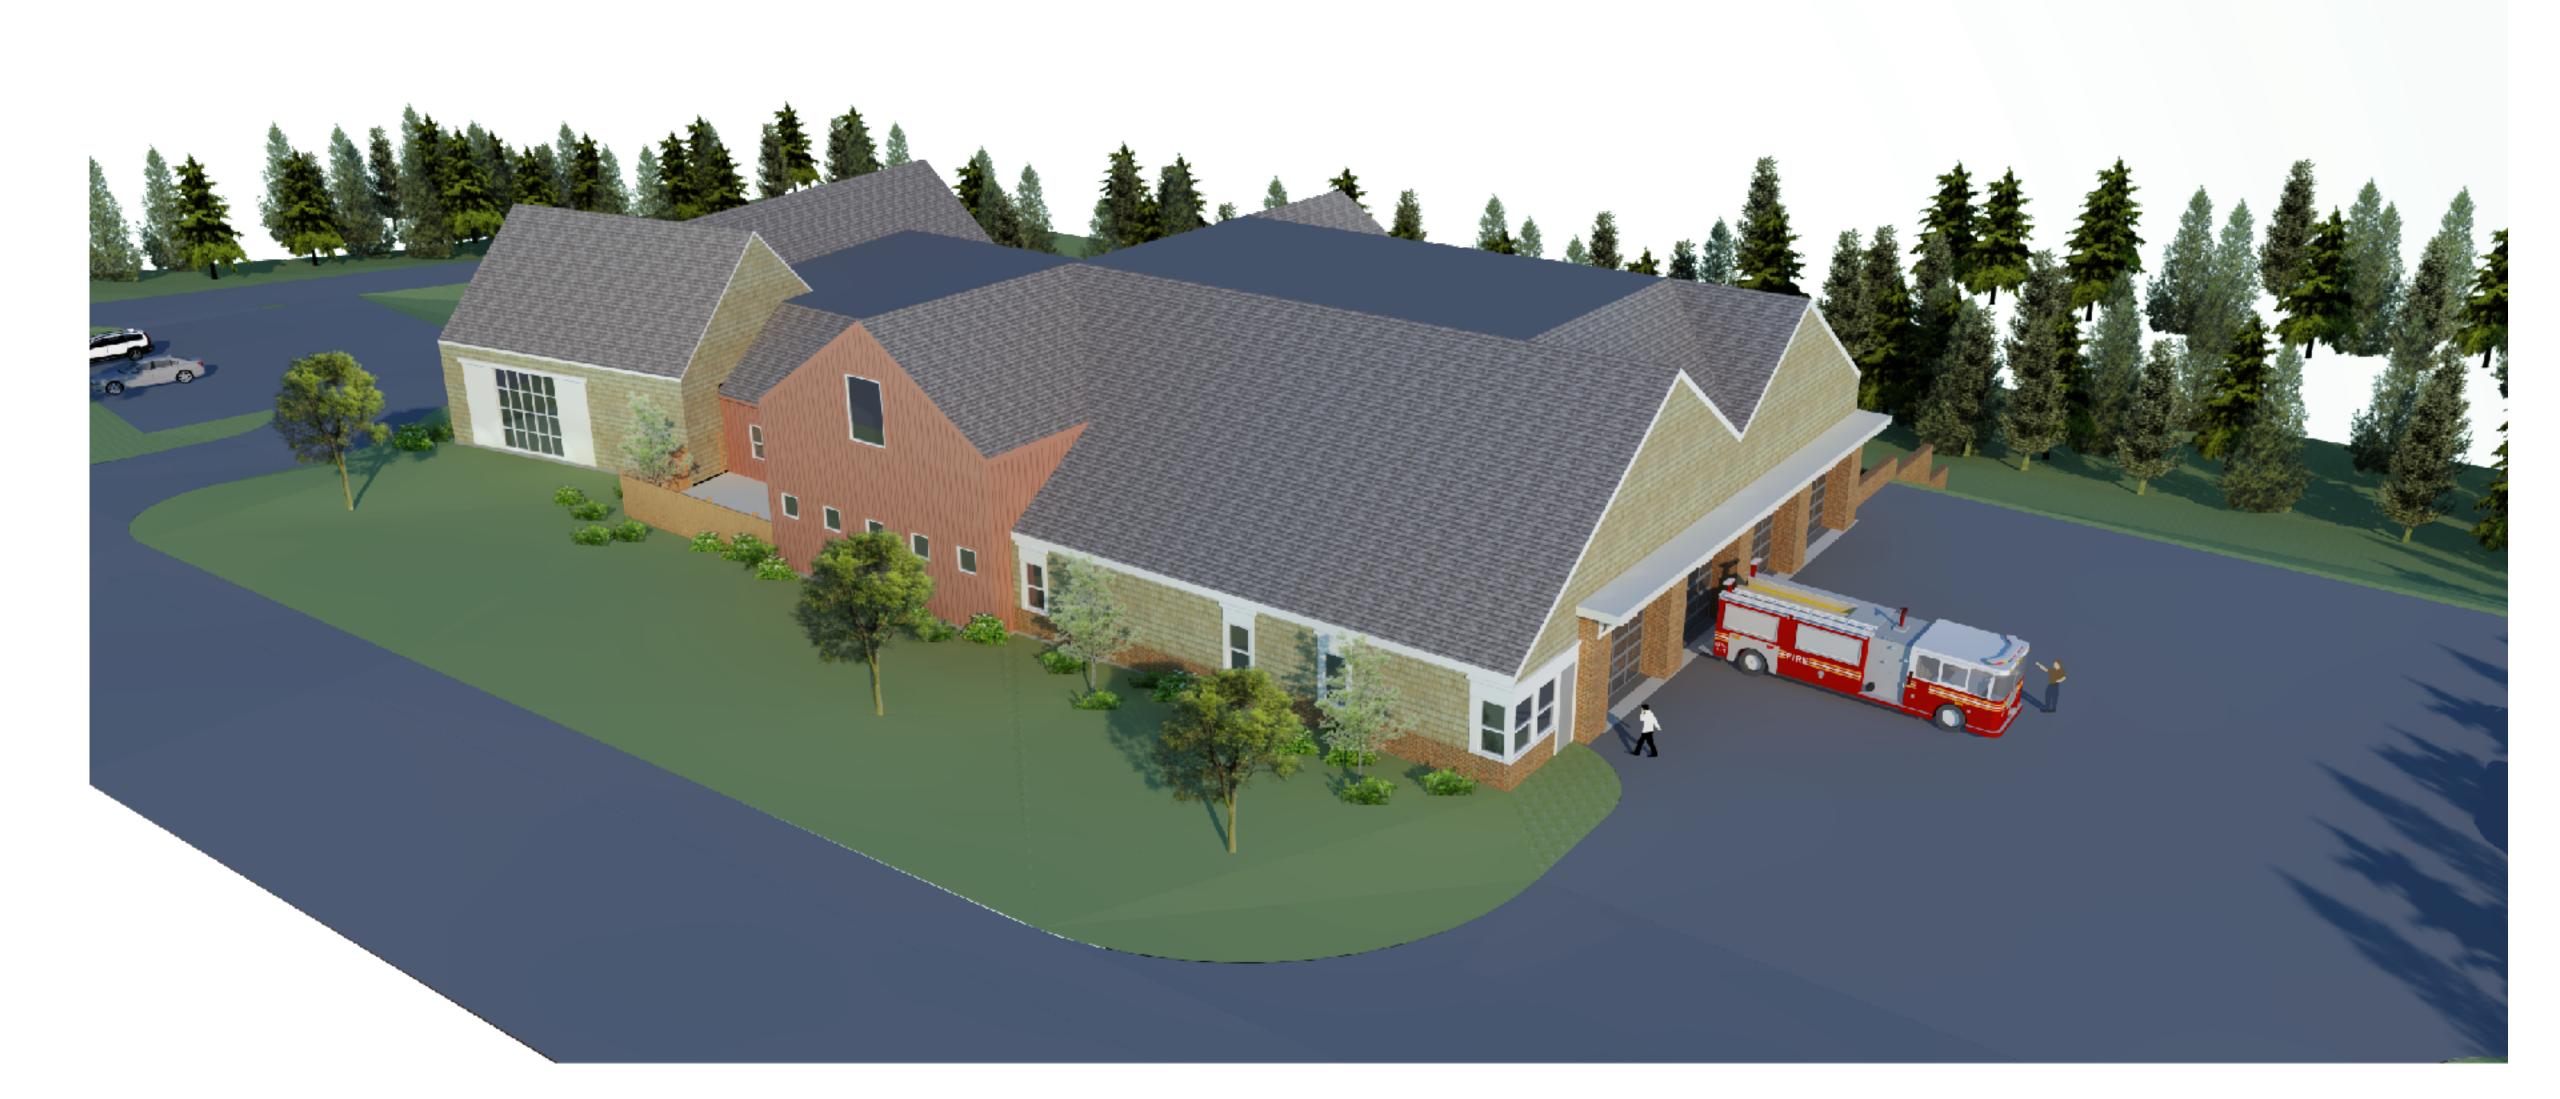

ARCHITECTS

# Essex Public Safety Building Essex, Massachusetts

Public Forum April 10, 2019



ARCHITECTS Survey Enlarged





#### Site Plan





**Upper Level Plan** 



Lower Level 10,200 SF
Upper Level 15,850 SF
Total 26,050SF



#### **Lower Level Plan**



10,200 SF

15,850 SF

26,050SF

Total



**Lower Level Plan - With Additional Area** 





ARCHITECTS 11 Wise Ave Barn





#### ARCHITECTS 11 Wise Ave Barn





ARCHITECTS 11 Wise Ave Barn





























#### **Exterior Elevations**







#### **Exterior Elevations**







#### Essex Public Safety Building Project - Essex, MA

#### Projected Meeting and Milestone Schedule: Schematic Design

| Date & | Time     |        | Item                                                                                                                                                                                                             | Location                                 |  |  |
|--------|----------|--------|------------------------------------------------------------------------------------------------------------------------------------------------------------------------------------------------------------------|------------------------------------------|--|--|
|        | TBD      |