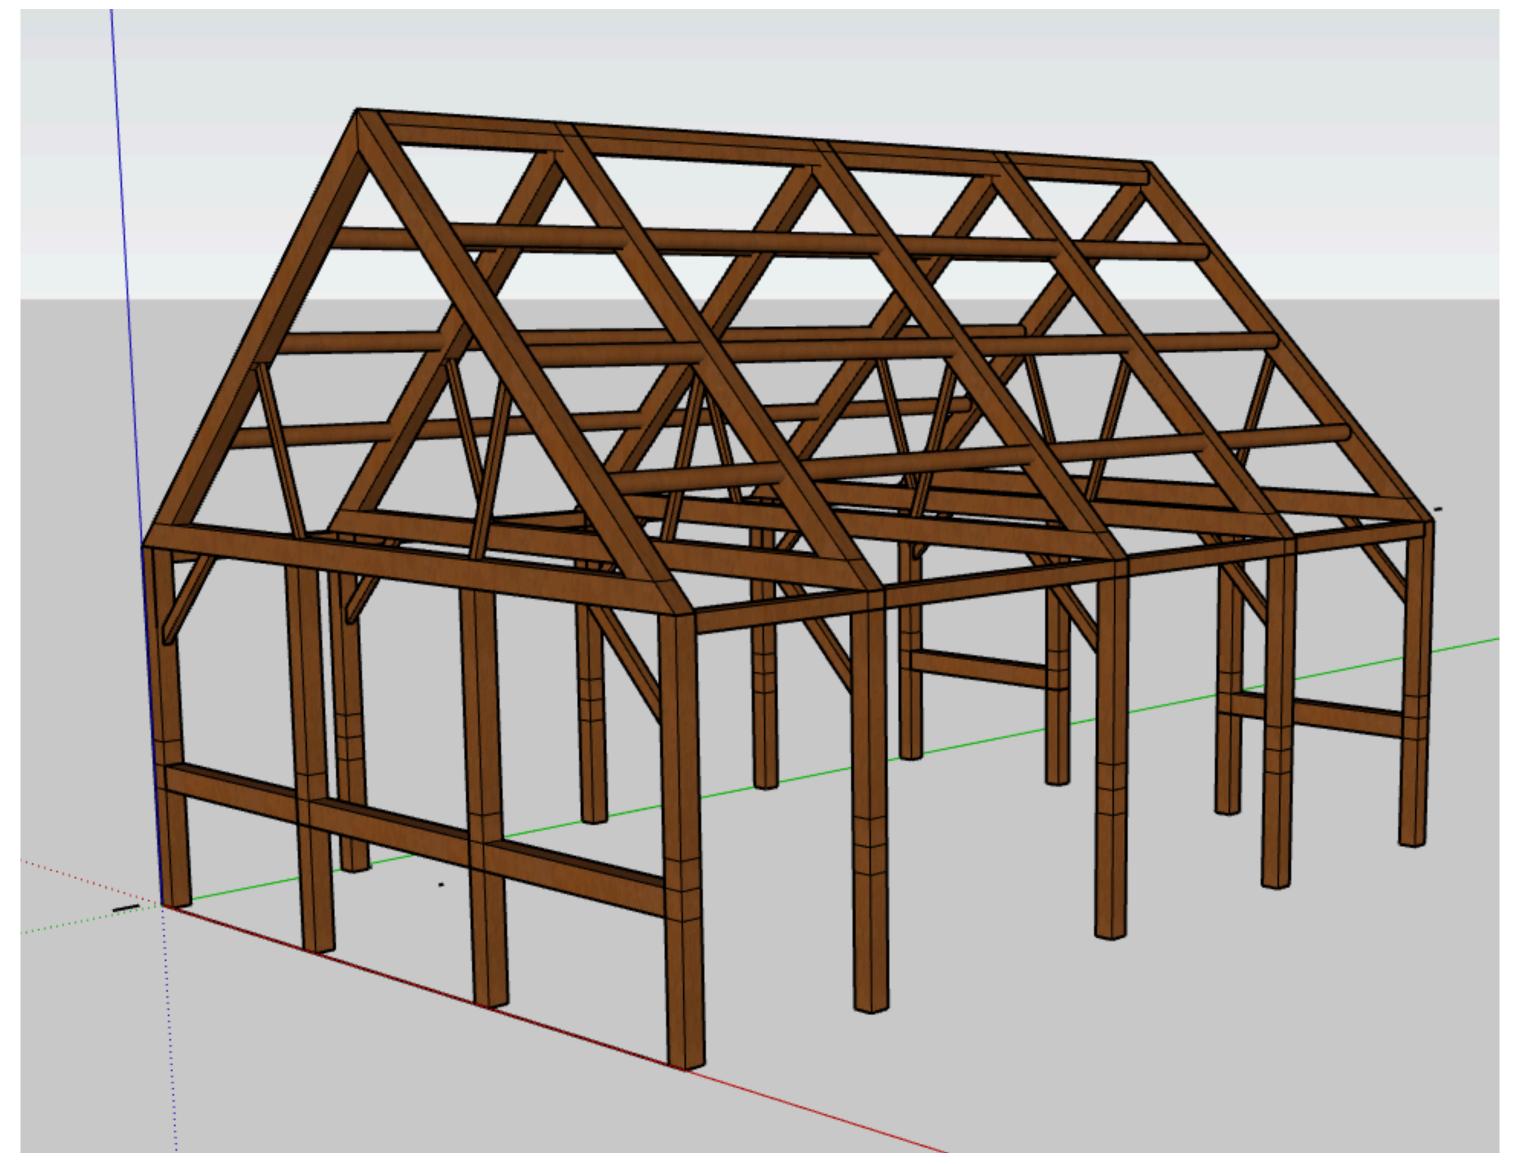

ARCHITECTS

# Essex Public Safety Building Essex, Massachusetts

Public Forum April 10, 2019



ARCHITECTS Survey Enlarged





#### Site Plan





**Upper Level Plan** 



Lower Level 10,200 SF
Upper Level 15,850 SF
Total 26,050SF



#### **Lower Level Plan**



10,200 SF

15,850 SF

26,050SF

Total



**Lower Level Plan - With Additional Area** 





ARCHITECTS 11 Wise Ave Barn





#### ARCHITECTS 11 Wise Ave Barn





ARCHITECTS 11 Wise Ave Barn





























#### **Exterior Elevations**







#### **Exterior Elevations**







#### Essex Public Safety Building Project - Essex, MA

#### Projected Meeting and Milestone Schedule: Schematic Design

| Date & | Time     |        | Item                                                                                                                                                                                                             | Location                                 |  |  |
|--------|----------|--------|--------------------------------------------------------------------------------------------------------------------------------------------------------------------------------------------