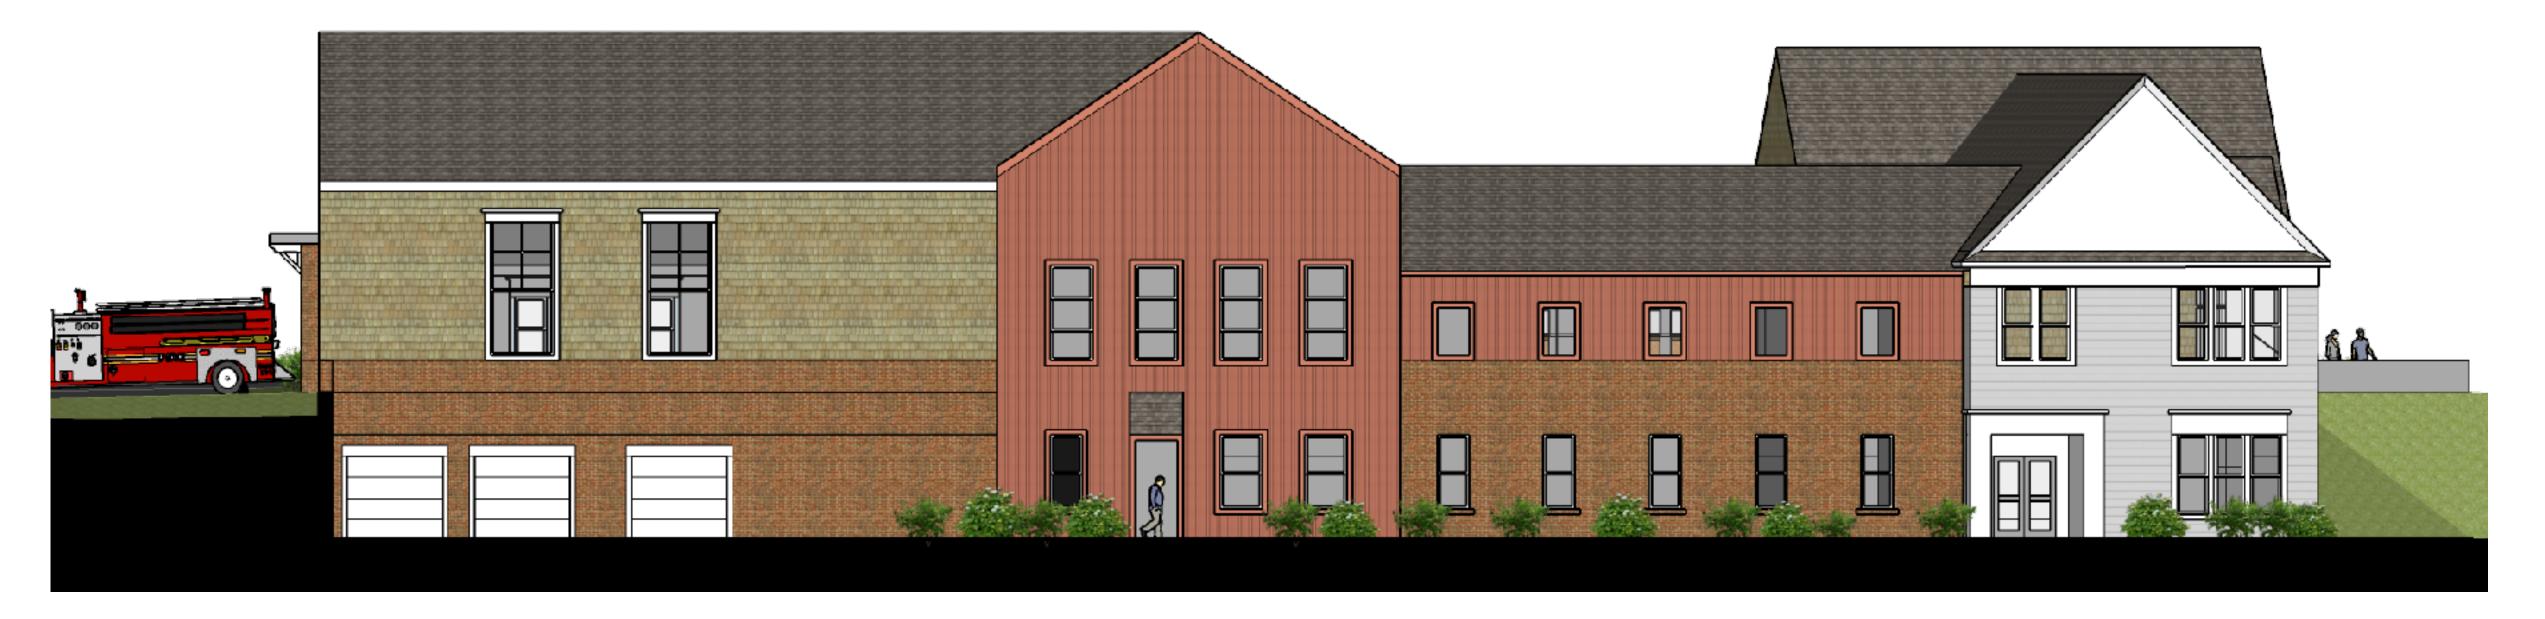

ARCHITECTS

# Essex Public Safety Building Essex, Massachusetts

Public Forum April 10, 2019



ARCHITECTS Survey Enlarged





#### Site Plan





**Upper Level Plan** 



Lower Level 10,200 SF
Upper Level 15,850 SF
Total 26,050SF



#### **Lower Level Plan**



10,200 SF

15,850 SF

26,050SF

Total



**Lower Level Plan - With Additional Area** 





ARCHITECTS 11 Wise Ave Barn





#### ARCHITECTS 11 Wise Ave Barn





ARCHITECTS 11 Wise Ave Barn





























#### **Exterior Elevations**







#### **Exterior Elevations**







#### Essex Public Safety Building Project - Essex, MA

#### Projected Meeting and Milestone Schedule: Schematic Design

| Date & | Time     |        | Item                                                                                                                                                                                                             | Location                                 |  |  |
|--------|----------|--------|------------------------------------------------------------------------------------------------------------------------------------------------------------------------------------------------------------------|------------------------------------------|--|--|
|        | TBD      |        | Board of Public Works Vote to Transfer Cemetery Land to BOS