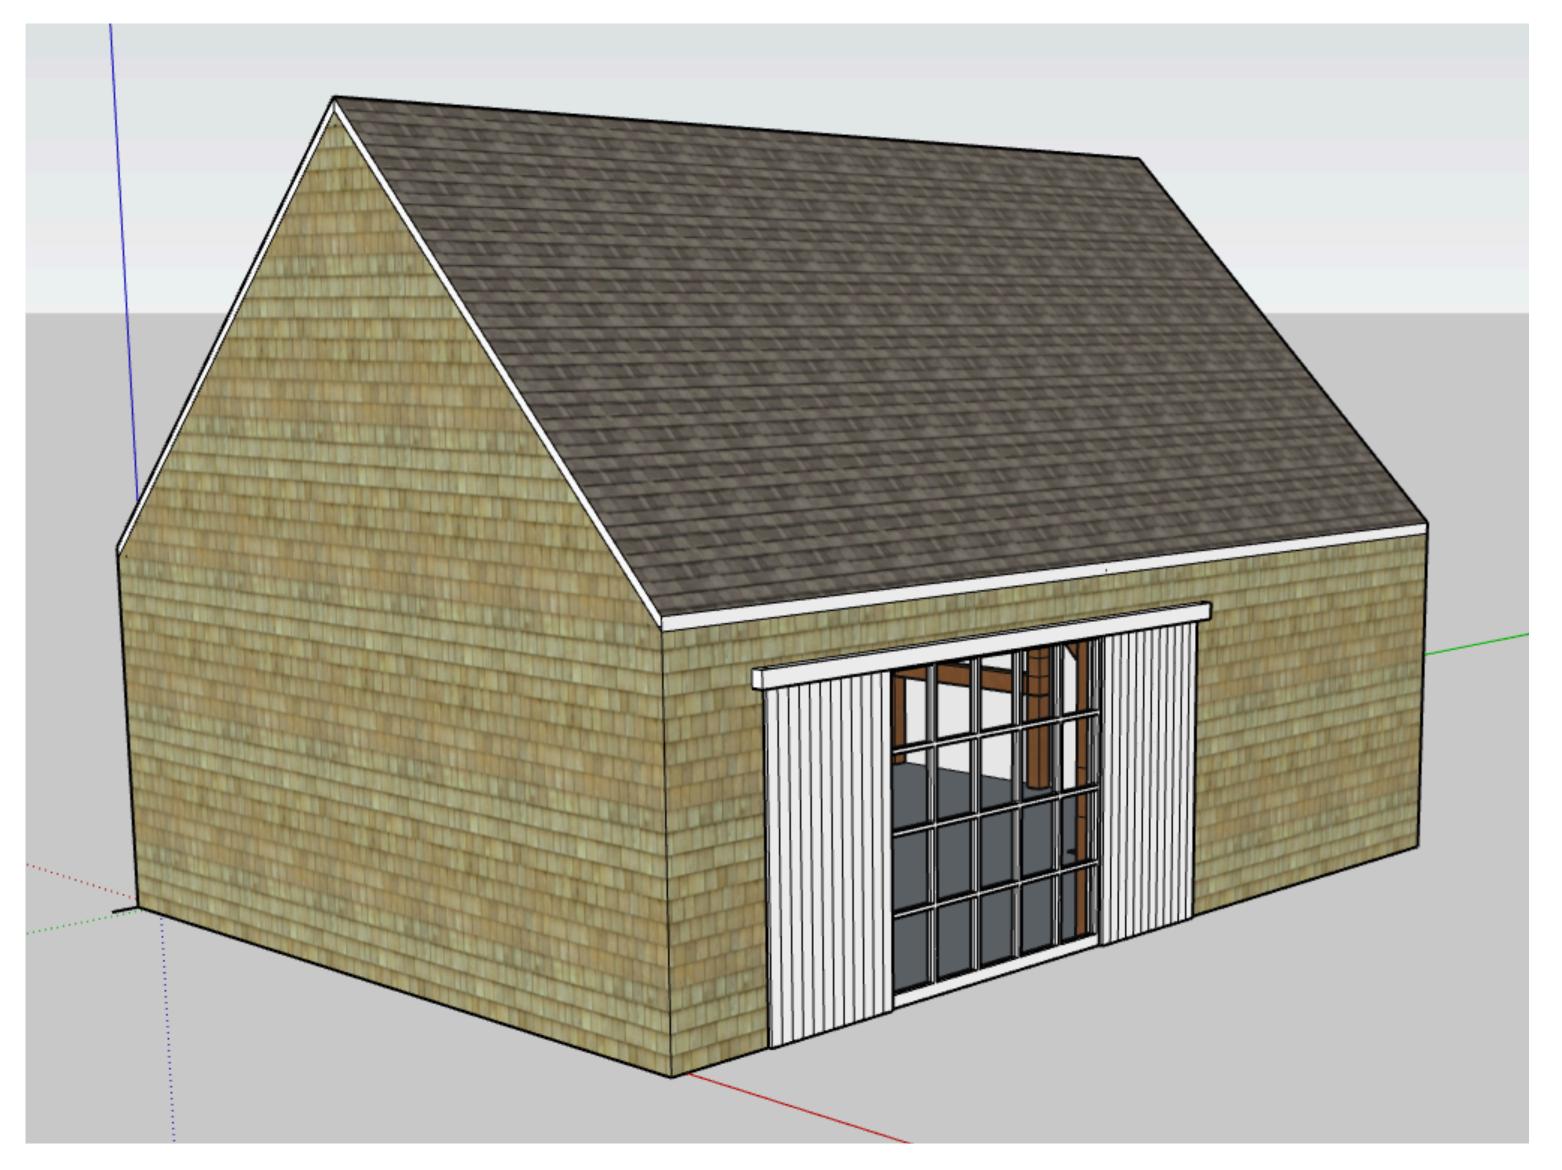

ARCHITECTS

# Essex Public Safety Building Essex, Massachusetts

Public Forum April 10, 2019



ARCHITECTS Survey Enlarged





#### Site Plan





**Upper Level Plan** 



Lower Level 10,200 SF
Upper Level 15,850 SF
Total 26,050SF



#### **Lower Level Plan**



10,200 SF

15,850 SF

26,050SF

Total



**Lower Level Plan - With Additional Area** 





ARCHITECTS 11 Wise Ave Barn





#### ARCHITECTS 11 Wise Ave Barn





ARCHITECTS 11 Wise Ave Barn





























#### **Exterior Elevations**







#### **Exterior Elevations**







#### Essex Public Safety Building Project - Essex, MA

#### Projected Meeting and Milestone Schedule: Schematic Design

| Date & | Time     |        | Item                                                                                                                                                                                                             | Location                                 |  |  |
|--------|----------|--------|------------------------------------------------------------------------------------------------------------------------------------------------------------------------------------------------------------------|---------------