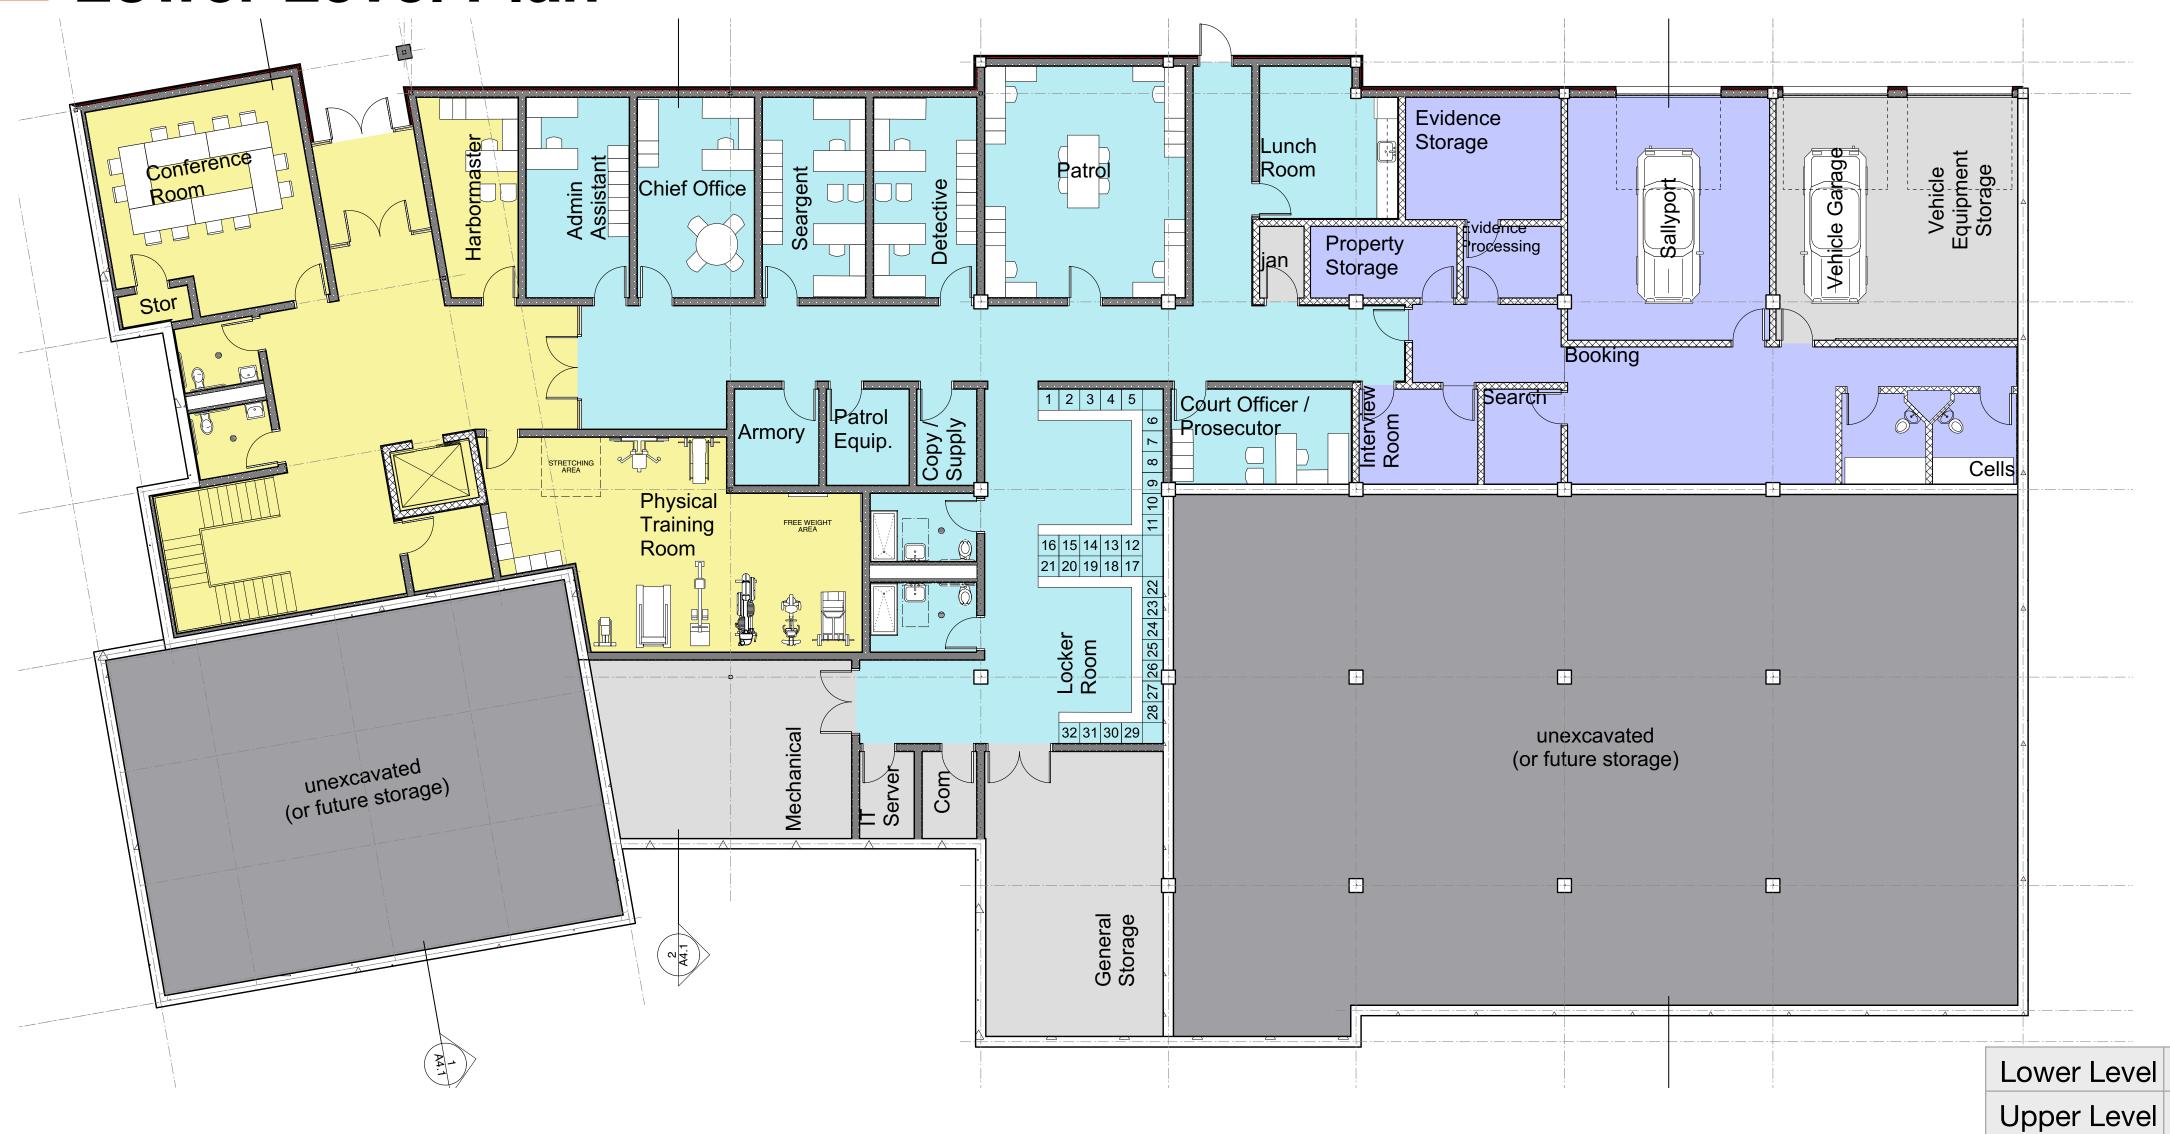

#### **Lower Level Plan**

10,200 SF

15,850 SF

26,050SF

Total

**Lower Level Plan - With Additional Area** 

ARCHITECTS 11 Wise Ave Barn