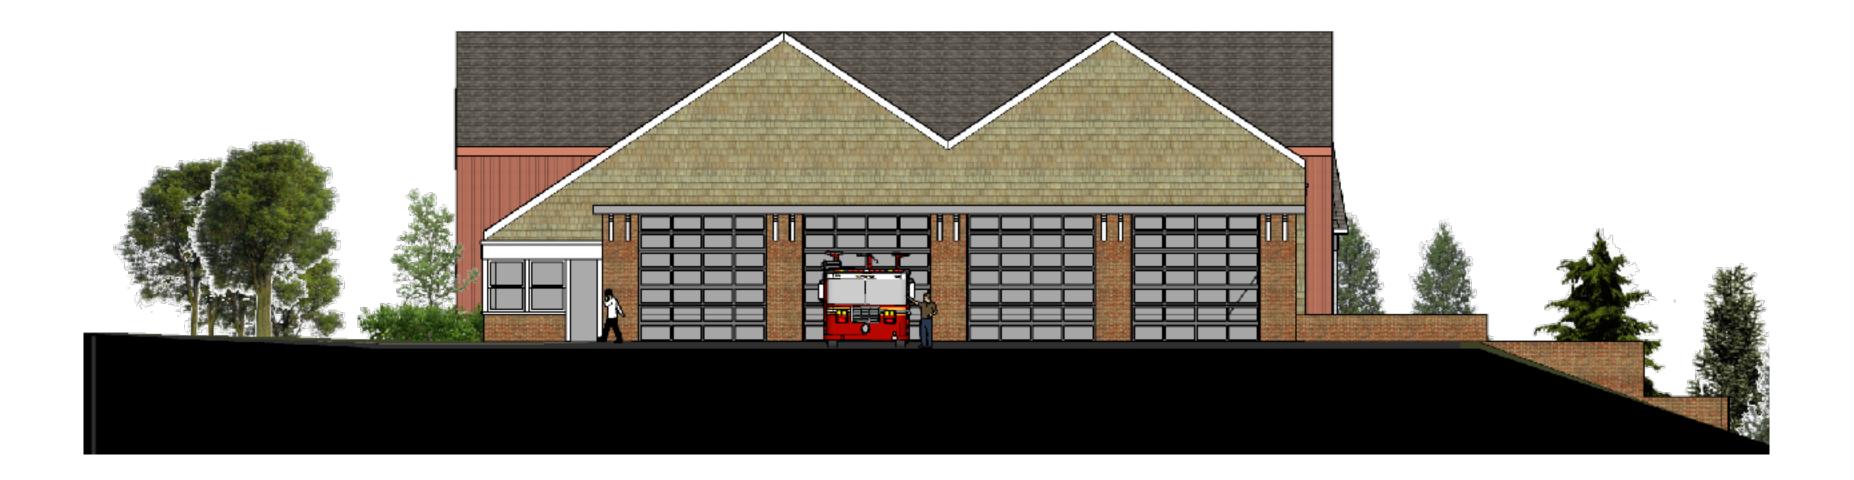

ARCHITECTS

# Essex Public Safety Building Essex, Massachusetts

Public Forum April 10, 2019



ARCHITECTS Survey Enlarged





#### Site Plan





**Upper Level Plan** 



Lower Level 10,200 SF
Upper Level 15,850 SF
Total 26,050SF



#### **Lower Level Plan**



10,200 SF

15,850 SF

26,050SF

Total



**Lower Level Plan - With Additional Area** 





ARCHITECTS 11 Wise Ave Barn





#### ARCHITECTS 11 Wise Ave Barn





ARCHITECTS 11 Wise Ave Barn





























#### **Exterior Elevations**







#### **Exterior Elevations**







#### Essex Public Safety Building Project - Essex, MA

#### Projected Meeting and Milestone Schedule: Schematic Design

| Date & | Time     |        | Item                                                                                                                                                                                                             | Location                                 |  |  |
|--------|----------|--------|------------------------------------------------------------------------------------------------------------------------------------------------------------------------------------------------------------------|------------------------------------------|--|--|
|        | TBD      |        | Board of Public Works Vote to Transfer Cemetery Land to BOS