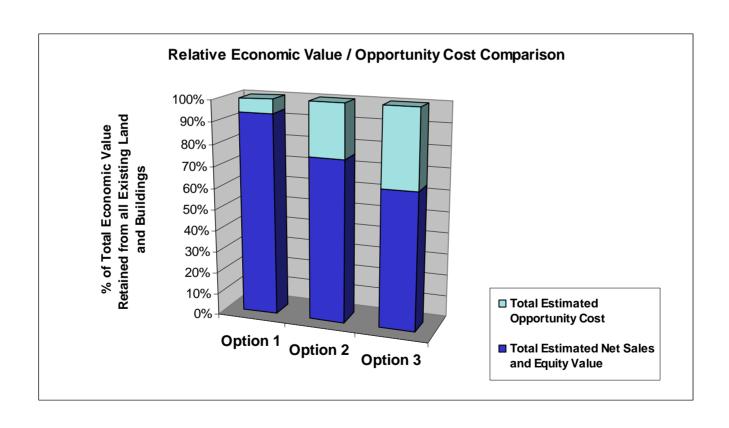

## Preliminary Relative Value/ Cost Comparison

|                                      | Option 1     | Option 2     | Option 3     |
|--------------------------------------|--------------|--------------|--------------|
|                                      | -            | <u> </u>     | -            |
| Total Estimated Sales Revenue        | \$13,382,600 | \$11,196,900 | \$9,652,200  |
|                                      |              |              |              |
| Total Estimated Costs                | \$4,027,322  | \$4,105,627  | \$4,156,059  |
|                                      |              |              |              |
| Total Net Revenue                    | \$9,355,278  | \$7,091,273  | \$5,496,141  |
|                                      |              |              |              |
| Opportunity Cost                     | \$1,803,400  | \$6,972,100  | \$10,300,900 |
| Total Residual Value of all Existing |              |              |              |
| Land and Buildings                   | \$17,382,700 | \$14,399,700 | \$12,615,600 |