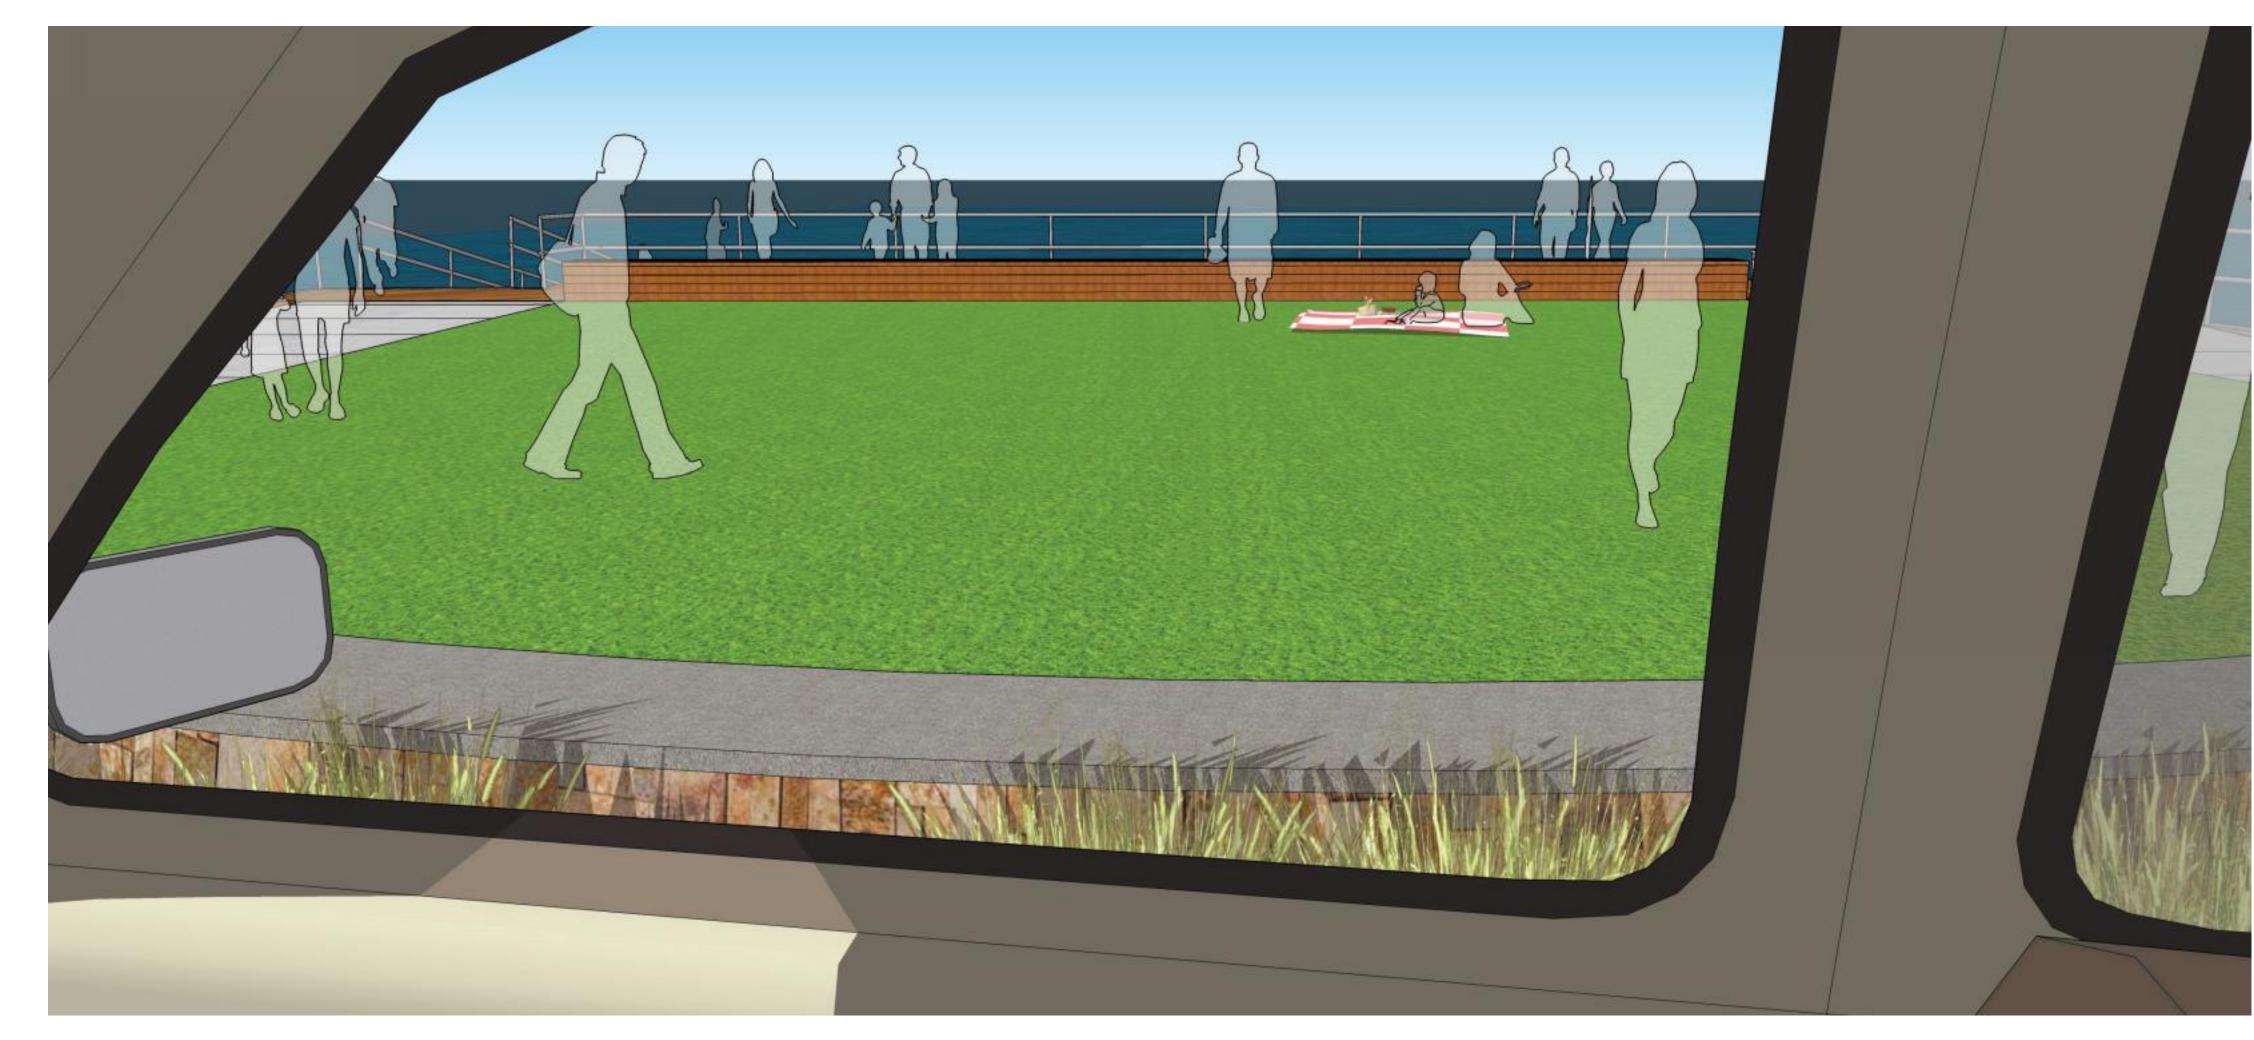

## ESSEX RIVER PARK ALUMINUM RAMP AND FLOAT

Conomo Point

NARROWS OVERLOOK ACCESSIBLE PARKING

ESSEX RIVER PARK
VIEW TO FROM CONOMO POINT RD.

Conomo Point

ESSEX RIVER PARK
VIEW FROM VEHICLE ON ROAD