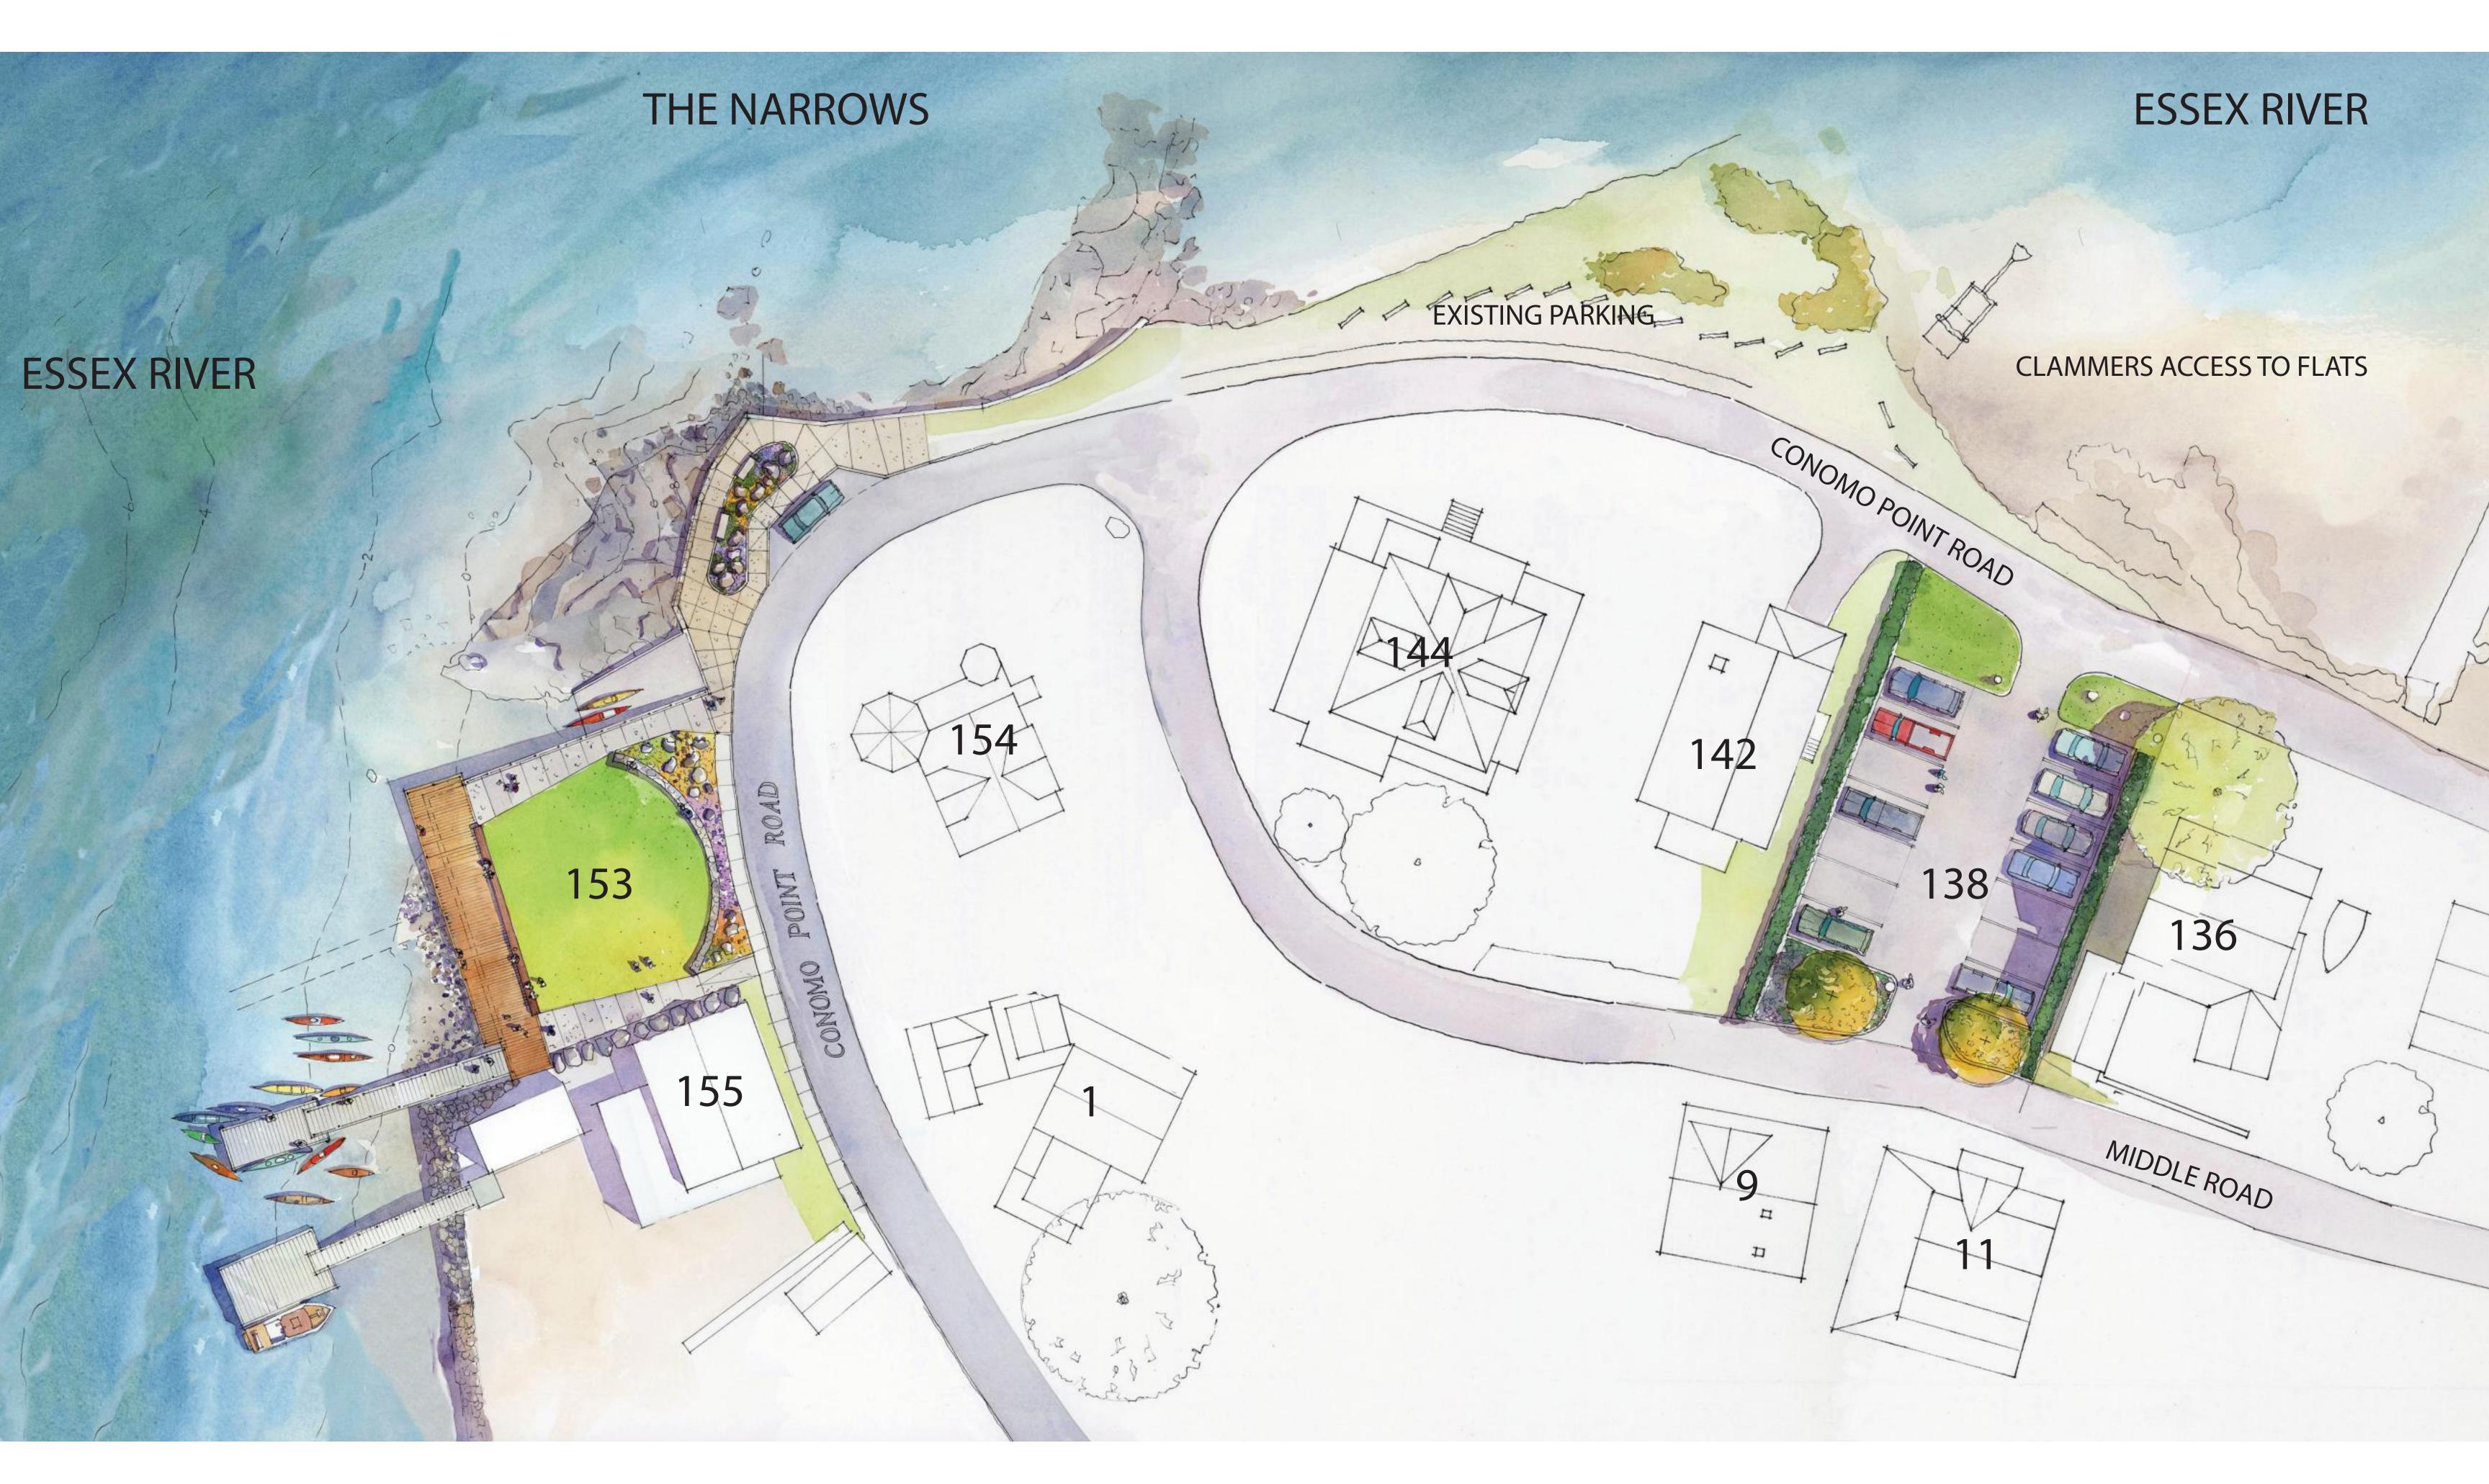

PROJECT SITES

ESSEX RIVER PARK - LOT 153

NARROWS OVERLOOK AND LOT 138

LOT 153 - LOOKING SOUTH

LOT 153 - LOOKING NORTH

LOT 153 - SEAWALL AT RAMP

NARROWS OVERLOOK

LOT 138 - LOOKING NORTH

CONCEPT ESSEX RIVER OVERLOOK

ESSEX RIVER PARK & NARROWS OVERLOOK