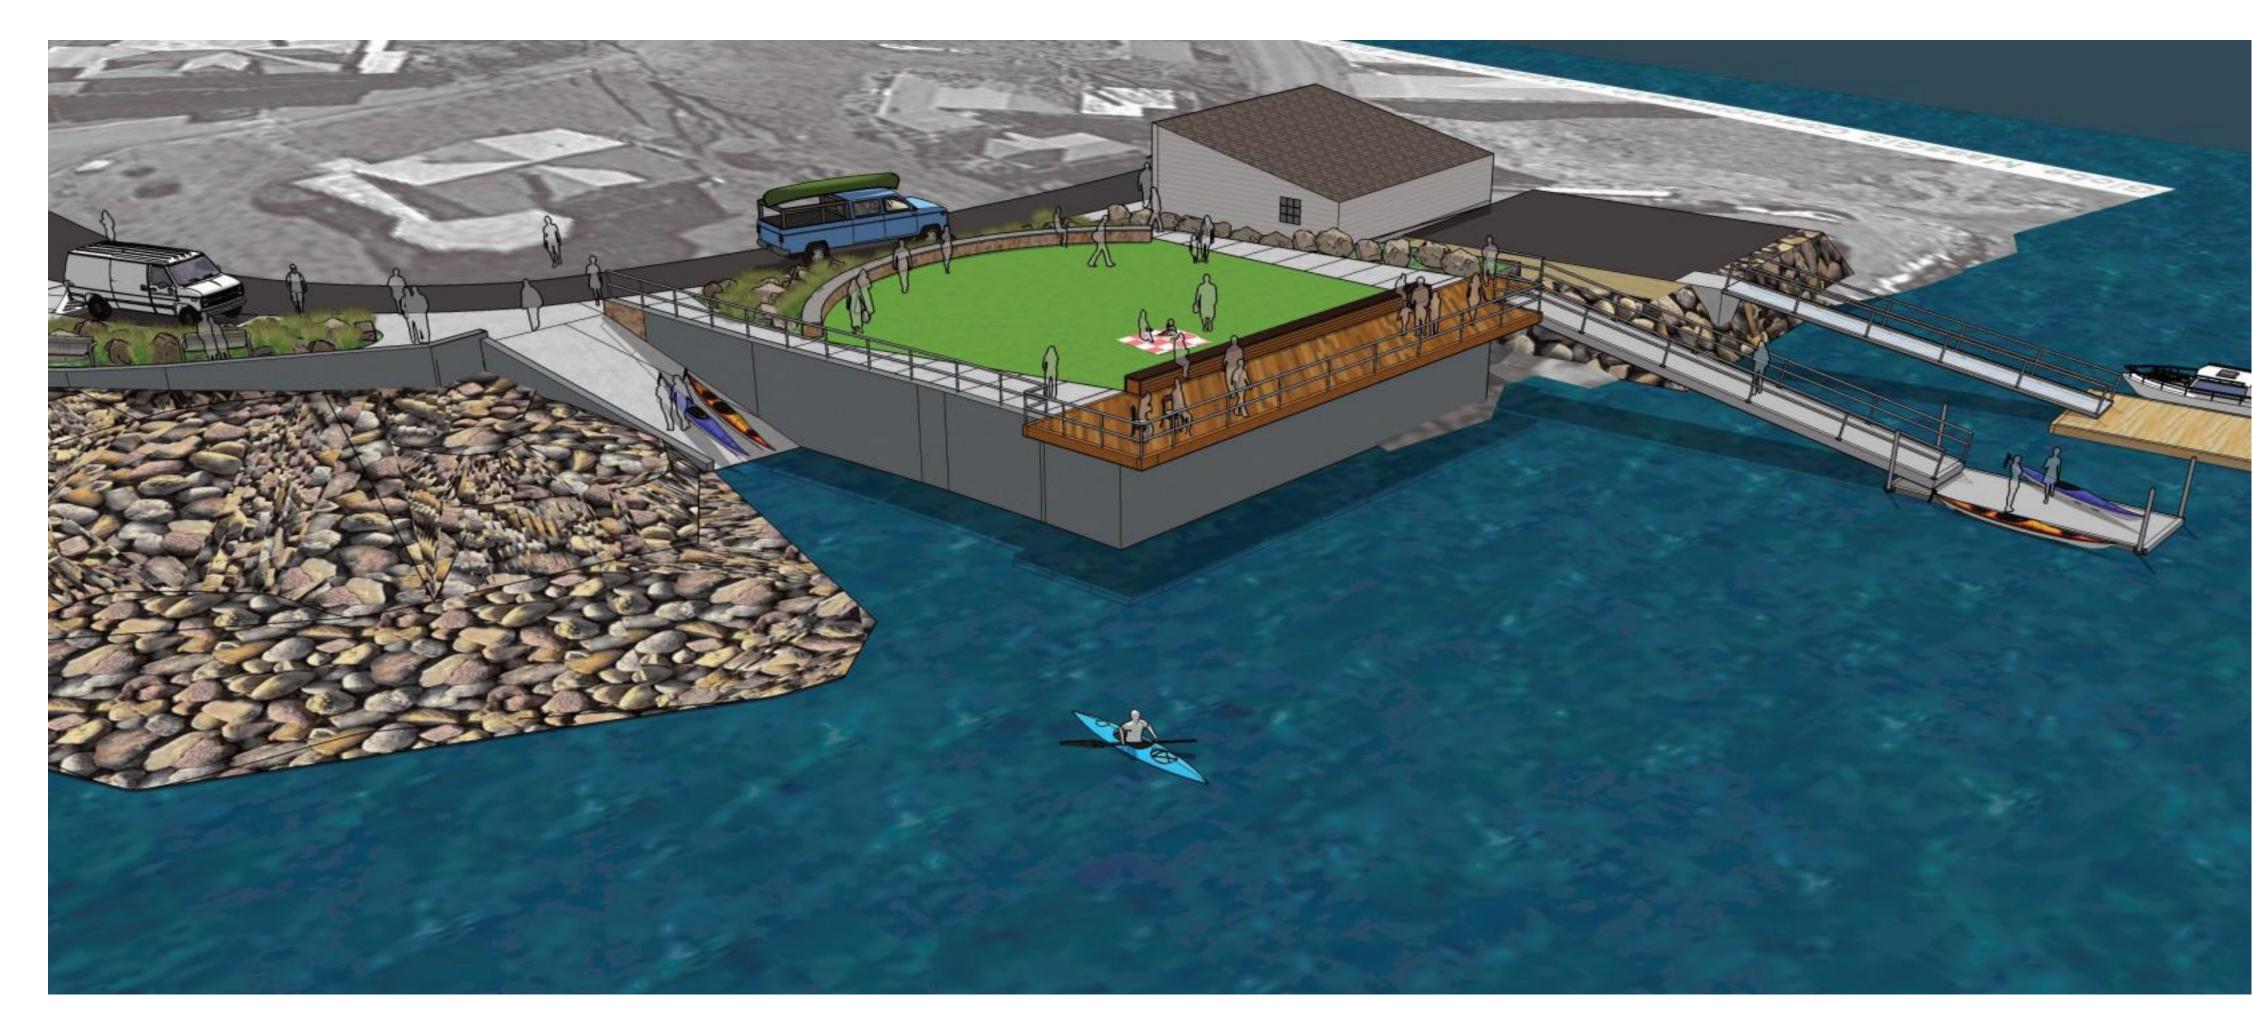

## ESSEX RIVER PARK GREAT LAWN AND DECK

Conomo Point

ESSEX RIVER PARK & NARROWS OVERLOOK KAYAK-CANOE RAMP

## ESSEX RIVER PARK ALUMINUM RAMP AND FLOAT

Conomo Point

NARROWS OVERLOOK ACCESSIBLE PARKING

ESSEX RIVER PARK
VIEW TO FROM CONOMO POINT RD.

Conomo Point

ESSEX RIVER PARK
VIEW FROM VEHICLE ON ROAD