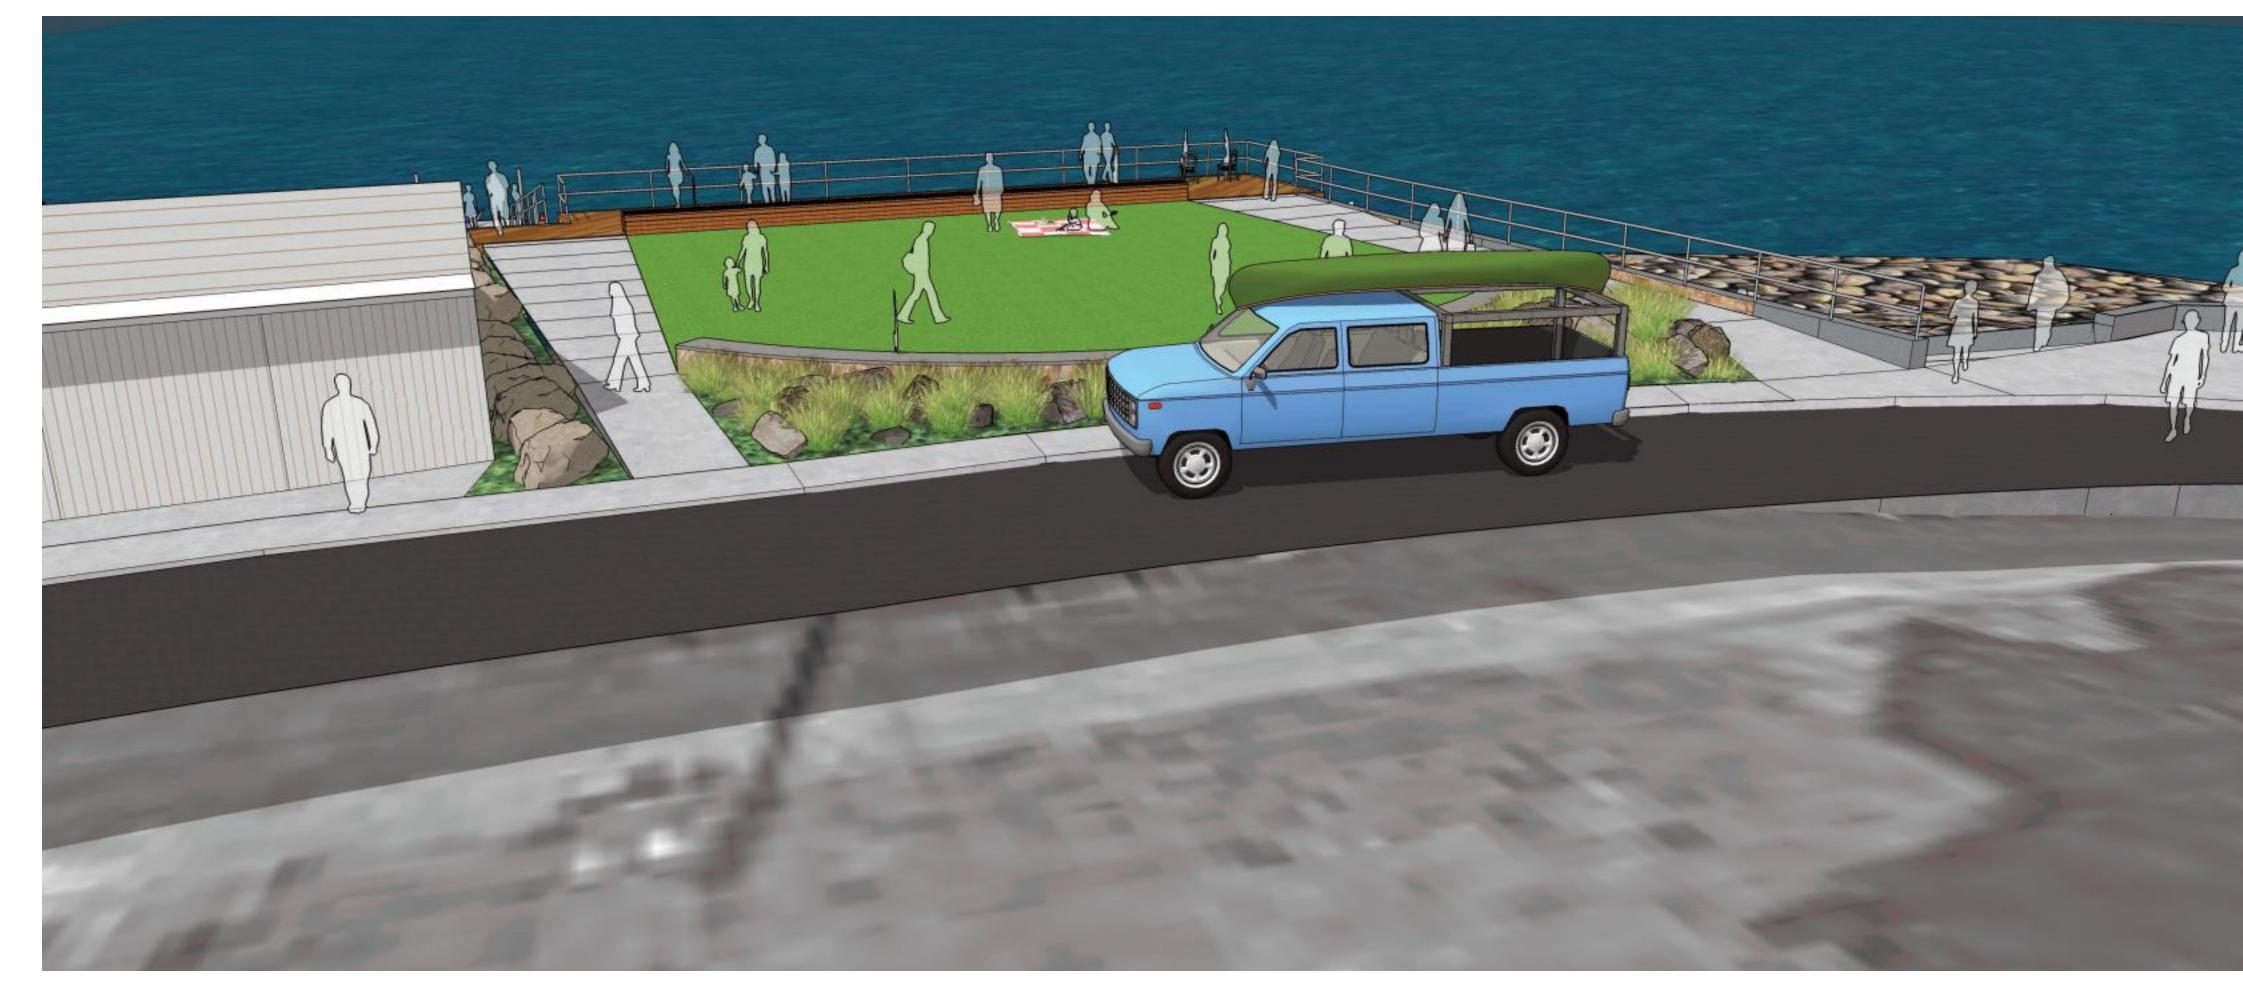

## ESSEX RIVER PARK GREAT LAWN AND DECK

Conomo Point

ESSEX RIVER PARK & NARROWS OVERLOOK KAYAK-CANOE RAMP

## ESSEX RIVER PARK ALUMINUM RAMP AND FLOAT

Conomo Point

ESSEX RIVER DECK-BOARDWALK VIEW TO SOUTH-WEST

ESSEX RIVER PARK VIEW TO WEST

PARKING AT LOT 138

Copley Wolff Design Group
Landscape Architects & Planners
D
G