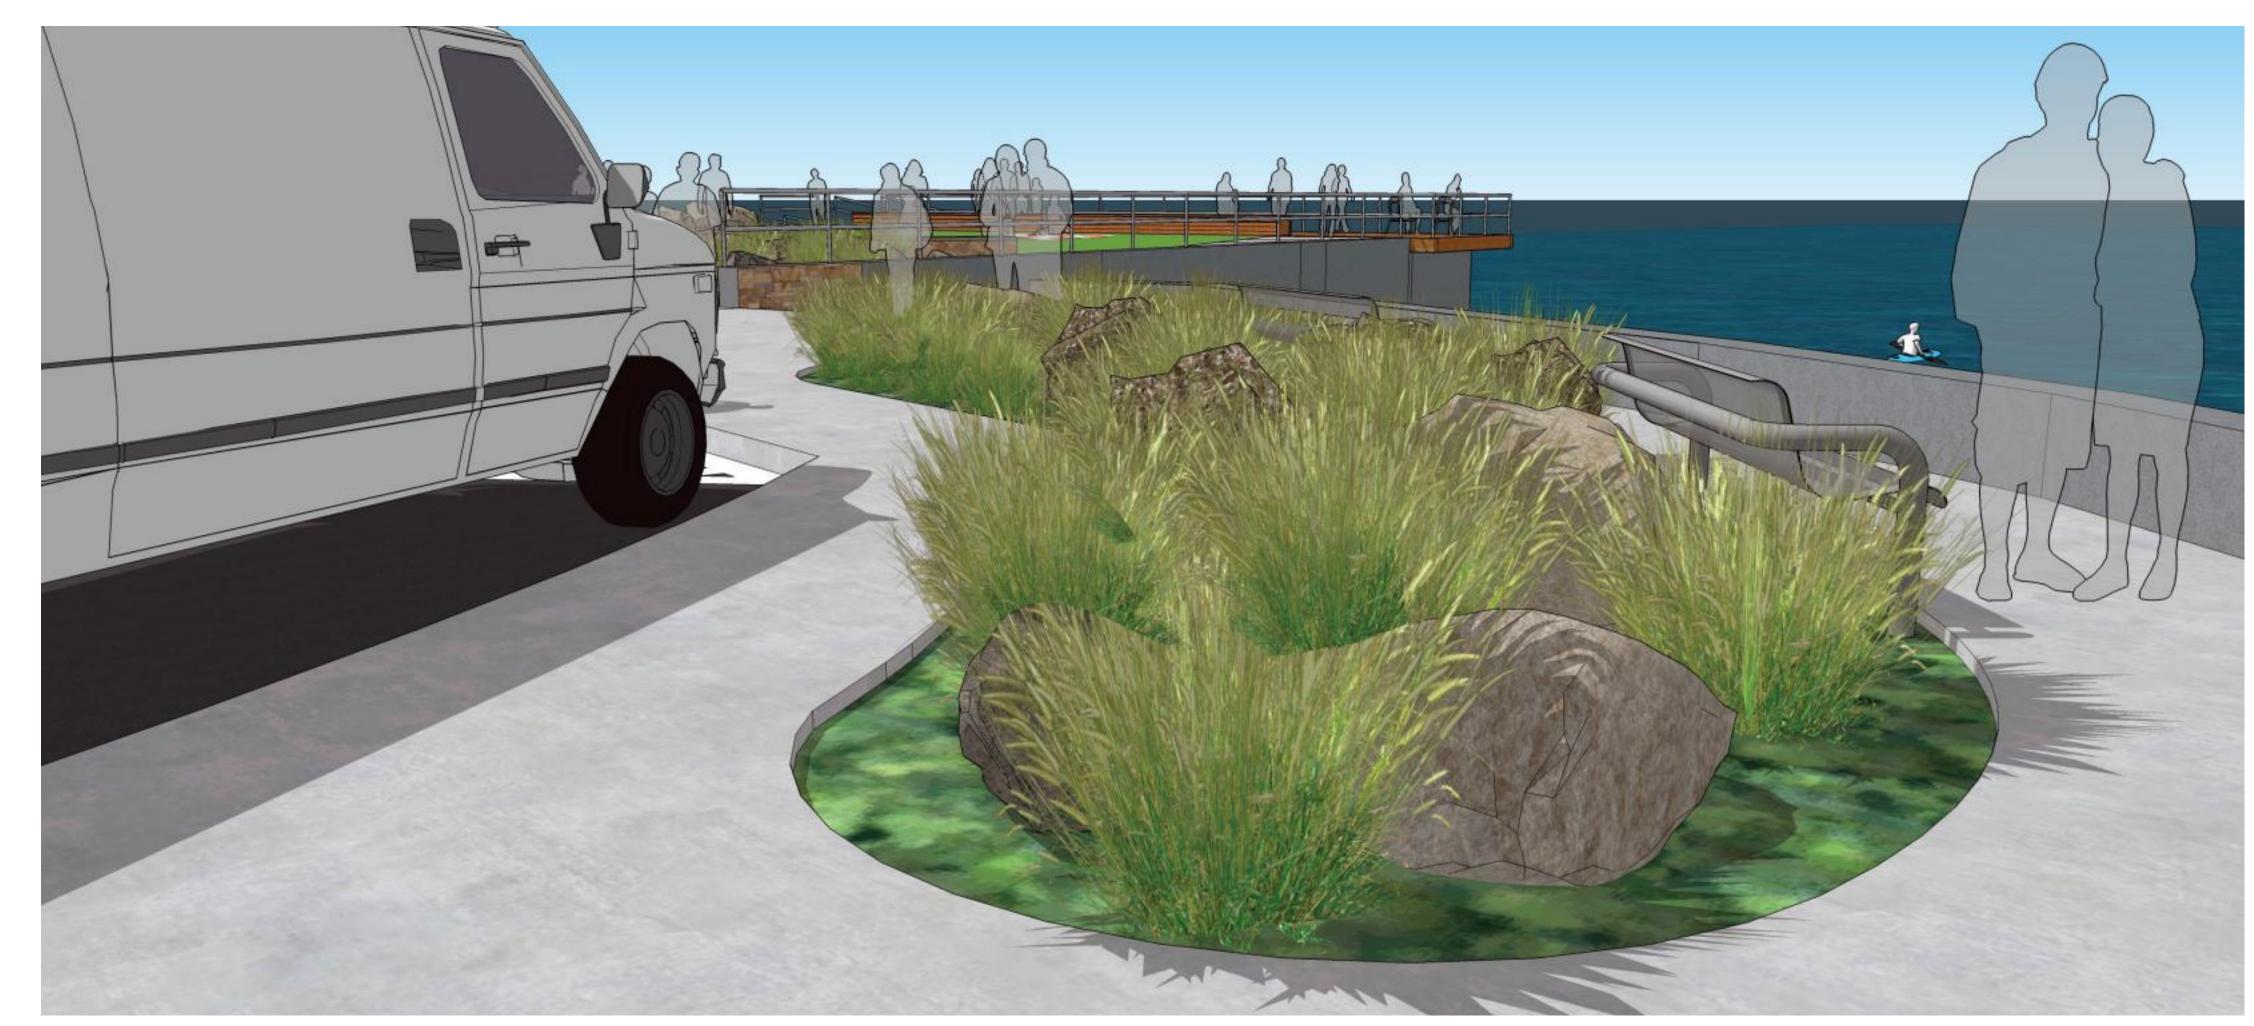

STONE SEAT WALL AT LAWN EDGE

STONE WALLS AND CONCRETE ACCESS RAMPS

September 22, 2016 Essex, MA

BOULDER STORM WATER RETENTION AREA

WETLAND RETENTION PLANTS

WETLAND RETENTION PLANTS

STORM WATER RETENTION ZONES