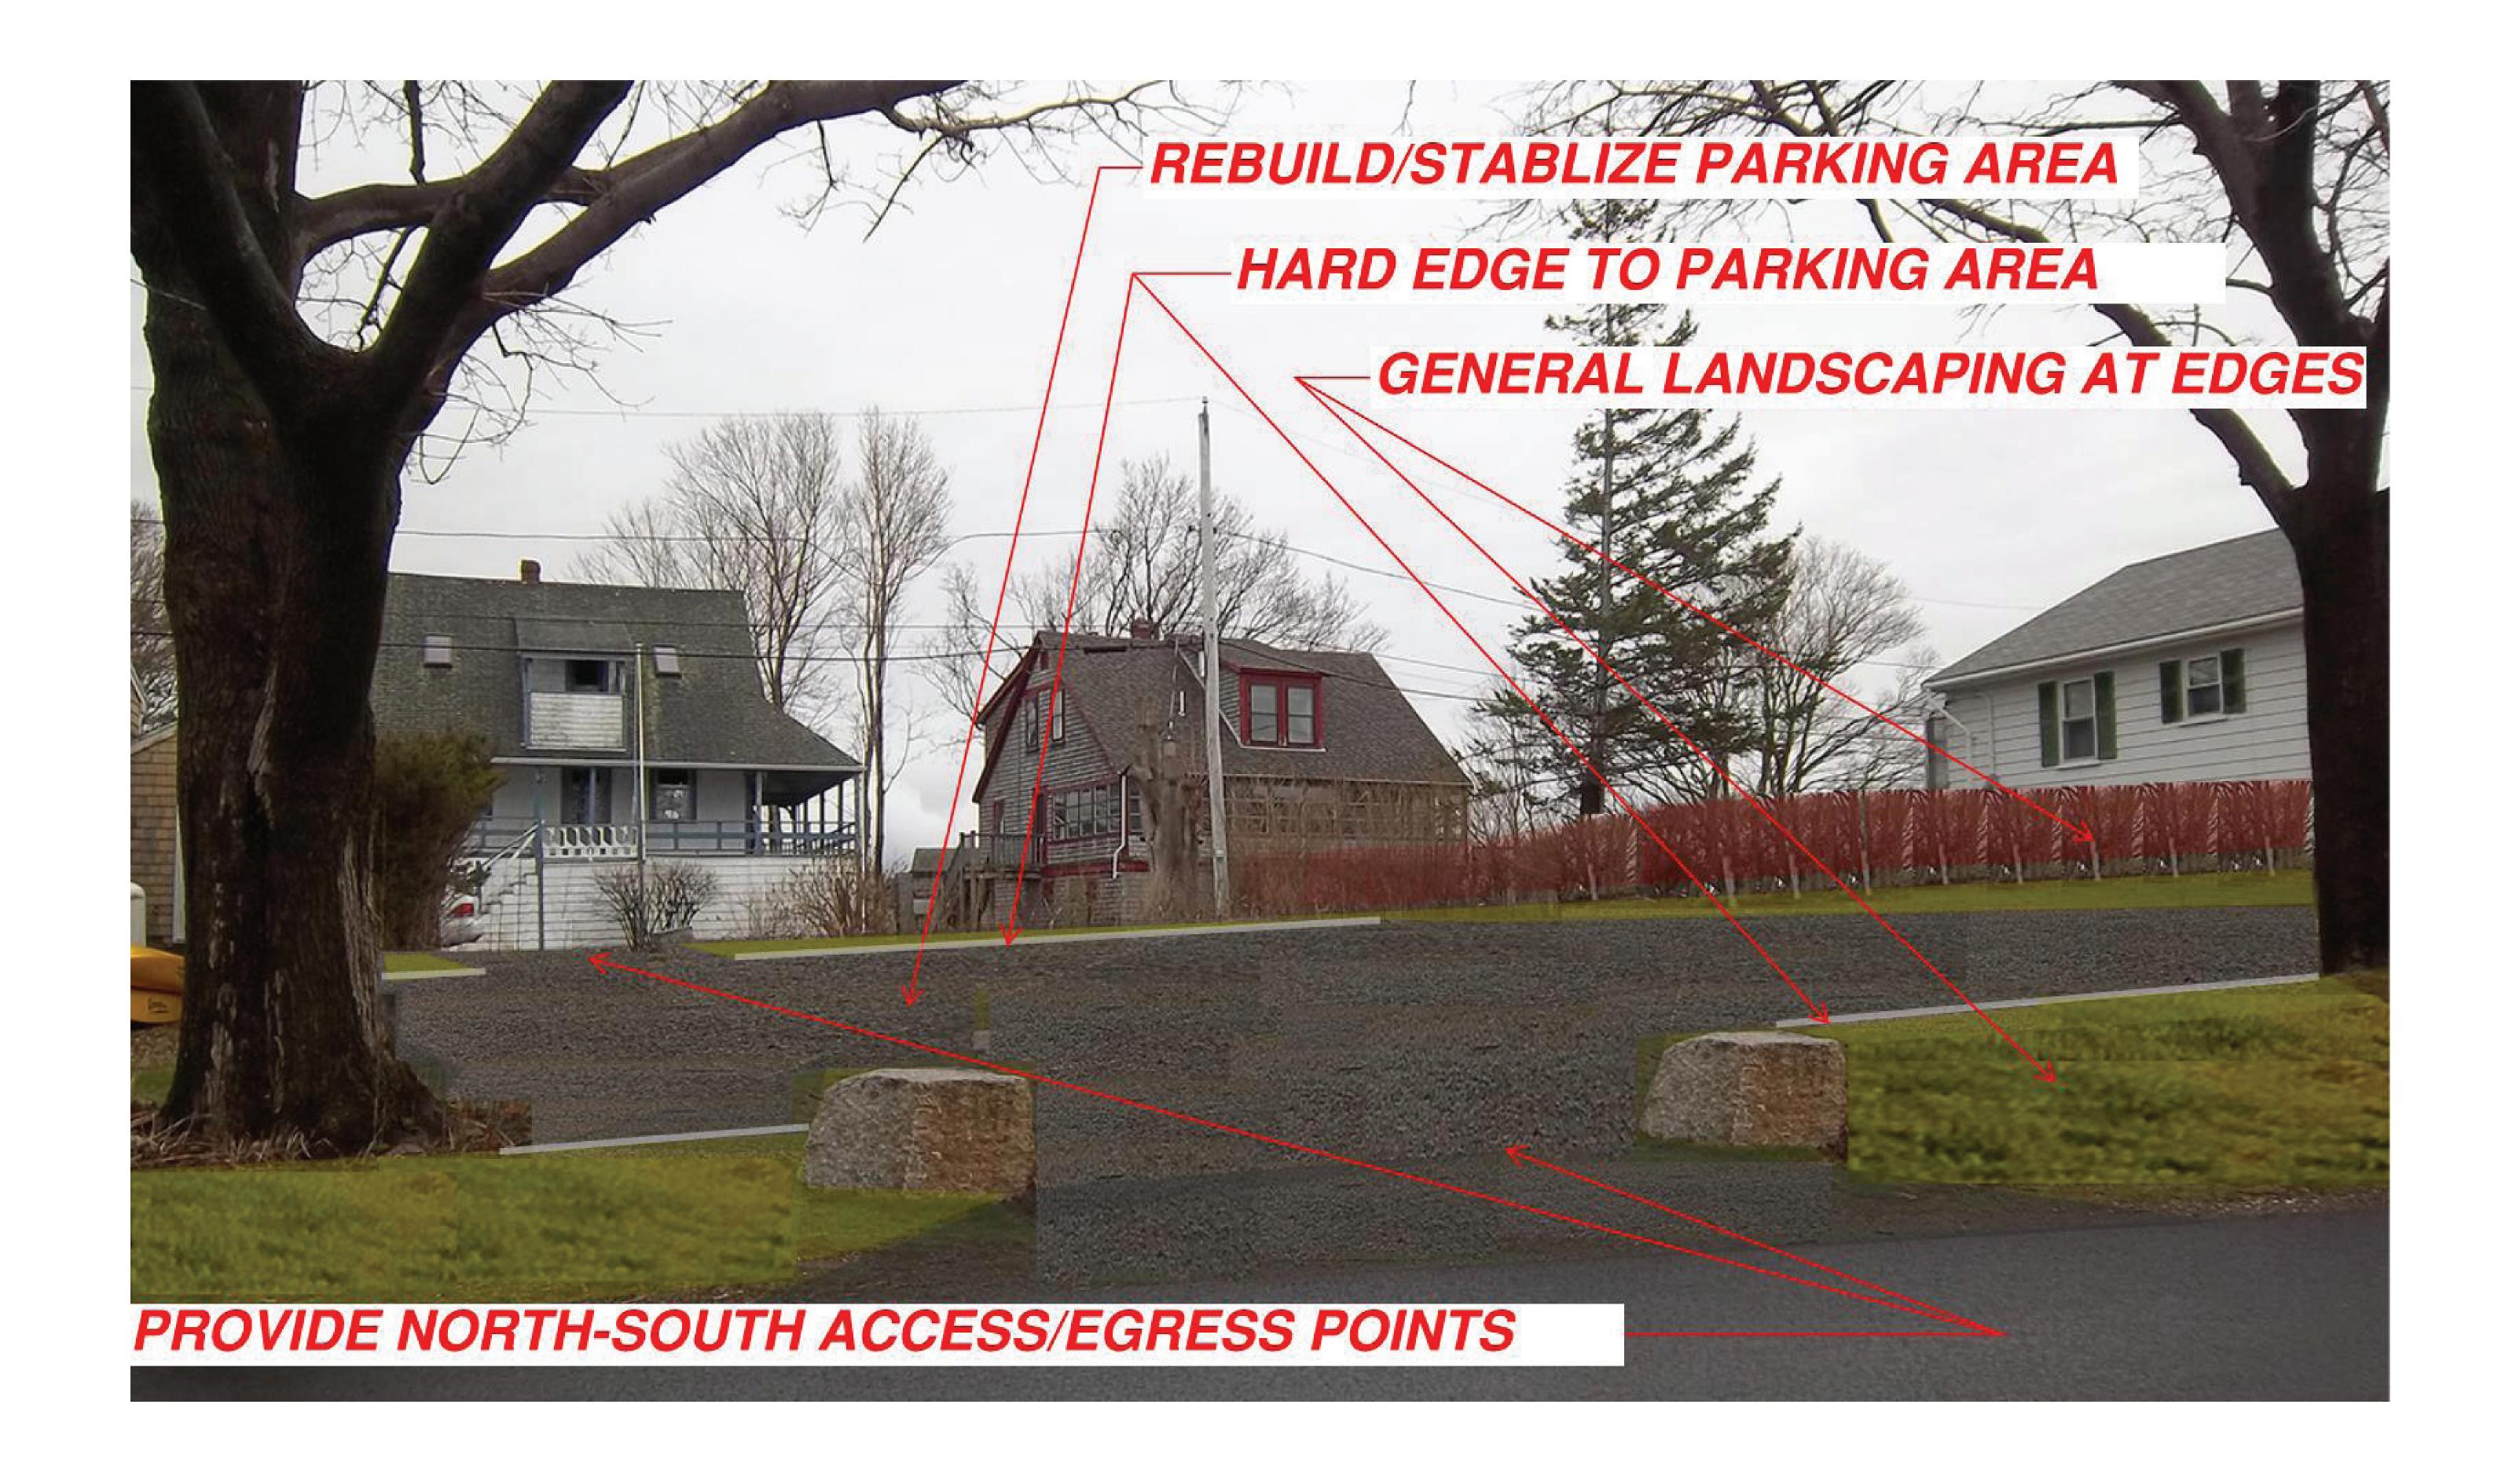

LOT 138 - LOOKING SOUTH

ESSEX PARK OVERLOOK AND LOT 138 PARKING

- A DECK BOARDWALK
- B EXISTING AND PROPOSED WALLS
- C WIDE LOUNGING BENCH
- D CONCRETE WALKS
- E RAISED LAWN
- F STONE SEAT WALL
- G BOULDER RETENTION AREA
- H ACCESS RAMP FOR KAYAKS/CANOES
- I NEW ACCESS RAMP AND FLOATS
- J STONE SEAT WALL ATTACHED TO LEDGE
- K ACCESSIBLE WALK AND PARKING
- L RETENTION AREA
- M TEMPORARY BOULDER WALL AT 155
- N EXISTING CROSS ISLAND RAMP/FLOAT

OPTION A - PARKING WITH 14 PARKING SPACES

OPTION B - PARKING WITH 16 PARKING SPACES

EXISTING RAMP AND FLOATS IN NARROWS

**ALUMINUM FLOAT** 

ALUMINUM FLOAT WITH COMPOSITE DECK

**ALUMINUM RAMPS - FLOATS** 

DECK AT WATER'S EDGE