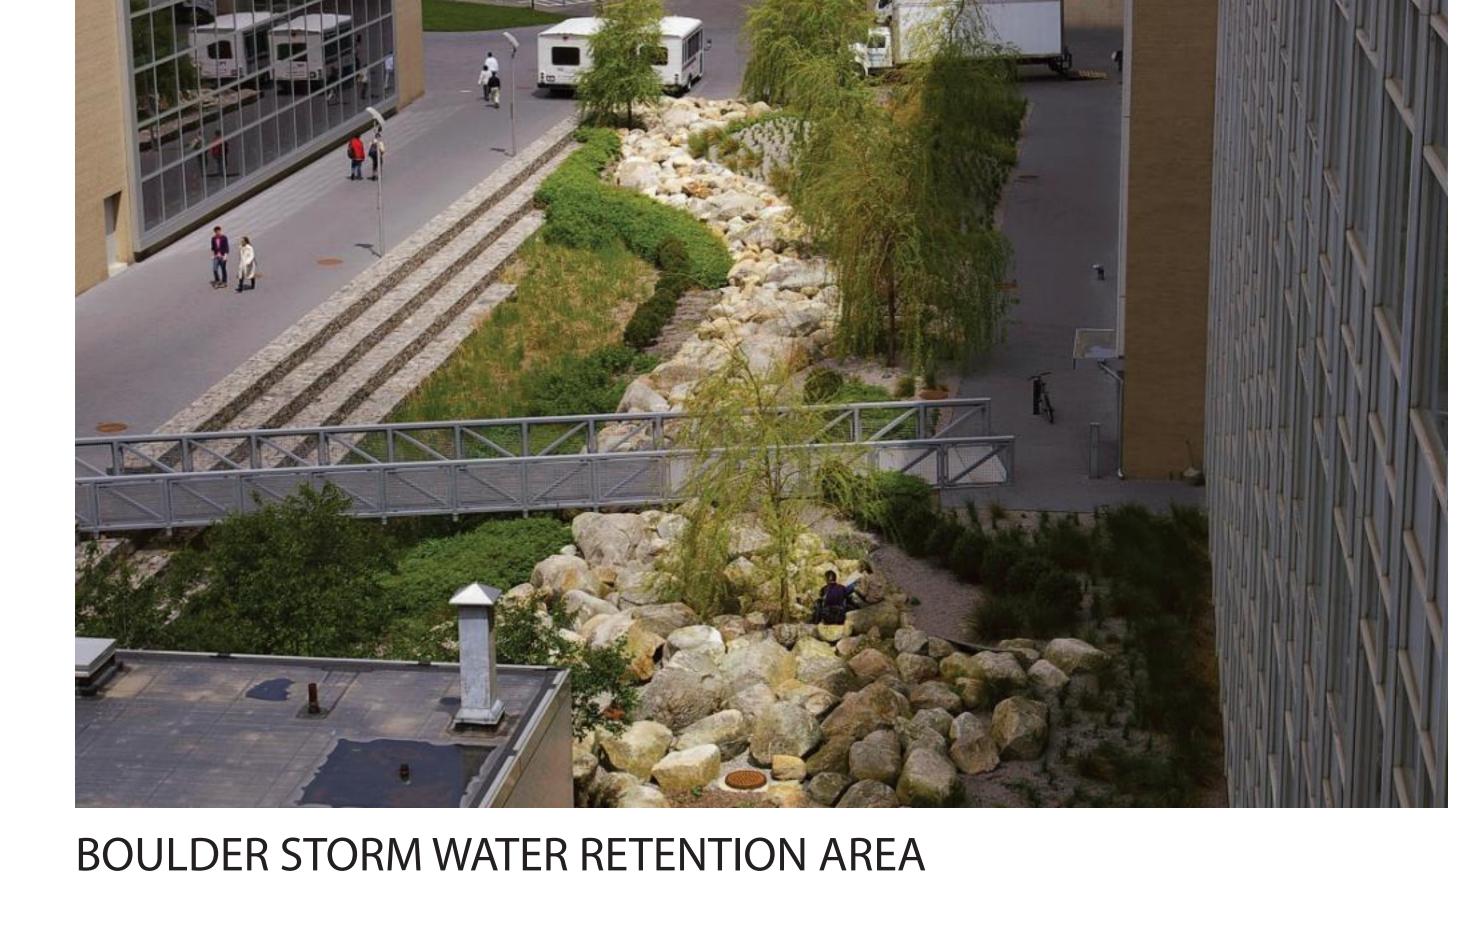

STONE SEAT WALL AT LAWN EDGE

STONE WALLS AND CONCRETE ACCESS RAMPS

September 22, 2016 Essex, MA

BOULDER STORM WATER RETENTION AREA

WETLAND RETENTION PLANTS

WETLAND RETENTION PLANTS

STORM WATER RETENTION ZONES