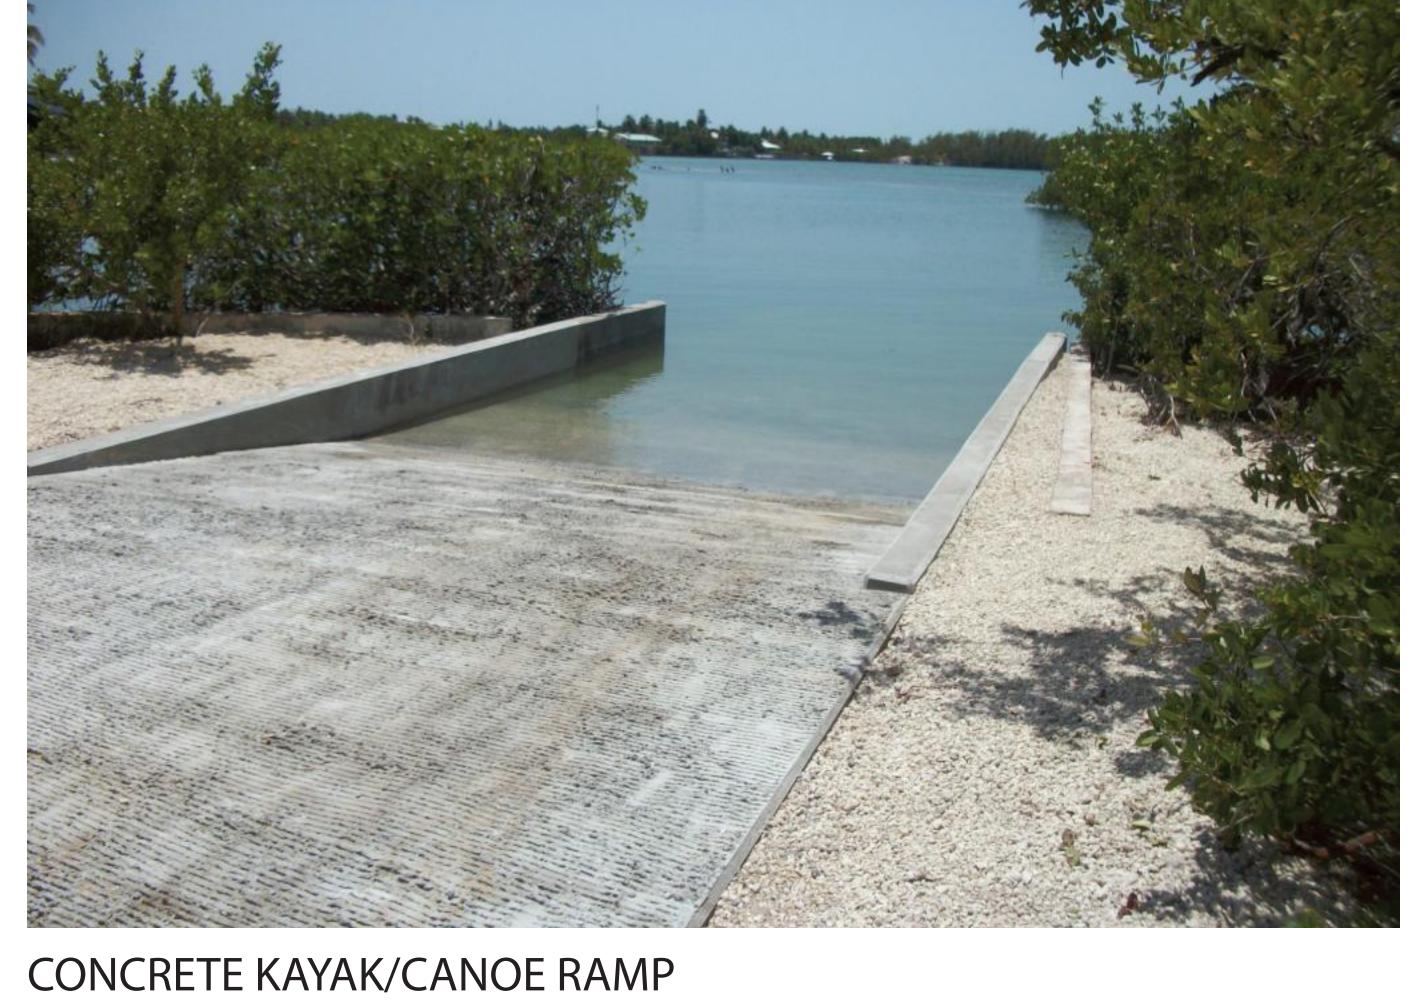

LOT 138 - LOOKING SOUTH

ESSEX PARK OVERLOOK AND LOT 138 PARKING

- A DECK BOARDWALK
- B EXISTING AND PROPOSED WALLS
- C WIDE LOUNGING BENCH
- D CONCRETE WALKS
- E RAISED LAWN
- F STONE SEAT WALL
- G BOULDER RETENTION AREA
- H ACCESS RAMP FOR KAYAKS/CANOES
- I NEW ACCESS RAMP AND FLOATS
- J STONE SEAT WALL ATTACHED TO LEDGE
- K ACCESSIBLE WALK AND PARKING
- L RETENTION AREA
- M TEMPORARY BOULDER WALL AT 155
- N EXISTING CROSS ISLAND RAMP/FLOAT

## ESSEX RIVER PARK GREAT LAWN AND DECK

Conomo Point

ESSEX RIVER PARK & NARROWS OVERLOOK KAYAK-CANOE RAMP