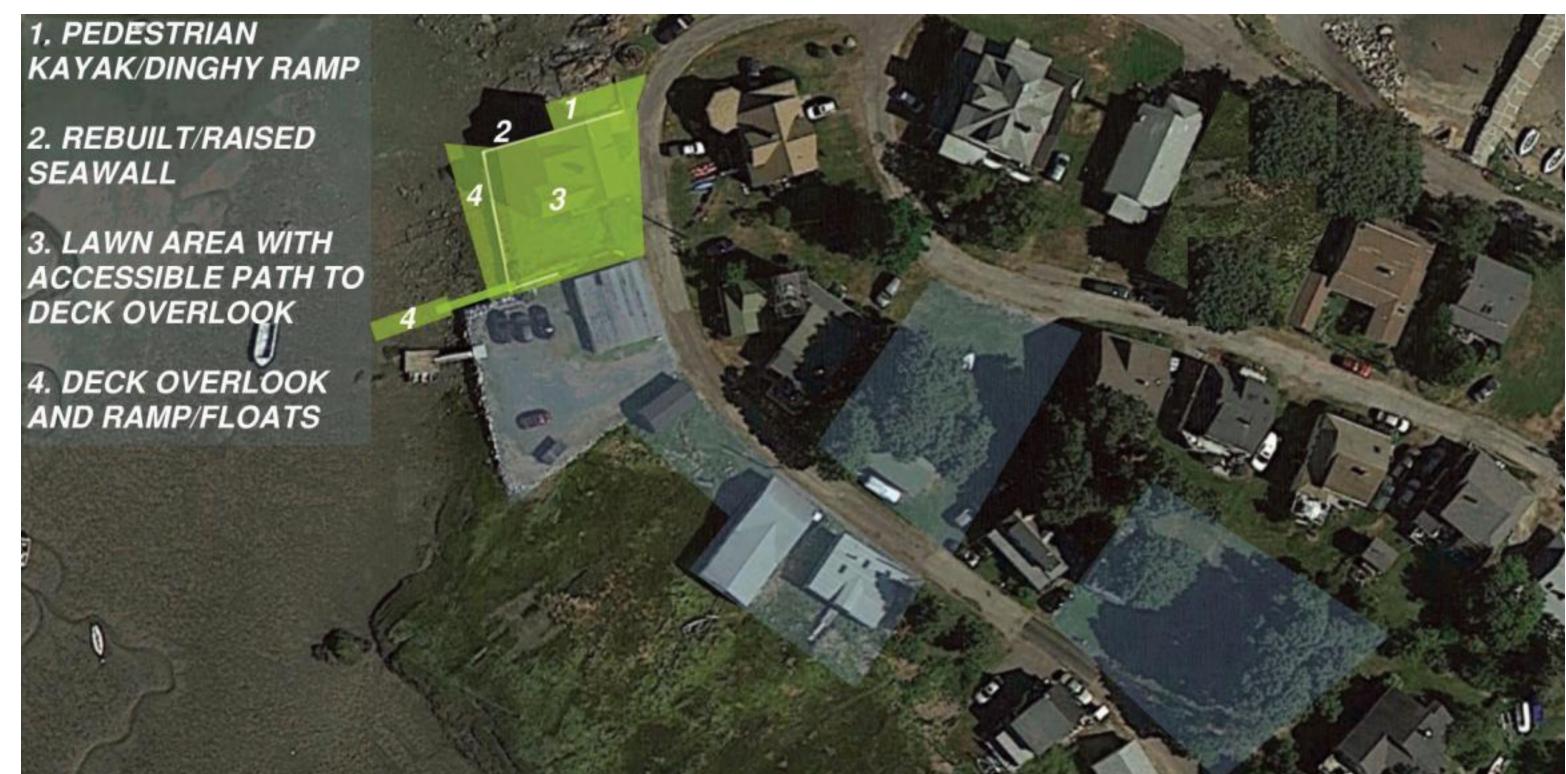

PROJECT SITES

ESSEX RIVER PARK - LOT 153

NARROWS OVERLOOK AND LOT 138

LOT 153 - LOOKING SOUTH

LOT 153 - LOOKING NORTH

LOT 153 - SEAWALL AT RAMP

NARROWS OVERLOOK

LOT 138 - LOOKING NORTH

LOT 138 - LOOKING SOUTH

ESSEX PARK OVERLOOK AND LOT 138 PARKING

- A DECK BOARDWALK
- B EXISTING AND PROPOSED WALLS
- C WIDE LOUNGING BENCH
- D CONCRETE WALKS
- E RAISED LAWN
- F STONE SEAT WALL
- G BOULDER RETENTION AREA
- H ACCESS RAMP FOR KAYAKS/CANOES
- I NEW ACCESS RAMP AND FLOATS
- J STONE SEAT WALL ATTACHED TO LEDGE
- K ACCESSIBLE WALK AND PARKING
- L RETENTION AREA
- M TEMPORARY BOULDER WALL AT 155
- N EXISTING CROSS ISLAND RAMP/FLOAT