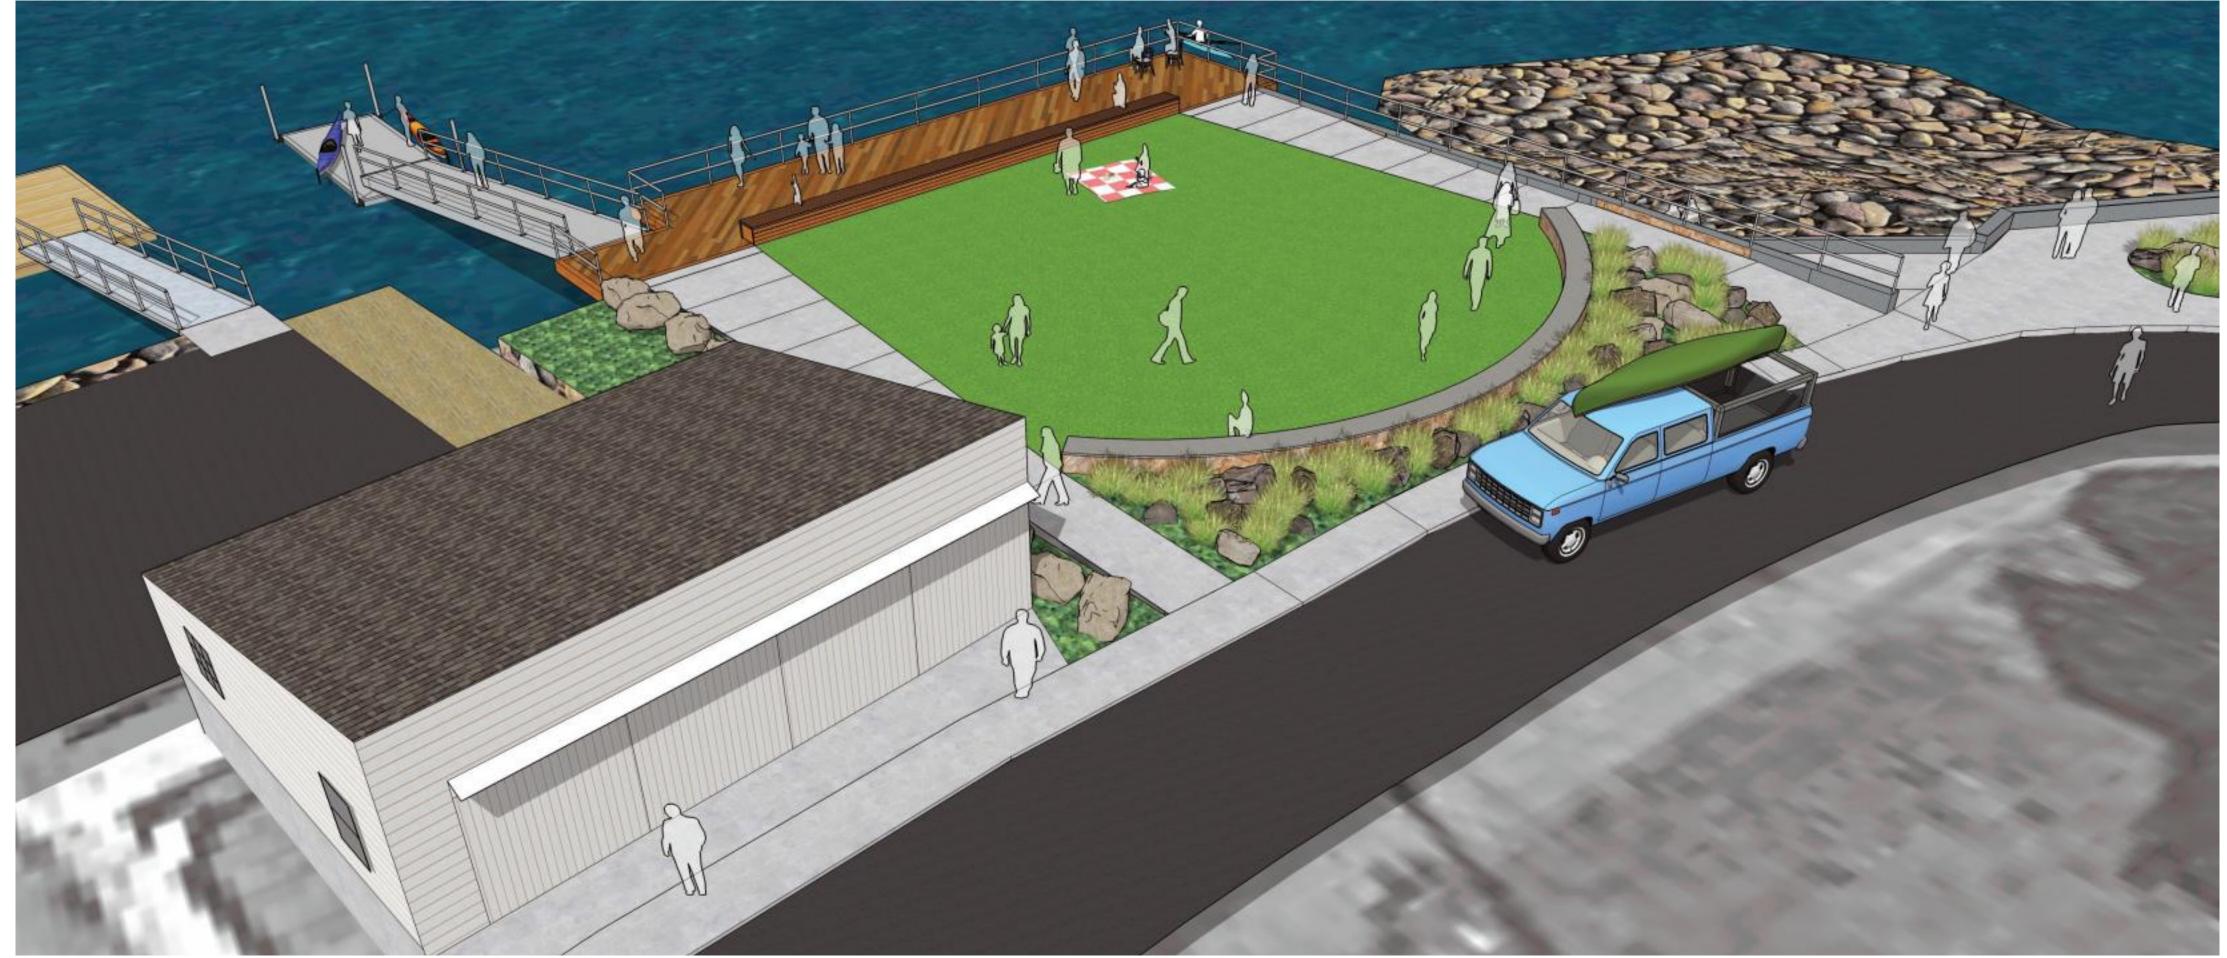

## ESSEX RIVER PARK GREAT LAWN AND DECK

Conomo Point

ESSEX RIVER PARK & NARROWS OVERLOOK KAYAK-CANOE RAMP

WIDE WOOD BENCH AT LAWN

DO A DOMALIK AT MATERYS FROM

BOARDWALK AT WATER'S EDGE

WIDE WOOD BENCH AT LAWN

OVERLOOK DECKS - BOARDWALKS - BENCH

**EXISTING SEAWALL AT NARROWS** 

BOULDER WALL & PLANTING ALONG LOT 155