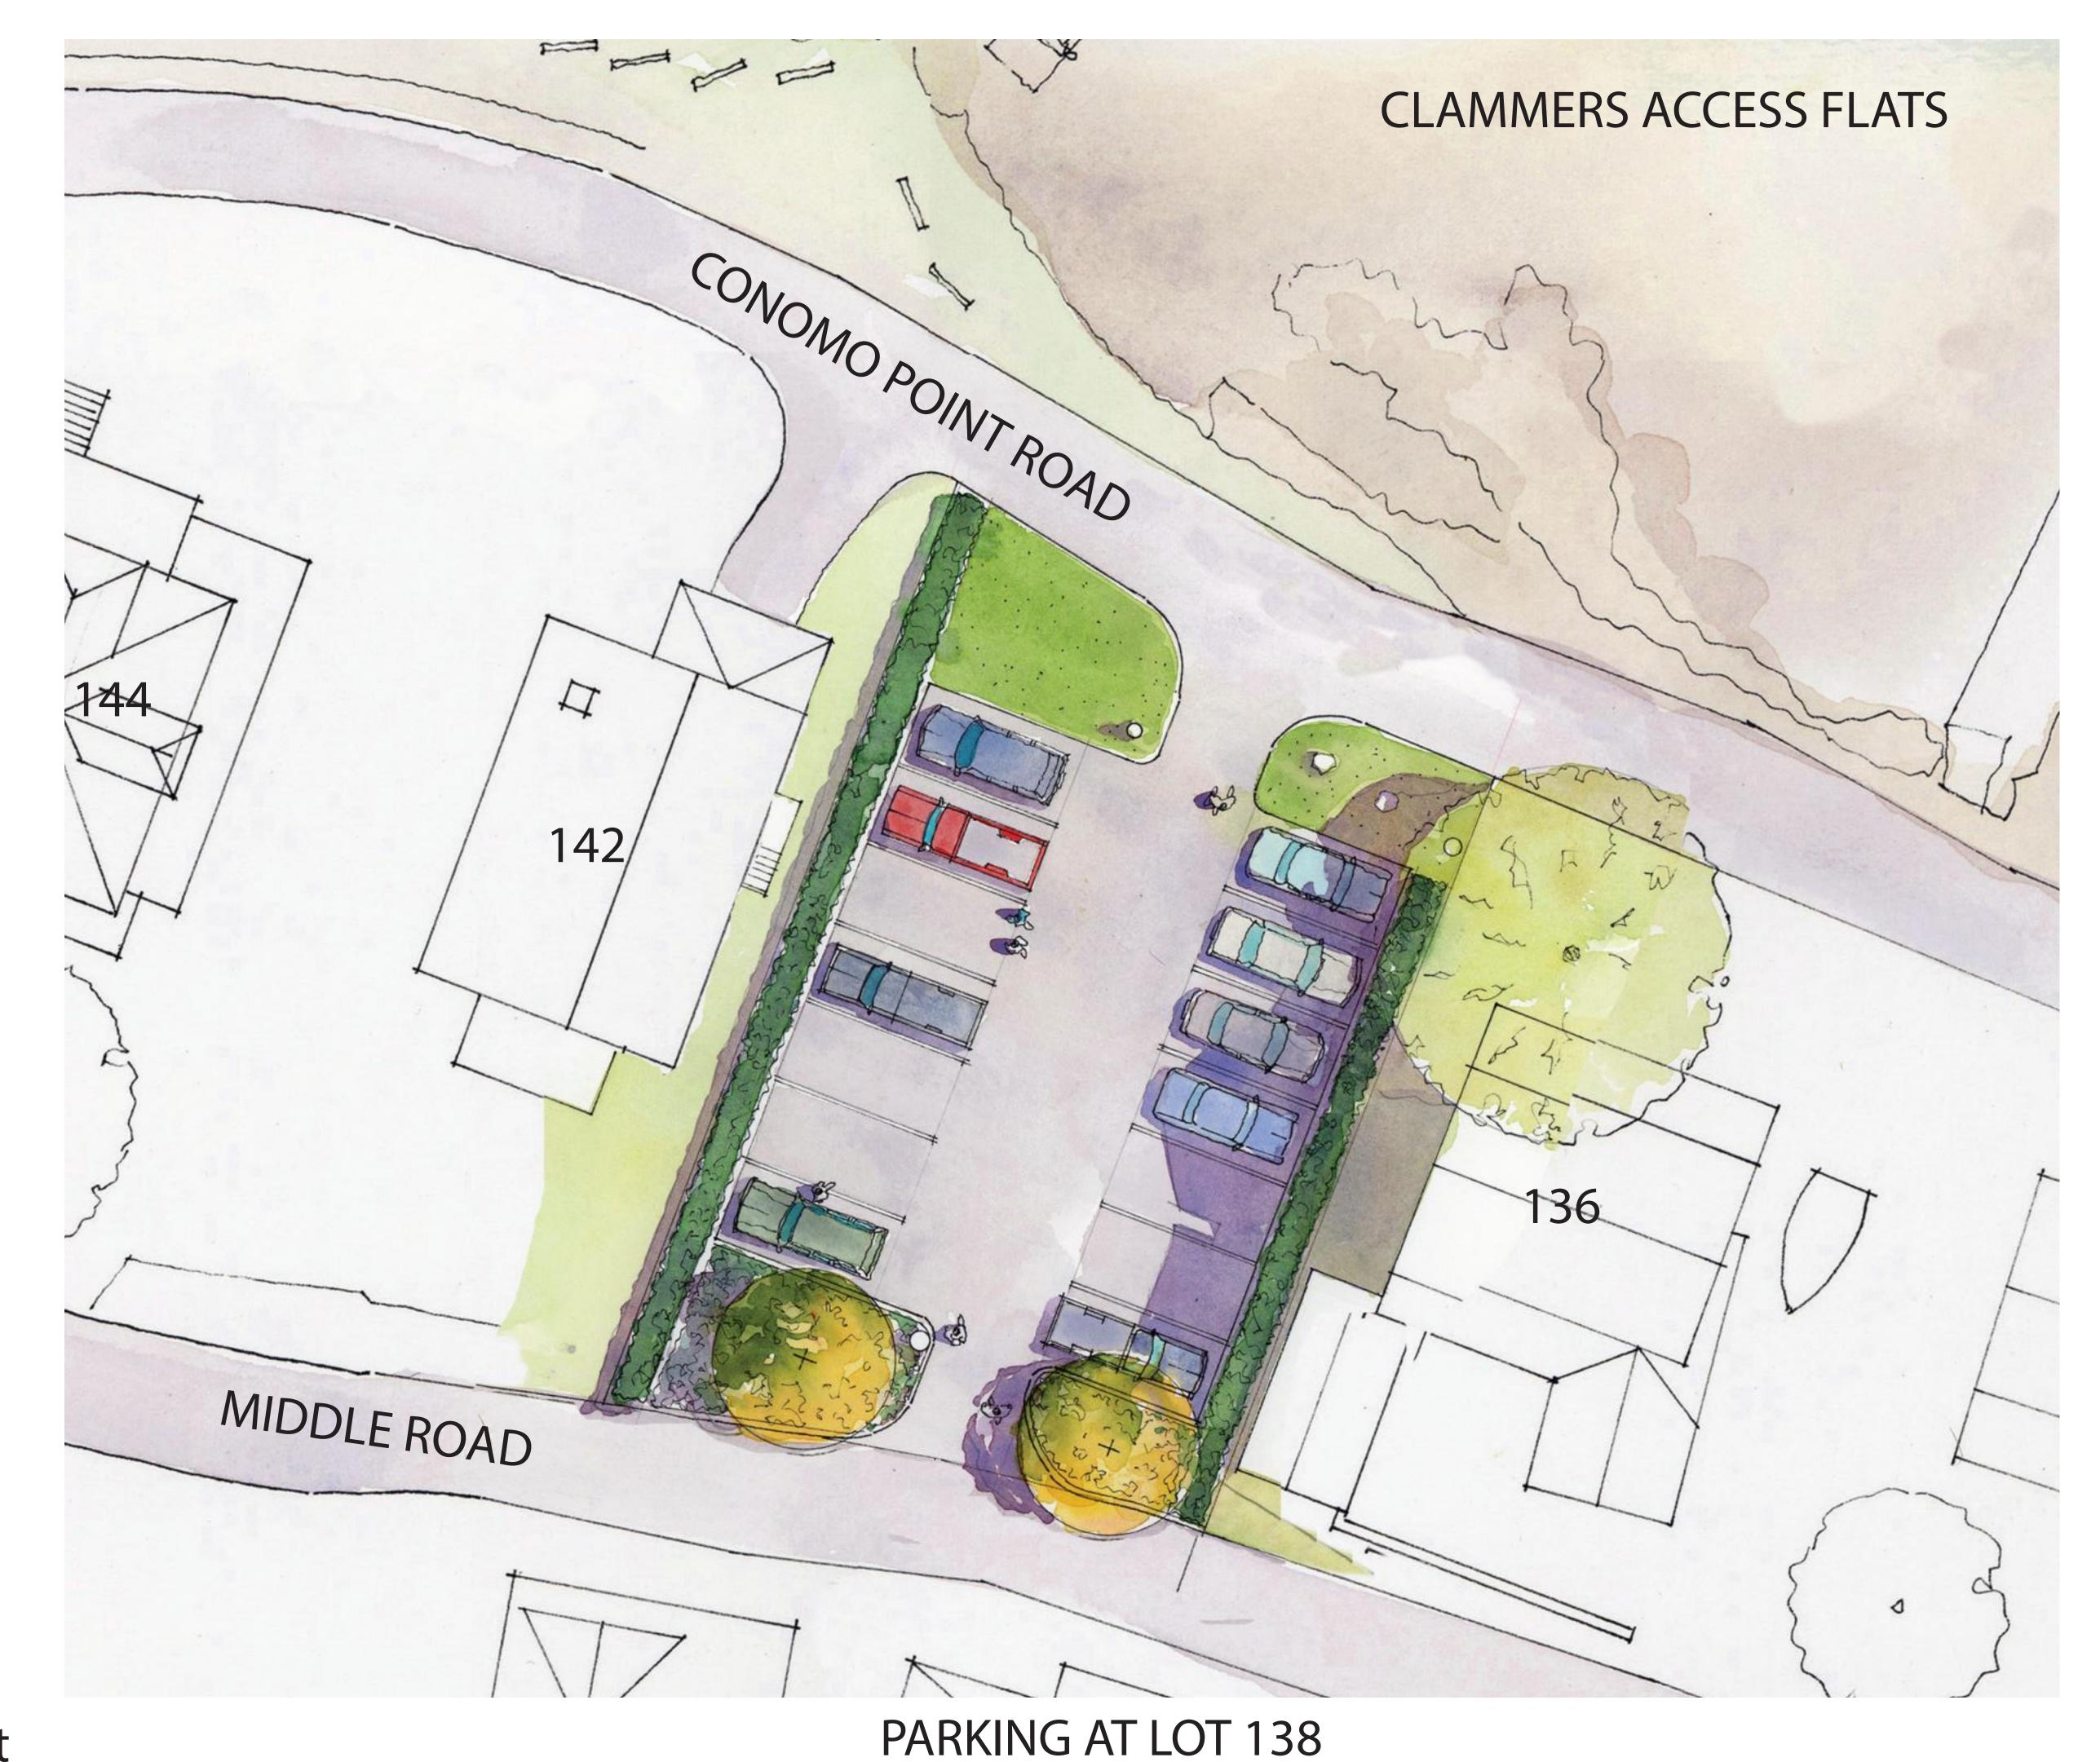

## ESSEX RIVER PARK ALUMINUM RAMP AND FLOAT

Conomo Point

ESSEX RIVER DECK-BOARDWALK VIEW TO SOUTH-WEST

ESSEX RIVER PARK VIEW TO WEST

PARKING AT LOT 138

Copley Wolff Design Group
Landscape Architects & Planners
D
G