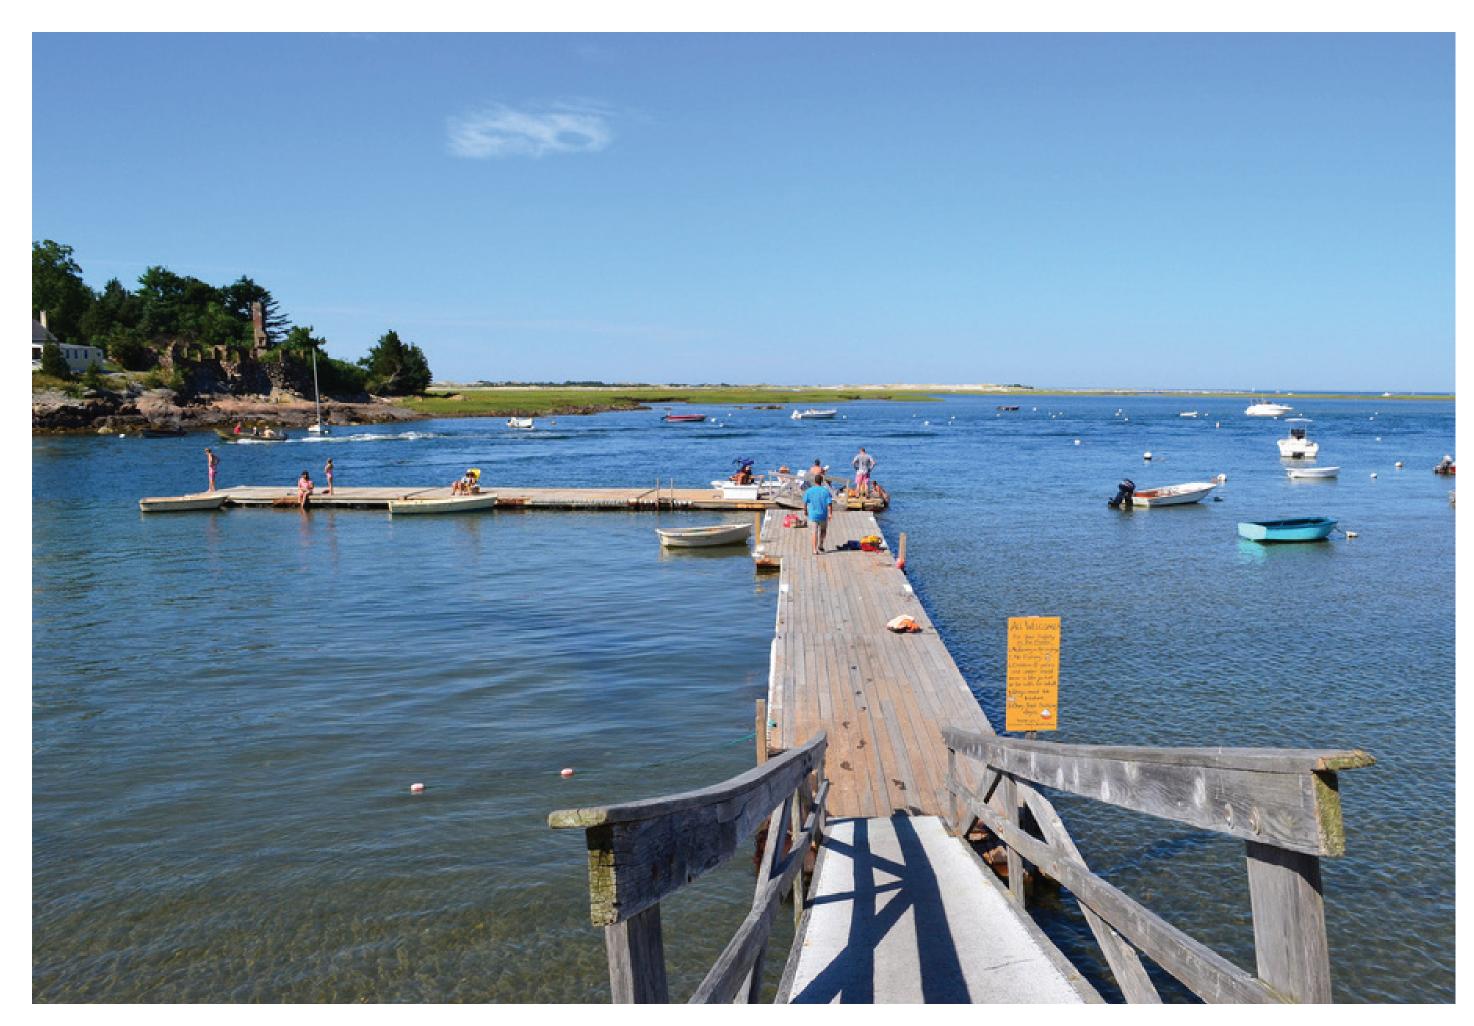

## ESSEX RIVER PARK ALUMINUM RAMP AND FLOAT

Conomo Point

NARROWS OVERLOOK ACCESSIBLE PARKING

ESSEX RIVER PARK
VIEW TO FROM CONOMO POINT RD.

Conomo Point

ESSEX RIVER PARK
VIEW FROM VEHICLE ON ROAD

## ESSEX RIVER PARK ALUMINUM RAMP AND FLOAT

Conomo Point

ESSEX RIVER DECK-BOARDWALK VIEW TO SOUTH-WEST

ESSEX RIVER PARK VIEW TO WEST

PARKING AT LOT 138

Copley Wolff Design Group
Landscape Architects & Planners
D
G