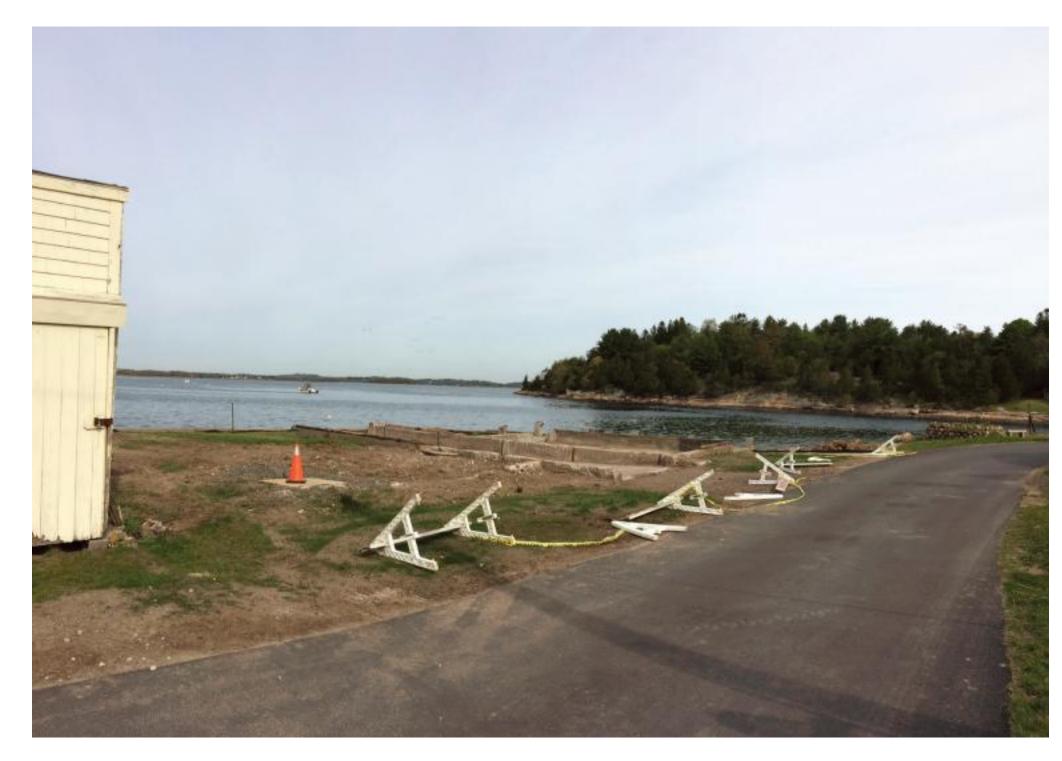

PROJECT SITES

ESSEX RIVER PARK - LOT 153

NARROWS OVERLOOK AND LOT 138

LOT 153 - LOOKING SOUTH

LOT 153 - LOOKING NORTH

LOT 153 - SEAWALL AT RAMP

NARROWS OVERLOOK

LOT 138 - LOOKING NORTH

WIDE WOOD BENCH AT LAWN

DO A DOMALIK AT MATERYS FROM

BOARDWALK AT WATER'S EDGE

WIDE WOOD BENCH AT LAWN

OVERLOOK DECKS - BOARDWALKS - BENCH

**EXISTING SEAWALL AT NARROWS** 

BOULDER WALL & PLANTING ALONG LOT 155