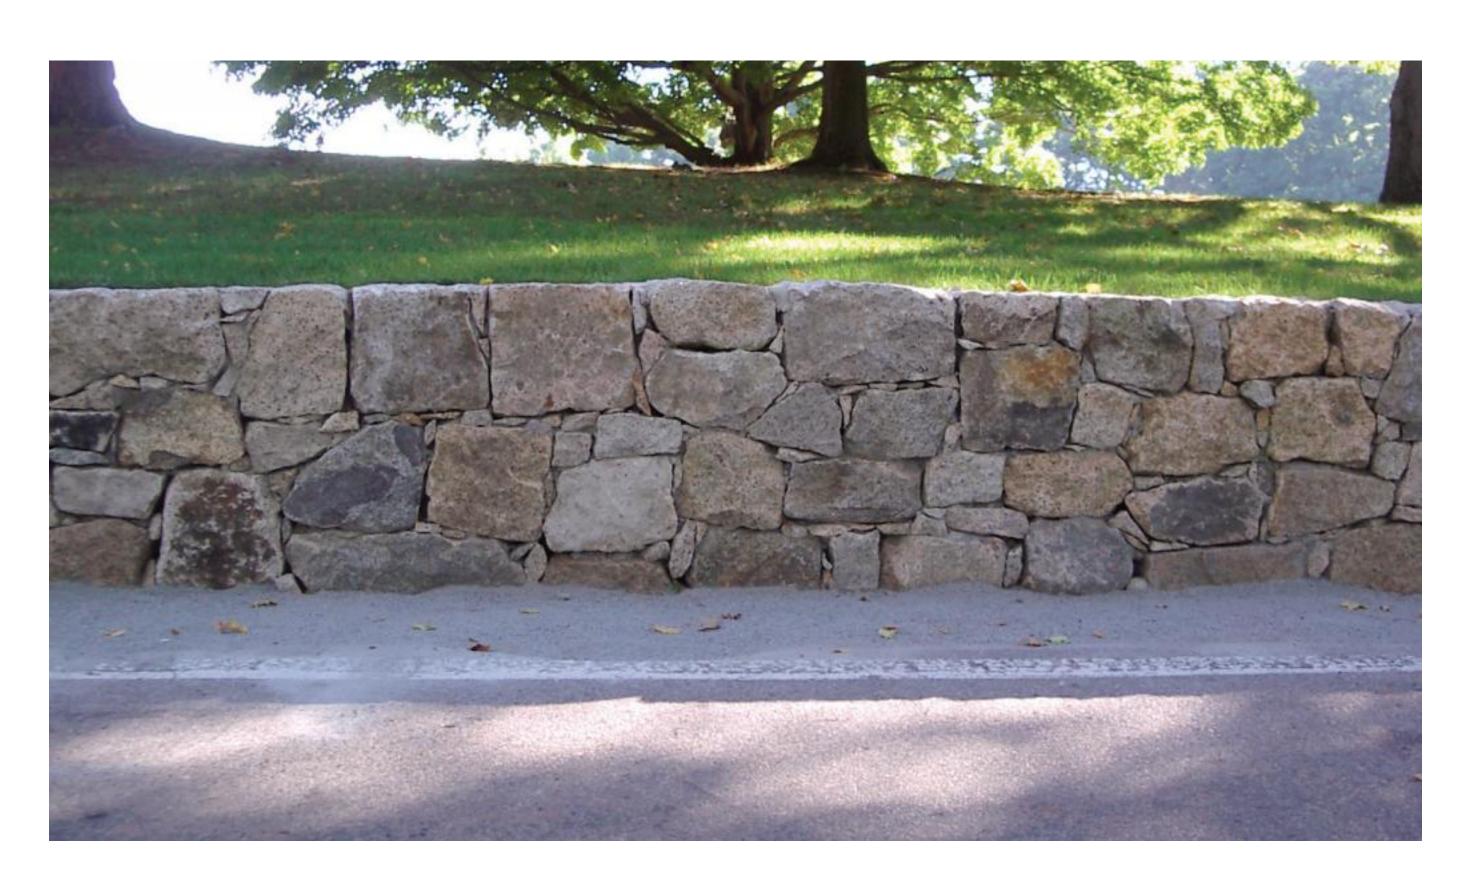

STONE SEAT WALL AT LAWN EDGE

STONE WALLS AND CONCRETE ACCESS RAMPS

September 22, 2016 Essex, MA

BOULDER STORM WATER RETENTION AREA

WETLAND RETENTION PLANTS

WETLAND RETENTION PLANTS

STORM WATER RETENTION ZONES