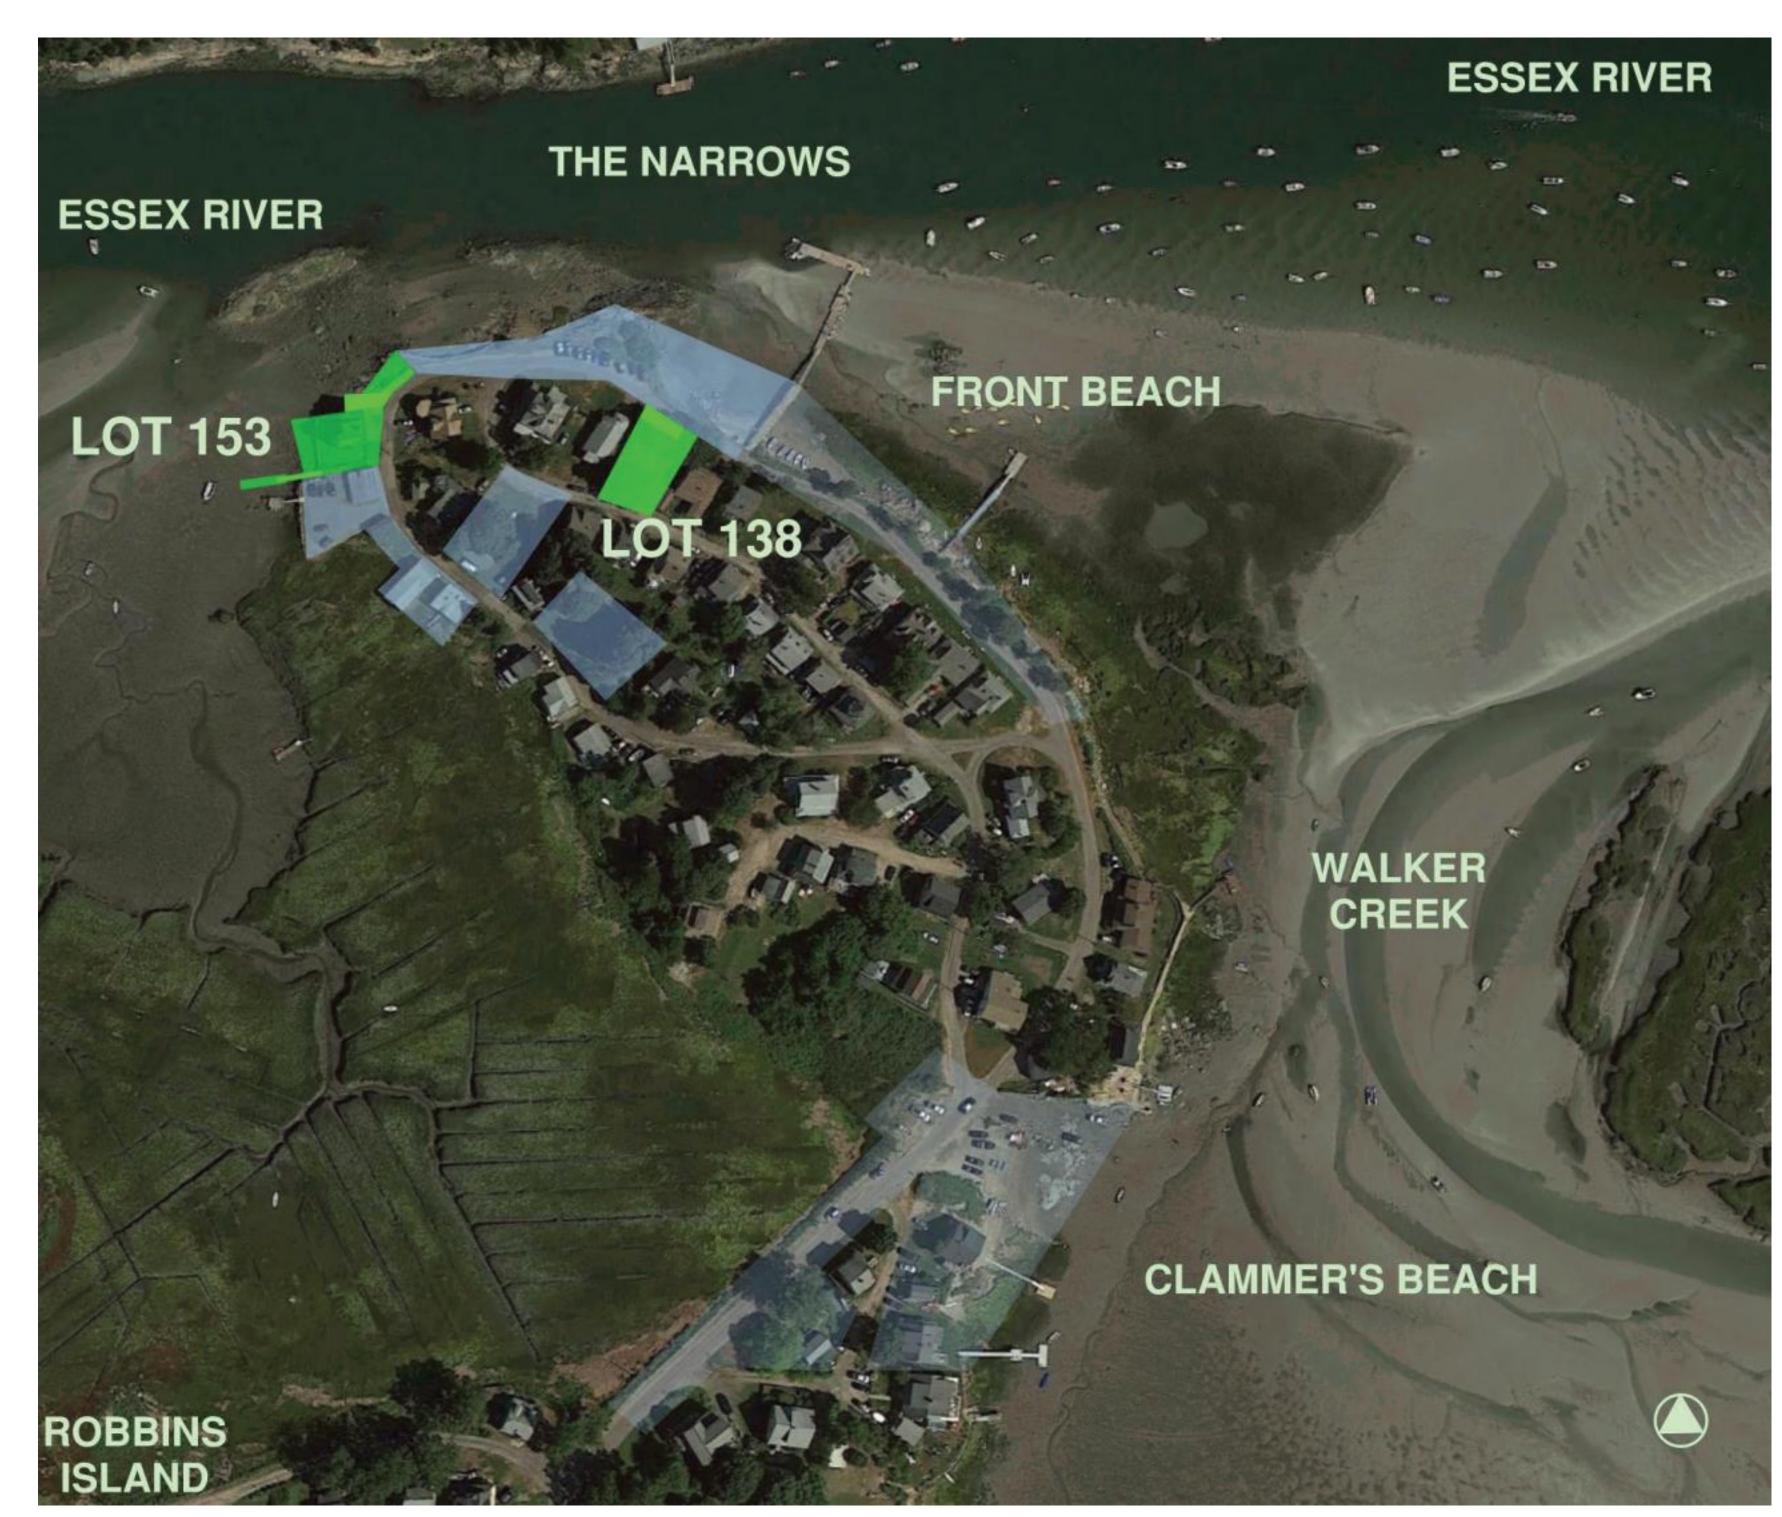

PROJECT SITES

ESSEX RIVER PARK - LOT 153

NARROWS OVERLOOK AND LOT 138

LOT 153 - LOOKING SOUTH

LOT 153 - LOOKING NORTH

LOT 153 - SEAWALL AT RAMP

NARROWS OVERLOOK

LOT 138 - LOOKING NORTH

CONCEPT ESSEX RIVER OVERLOOK

ESSEX RIVER PARK & NARROWS OVERLOOK