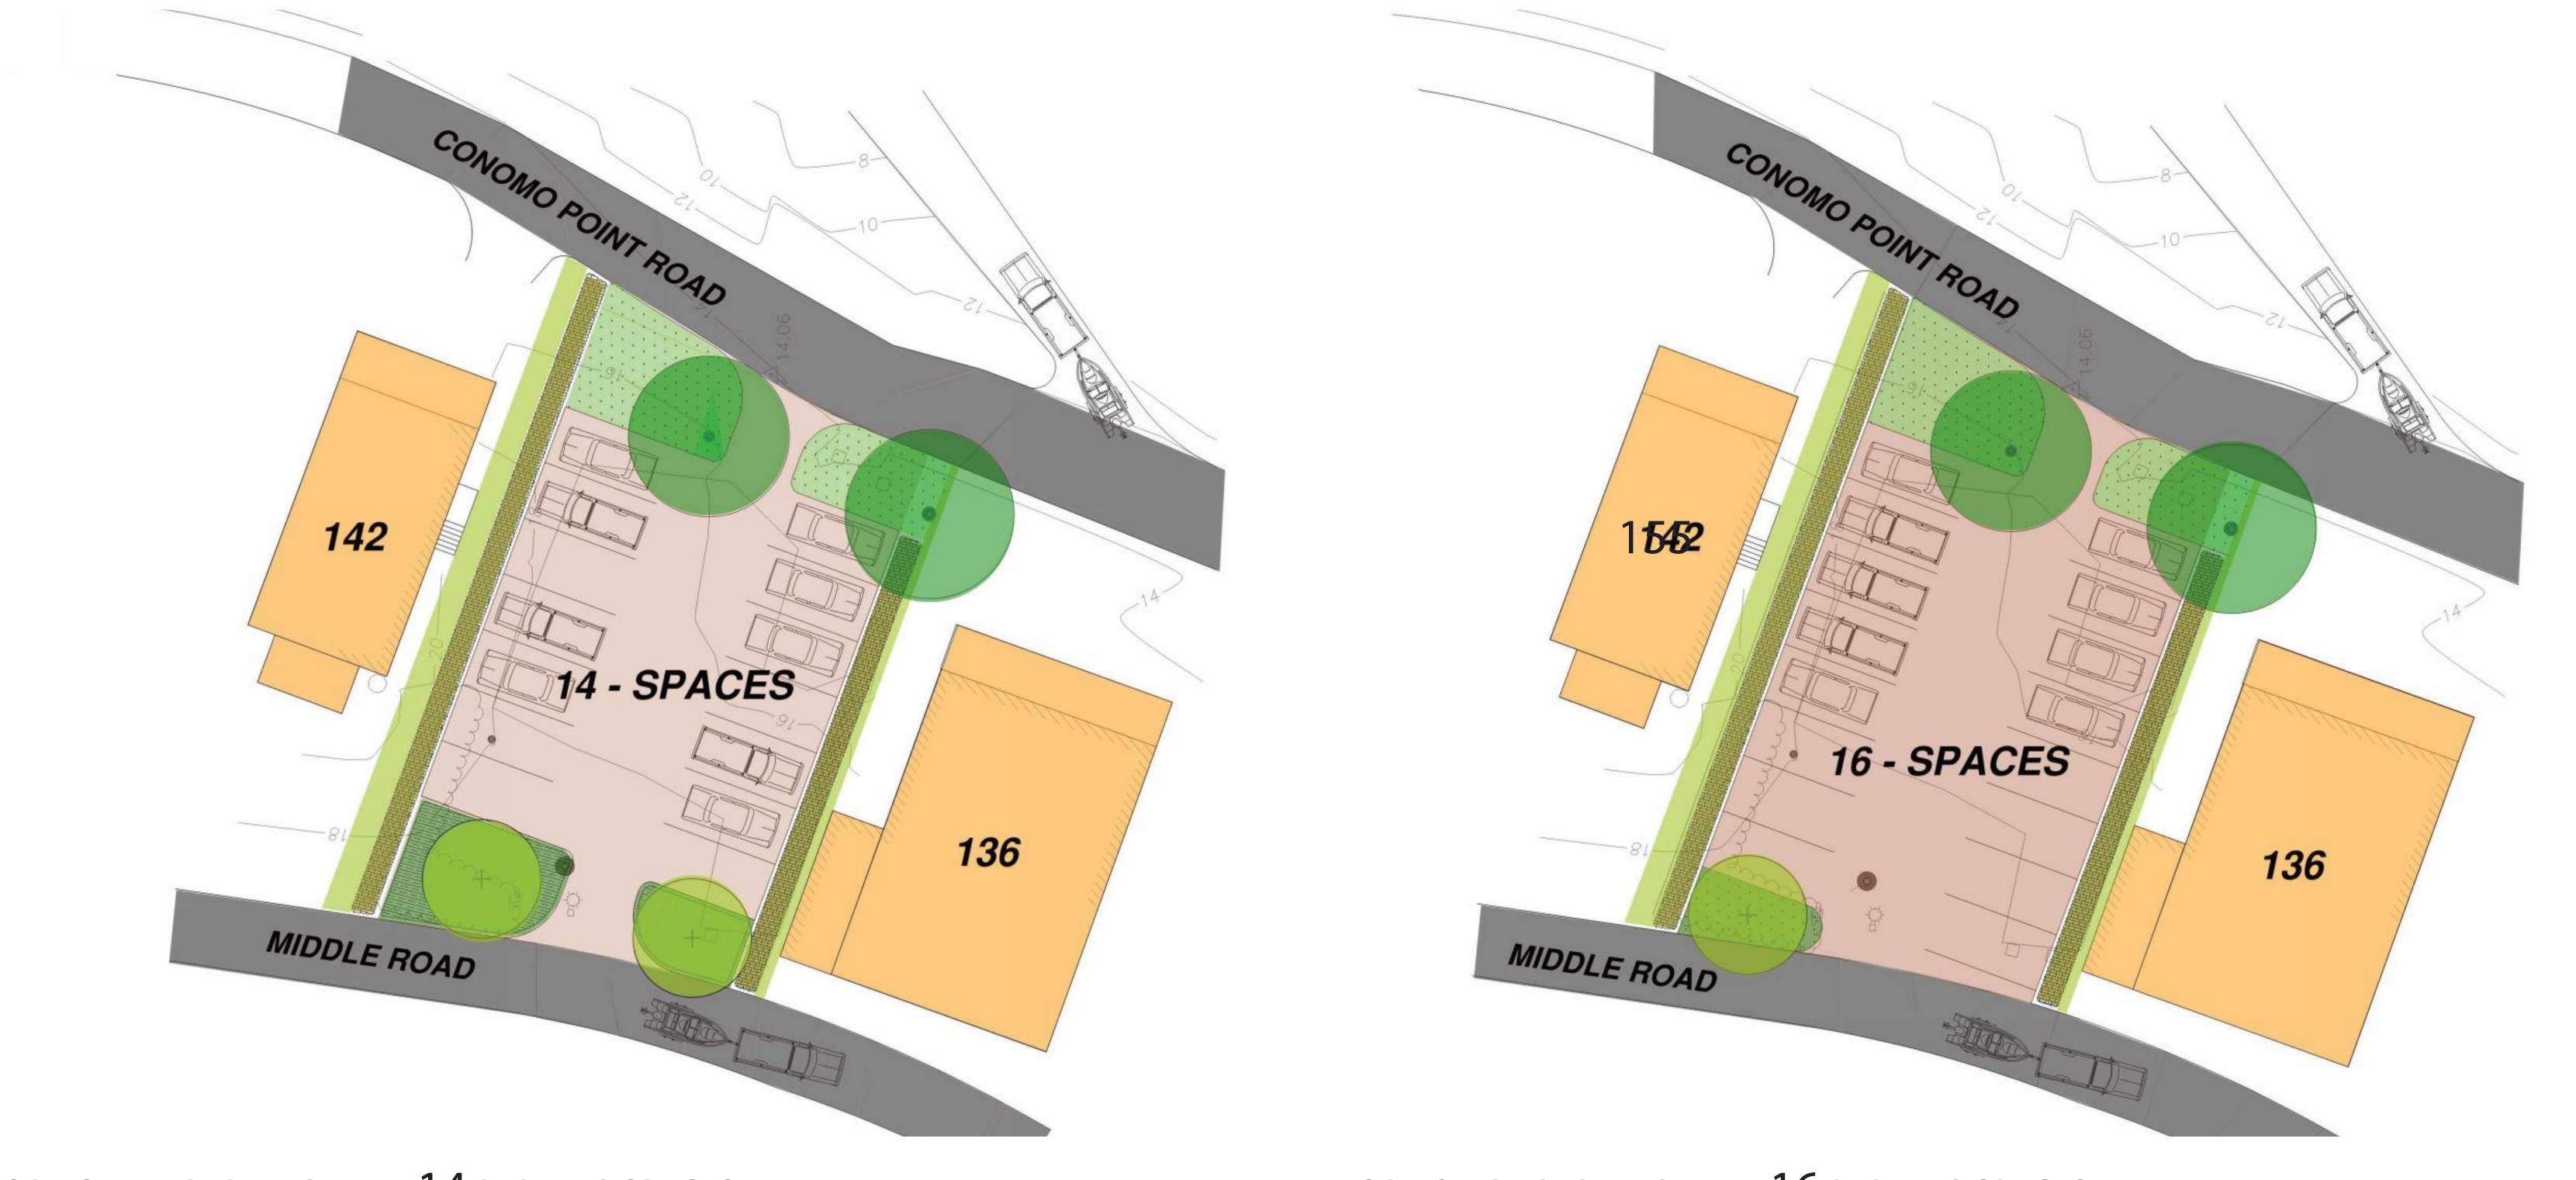

OPTION A - PARKING WITH 14 PARKING SPACES

OPTION B - PARKING WITH 16 PARKING SPACES

EXISTING RAMP AND FLOATS IN NARROWS

**ALUMINUM FLOAT** 

ALUMINUM FLOAT WITH COMPOSITE DECK

**ALUMINUM RAMPS - FLOATS** 

DECK AT WATER'S EDGE