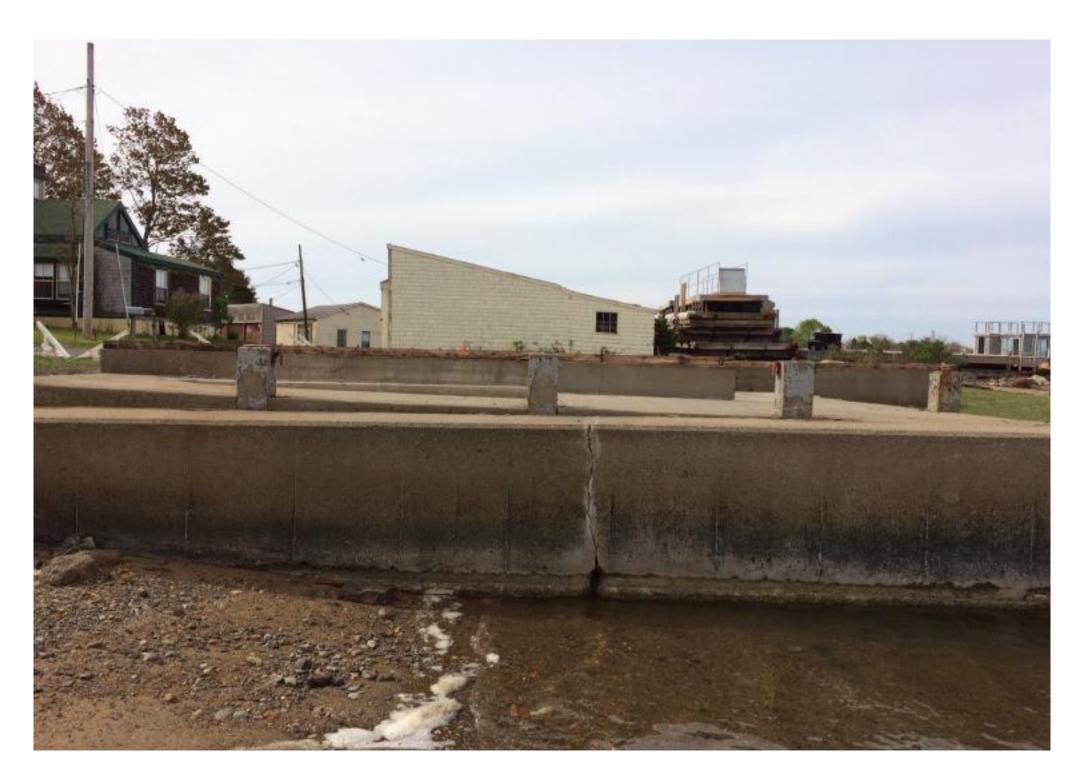

PROJECT SITES

ESSEX RIVER PARK - LOT 153

NARROWS OVERLOOK AND LOT 138

LOT 153 - LOOKING SOUTH

LOT 153 - LOOKING NORTH

LOT 153 - SEAWALL AT RAMP

NARROWS OVERLOOK

LOT 138 - LOOKING NORTH

STONE SEAT WALL AT LAWN EDGE

STONE WALLS AND CONCRETE ACCESS RAMPS

September 22, 2016 Essex, MA

BOULDER STORM WATER RETENTION AREA

WETLAND RETENTION PLANTS

WETLAND RETENTION PLANTS

STORM WATER RETENTION ZONES