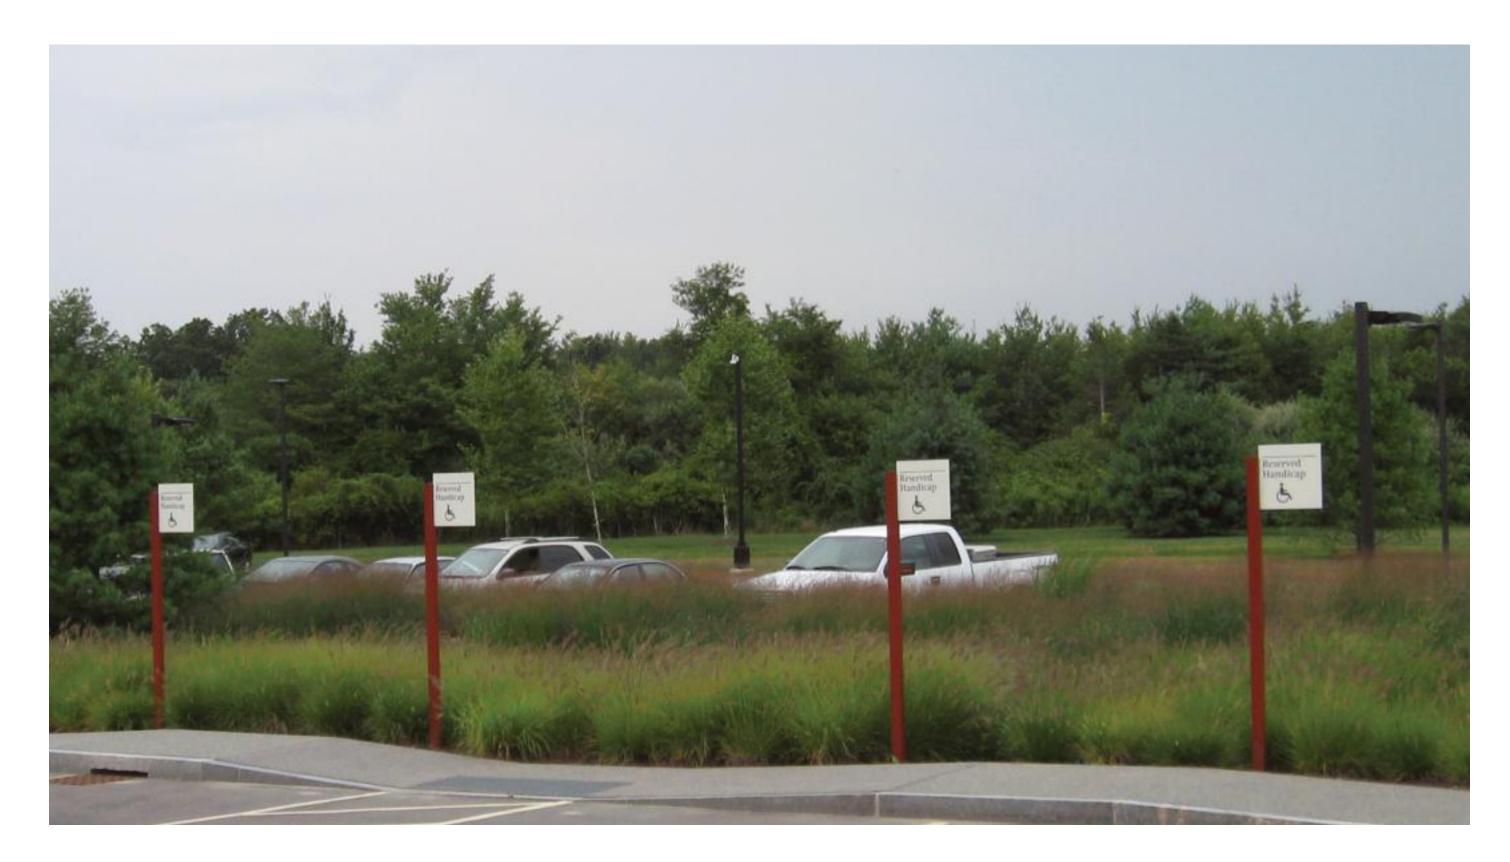

STONE SEAT WALL AT LAWN EDGE

STONE WALLS AND CONCRETE ACCESS RAMPS

September 22, 2016 Essex, MA

BOULDER STORM WATER RETENTION AREA

WETLAND RETENTION PLANTS

WETLAND RETENTION PLANTS

STORM WATER RETENTION ZONES