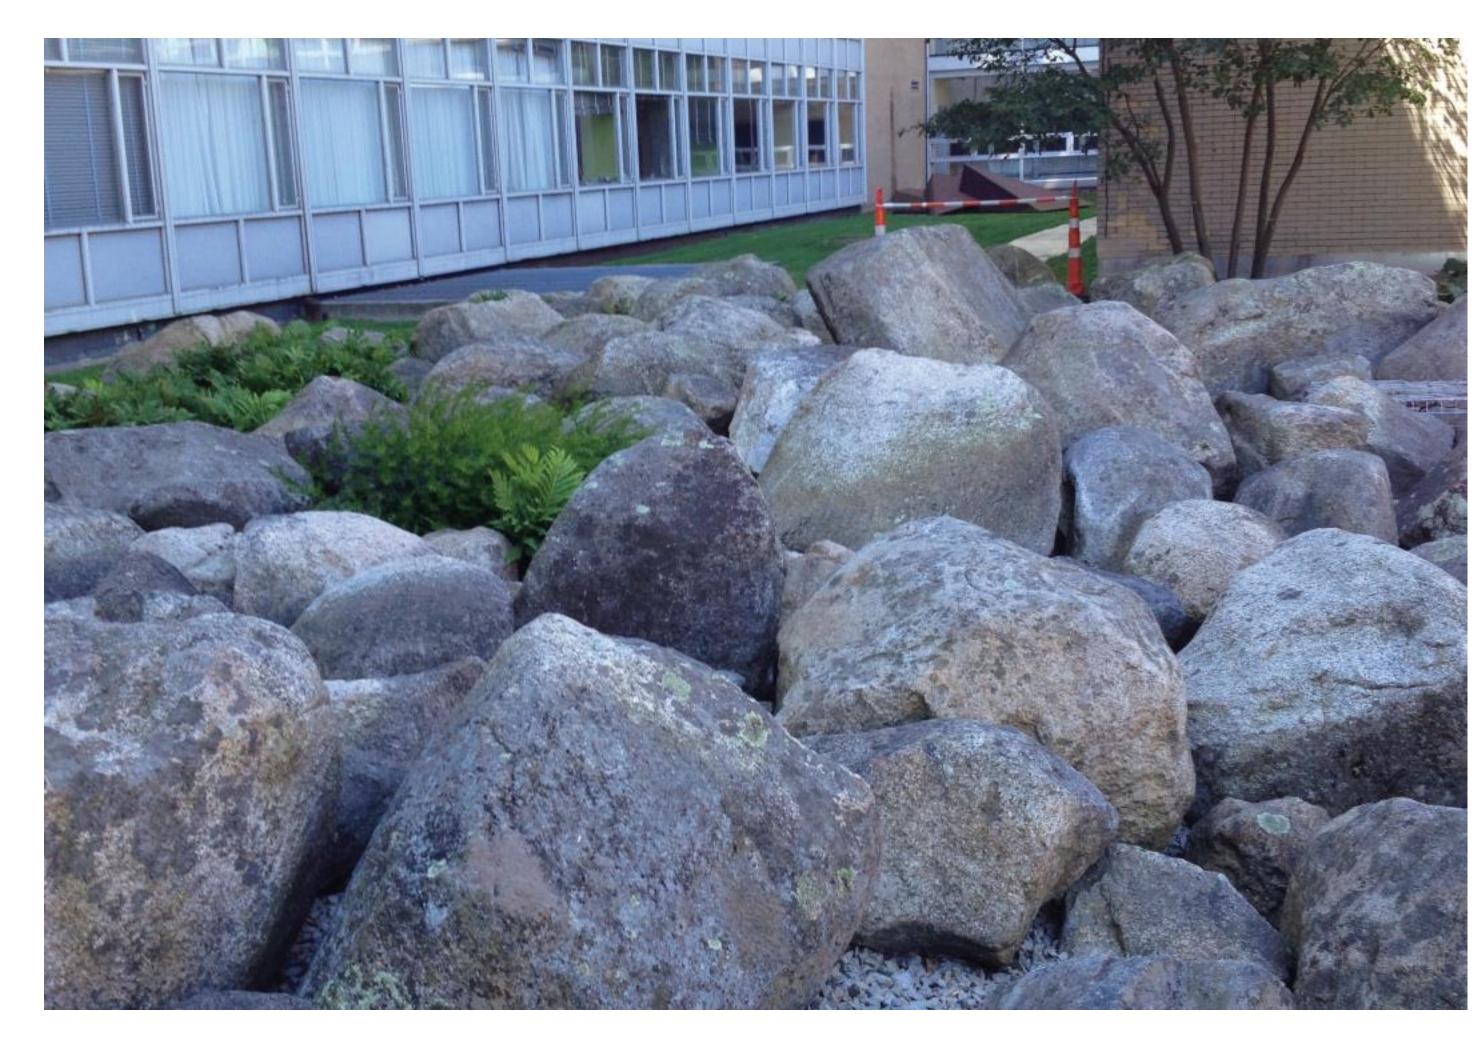

STONE SEAT WALL AT LAWN EDGE

STONE WALLS AND CONCRETE ACCESS RAMPS

September 22, 2016 Essex, MA

BOULDER STORM WATER RETENTION AREA

WETLAND RETENTION PLANTS

WETLAND RETENTION PLANTS

STORM WATER RETENTION ZONES