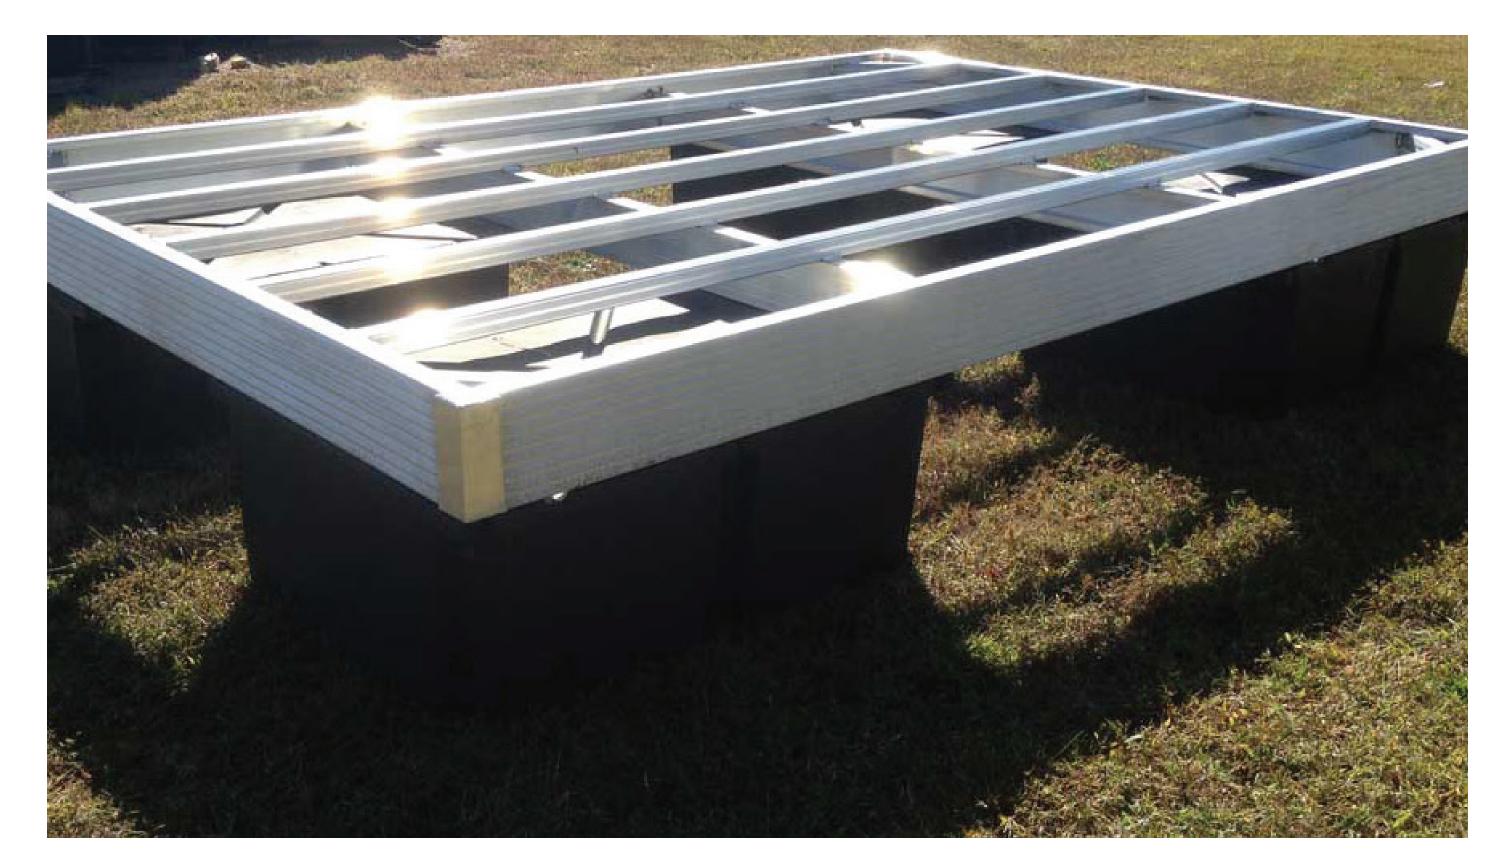

OPTION A - PARKING WITH 14 PARKING SPACES

OPTION B - PARKING WITH 16 PARKING SPACES

EXISTING RAMP AND FLOATS IN NARROWS

**ALUMINUM FLOAT** 

ALUMINUM FLOAT WITH COMPOSITE DECK

**ALUMINUM RAMPS - FLOATS** 

DECK AT WATER'S EDGE