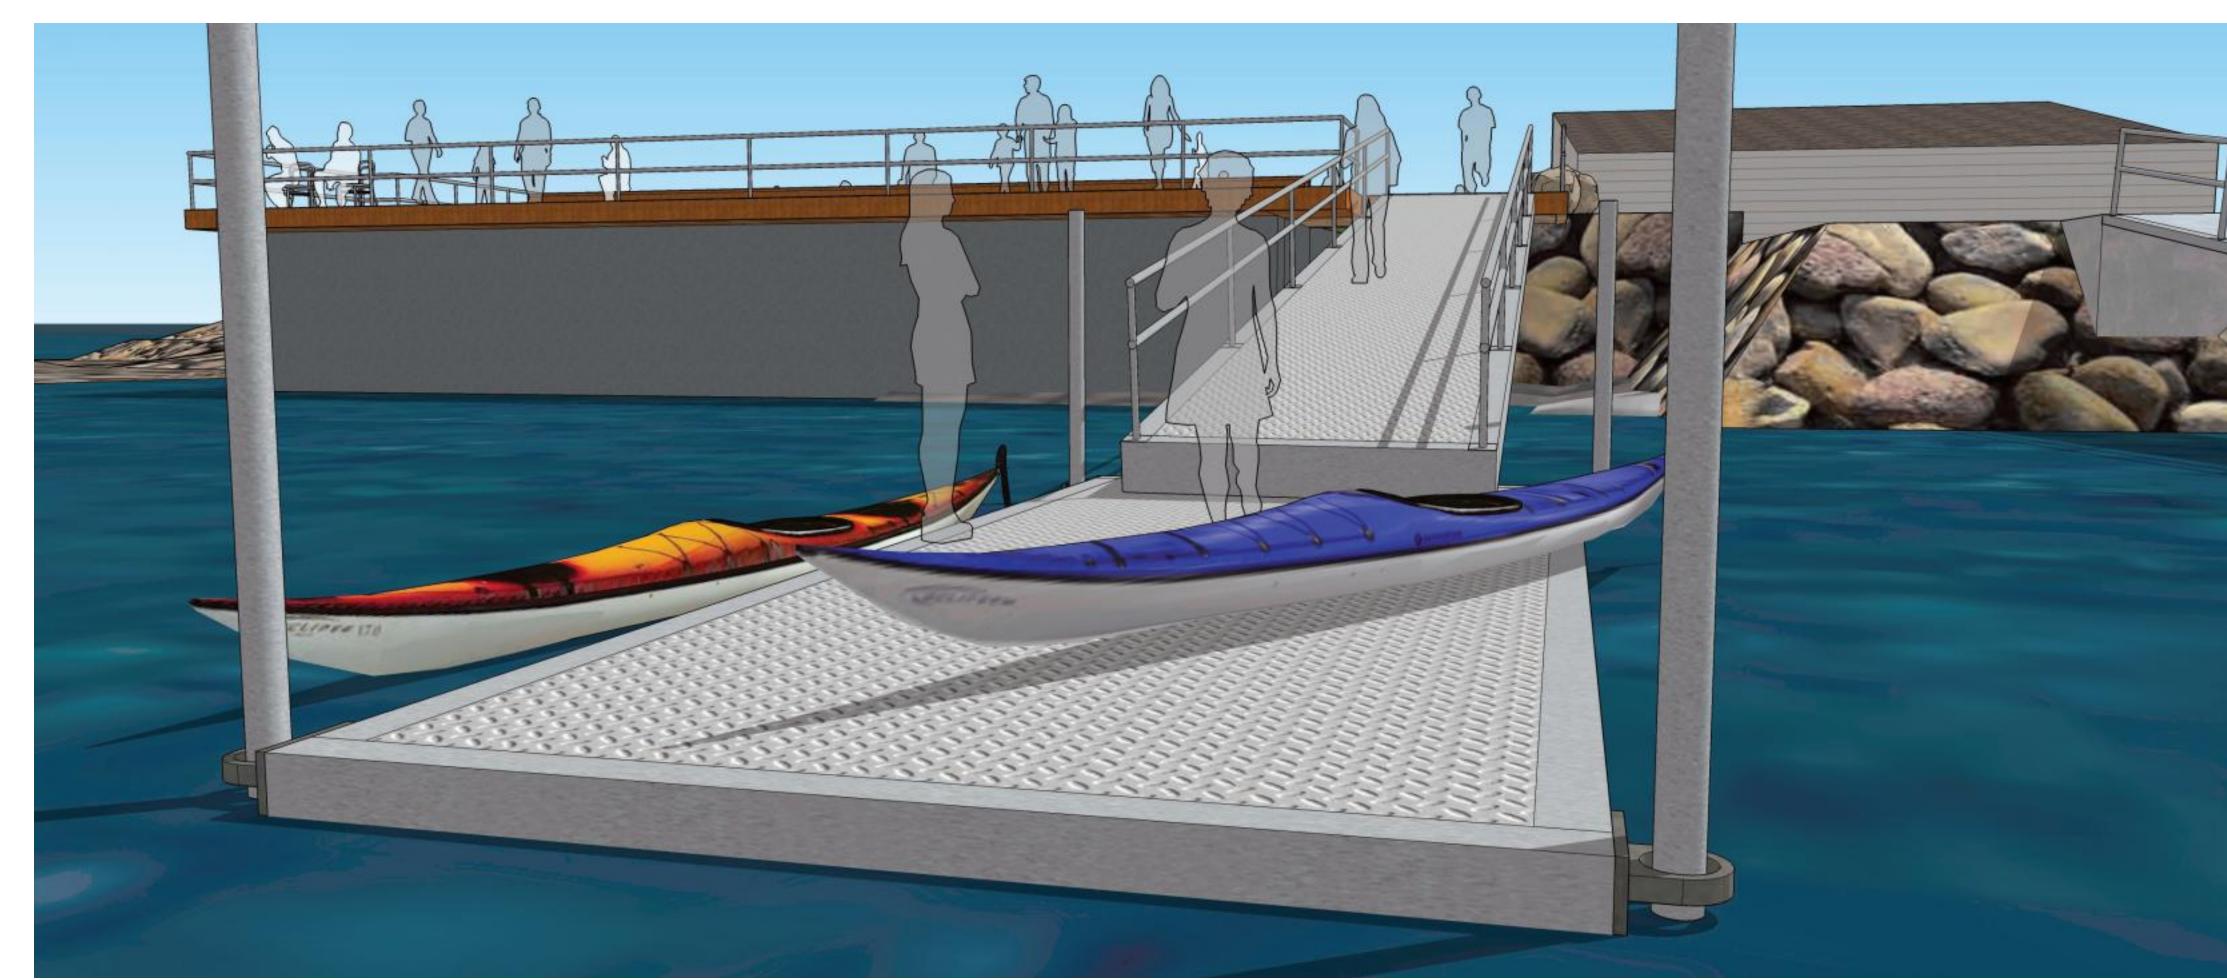

## ESSEX RIVER PARK GREAT LAWN AND DECK

Conomo Point

ESSEX RIVER PARK & NARROWS OVERLOOK KAYAK-CANOE RAMP

OPTION A - PARKING WITH 14 PARKING SPACES

OPTION B - PARKING WITH 16 PARKING SPACES

EXISTING RAMP AND FLOATS IN NARROWS

**ALUMINUM FLOAT** 

ALUMINUM FLOAT WITH COMPOSITE DECK

**ALUMINUM RAMPS - FLOATS** 

DECK AT WATER'S EDGE