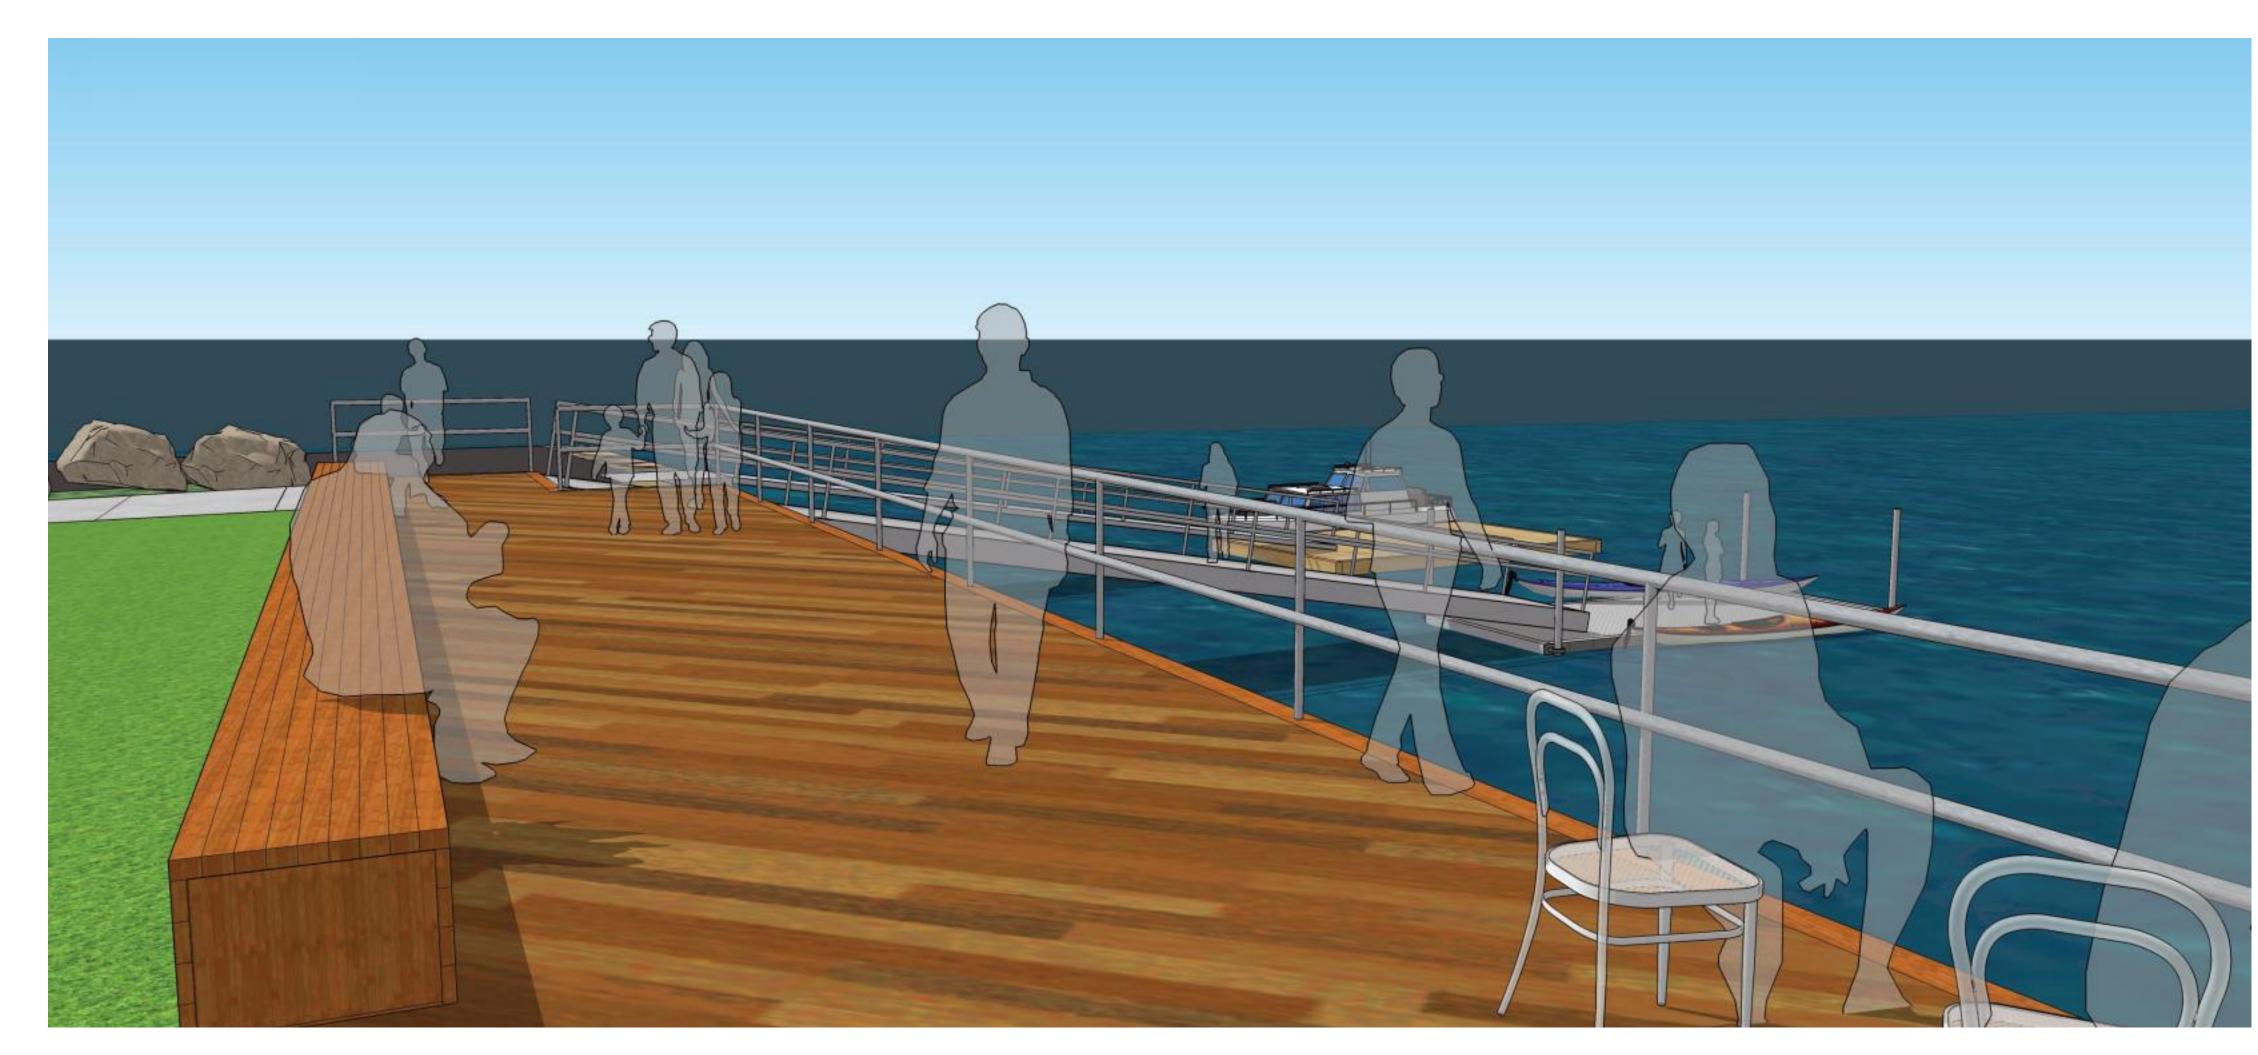

WIDE WOOD BENCH AT LAWN

DO A DOMALIK AT MATERYS FROM

BOARDWALK AT WATER'S EDGE

WIDE WOOD BENCH AT LAWN

OVERLOOK DECKS - BOARDWALKS - BENCH

**EXISTING SEAWALL AT NARROWS** 

BOULDER WALL & PLANTING ALONG LOT 155