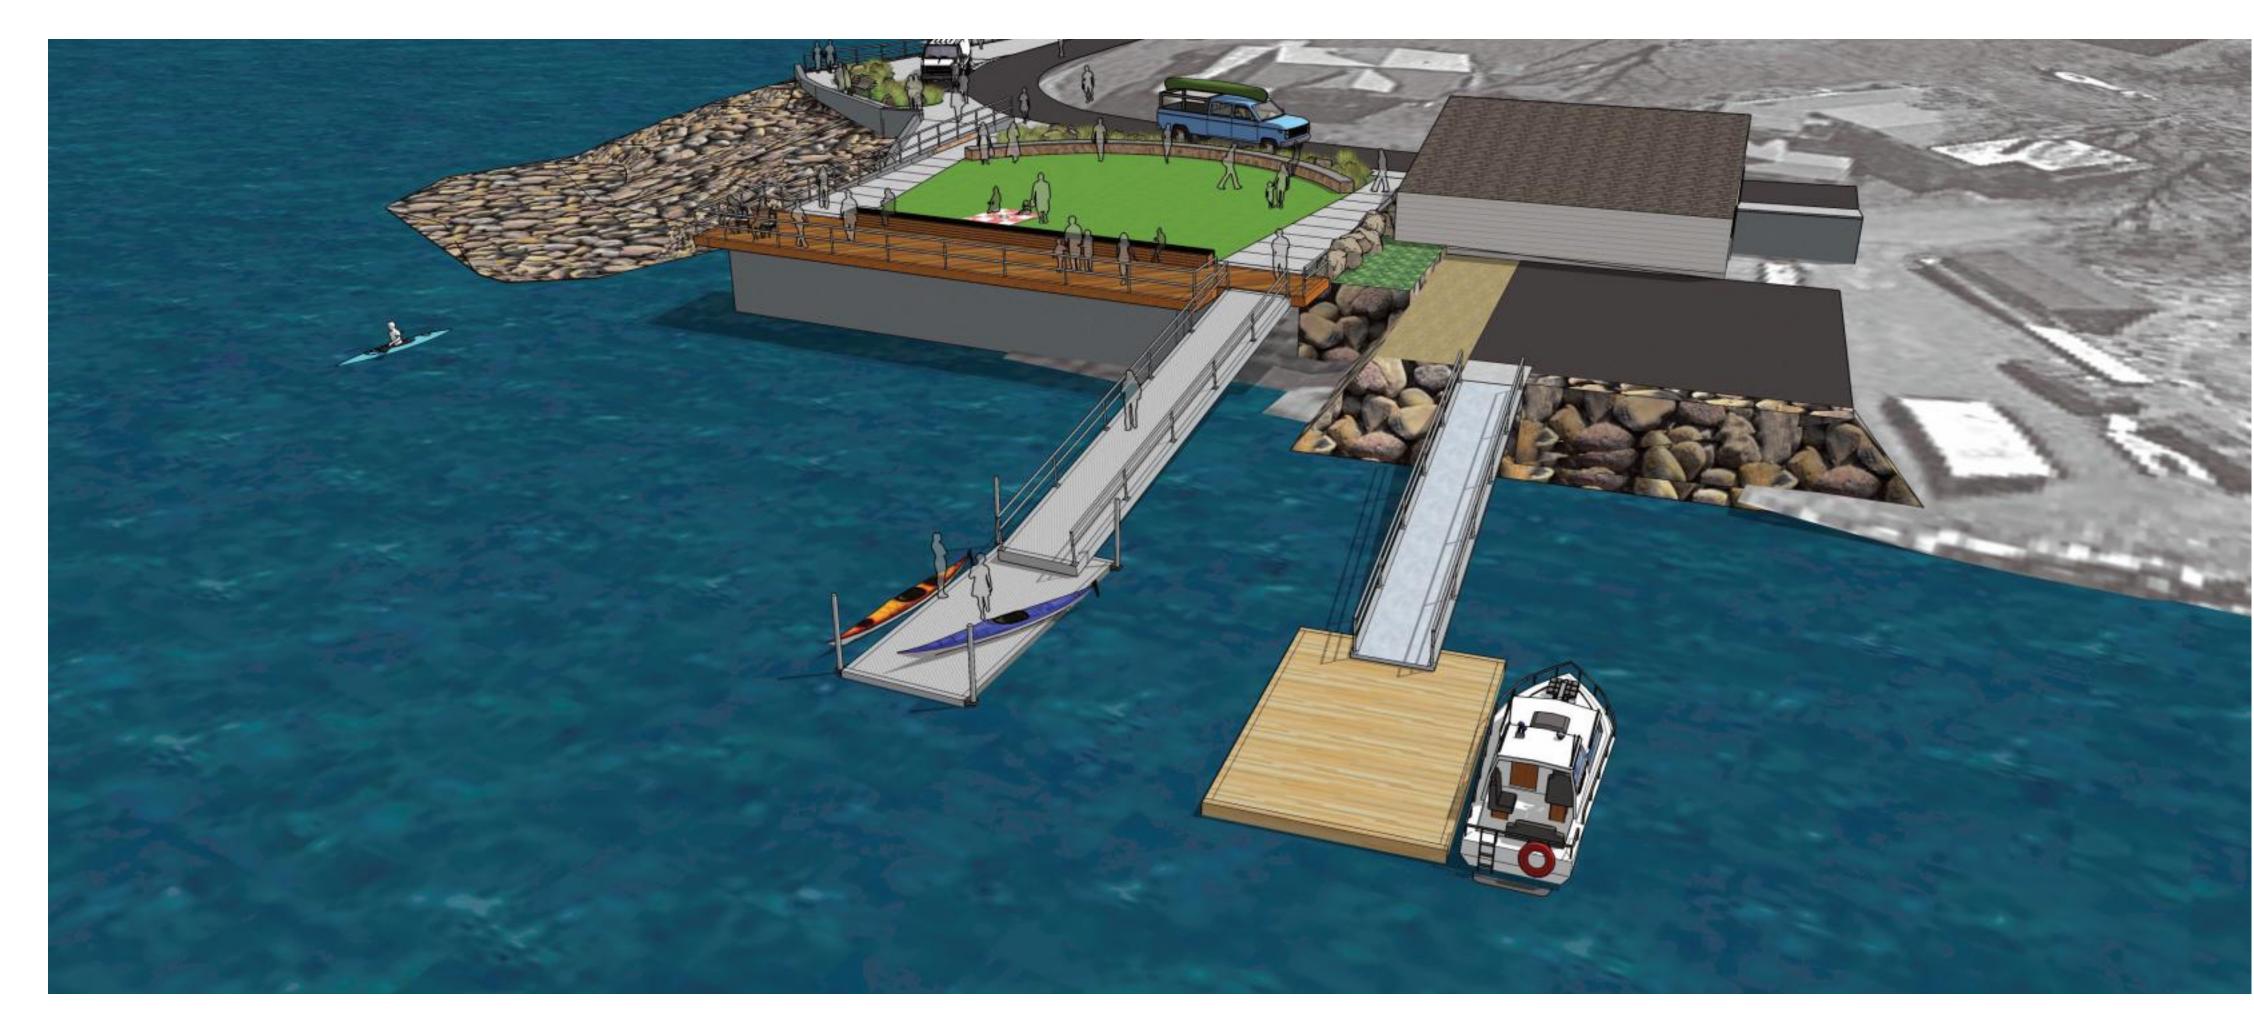

## ESSEX RIVER PARK ALUMINUM RAMP AND FLOAT

Conomo Point

NARROWS OVERLOOK ACCESSIBLE PARKING

ESSEX RIVER PARK
VIEW TO FROM CONOMO POINT RD.

Conomo Point

ESSEX RIVER PARK
VIEW FROM VEHICLE ON ROAD

OPTION A - PARKING WITH 14 PARKING SPACES

OPTION B - PARKING WITH 16 PARKING SPACES

EXISTING RAMP AND FLOATS IN NARROWS

**ALUMINUM FLOAT** 

ALUMINUM FLOAT WITH COMPOSITE DECK

**ALUMINUM RAMPS - FLOATS** 

DECK AT WATER'S EDGE