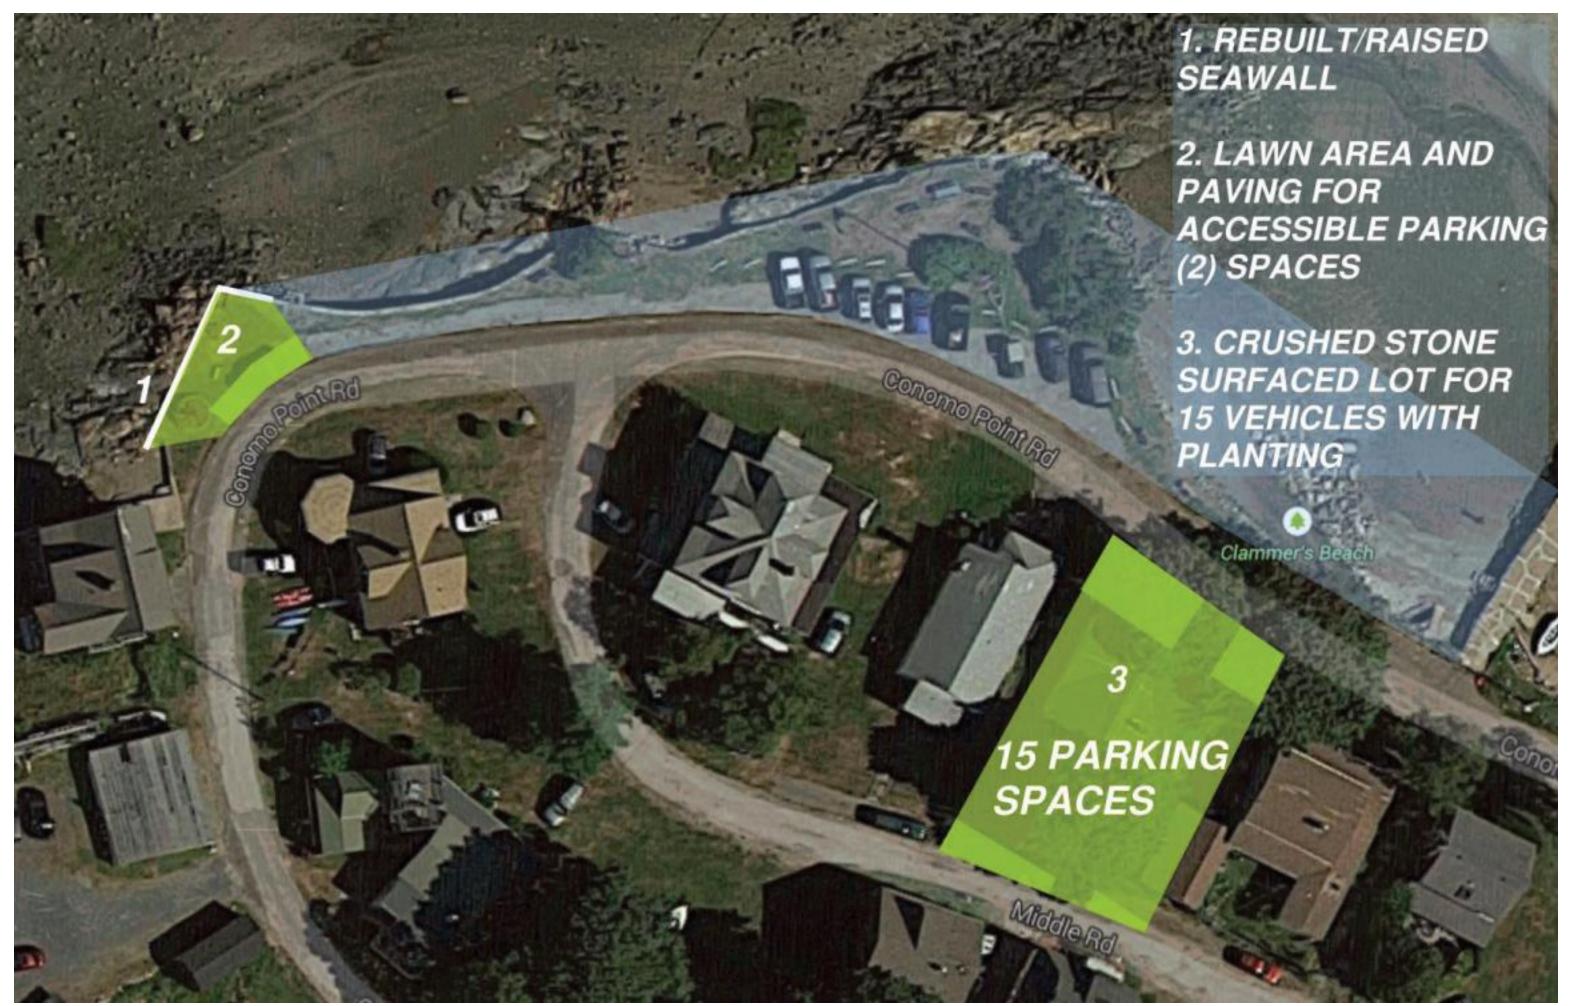

## ESSEX RIVER PARK ALUMINUM RAMP AND FLOAT

Conomo Point

NARROWS OVERLOOK ACCESSIBLE PARKING

ESSEX RIVER PARK
VIEW TO FROM CONOMO POINT RD.

Conomo Point

ESSEX RIVER PARK
VIEW FROM VEHICLE ON ROAD

OPTION A - PARKING WITH 14 PARKING SPACES

OPTION B - PARKING WITH 16 PARKING SPACES

EXISTING RAMP AND FLOATS IN NARROWS

**ALUMINUM FLOAT** 

ALUMINUM FLOAT WITH COMPOSITE DECK

**ALUMINUM RAMPS - FLOATS** 

DECK AT WATER'S EDGE