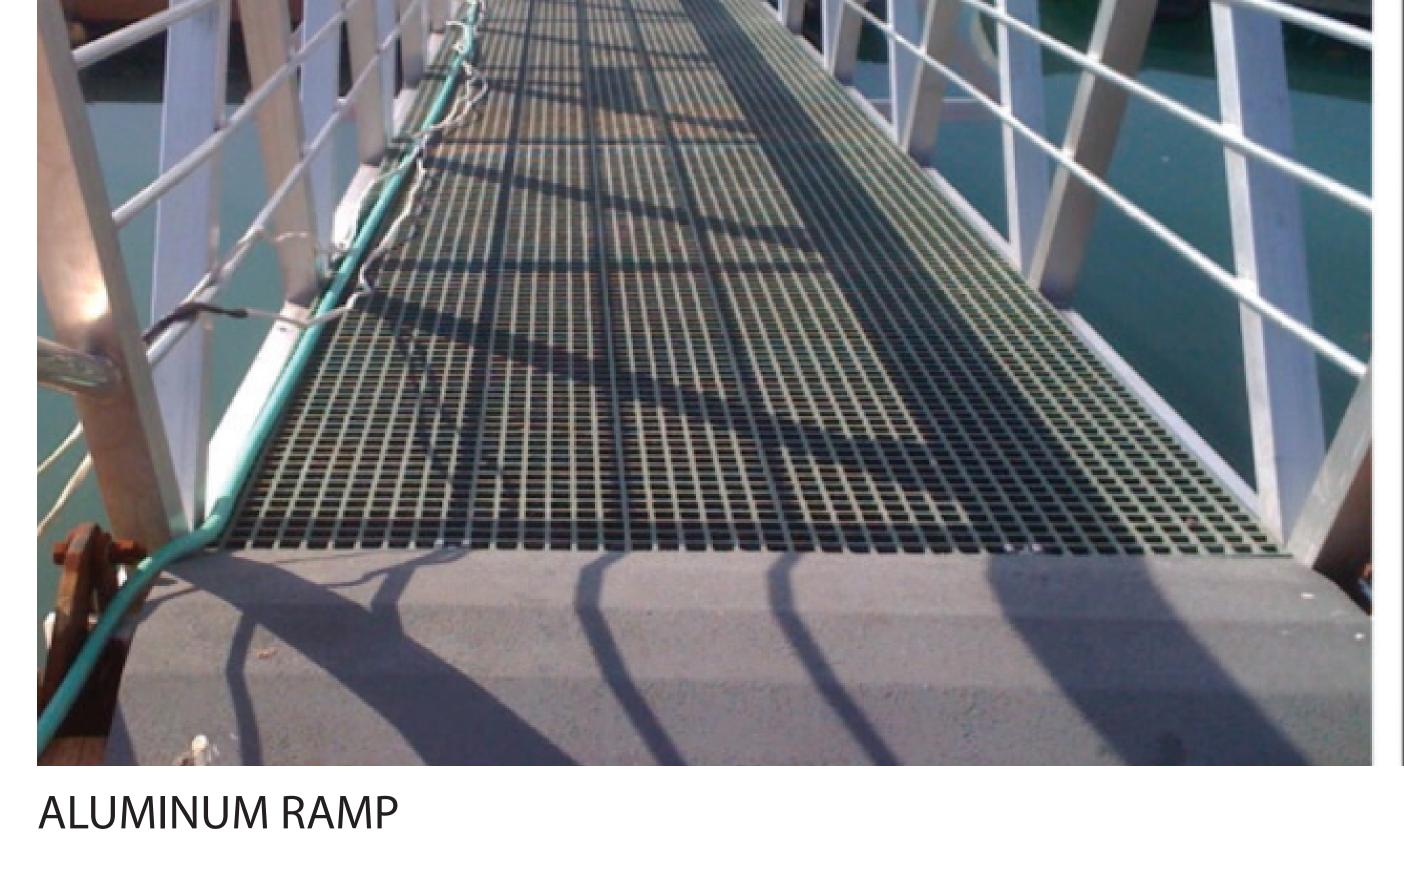

OPTION A - PARKING WITH 14 PARKING SPACES

OPTION B - PARKING WITH 16 PARKING SPACES

EXISTING RAMP AND FLOATS IN NARROWS

**ALUMINUM FLOAT** 

ALUMINUM FLOAT WITH COMPOSITE DECK

**ALUMINUM RAMPS - FLOATS** 

DECK AT WATER'S EDGE