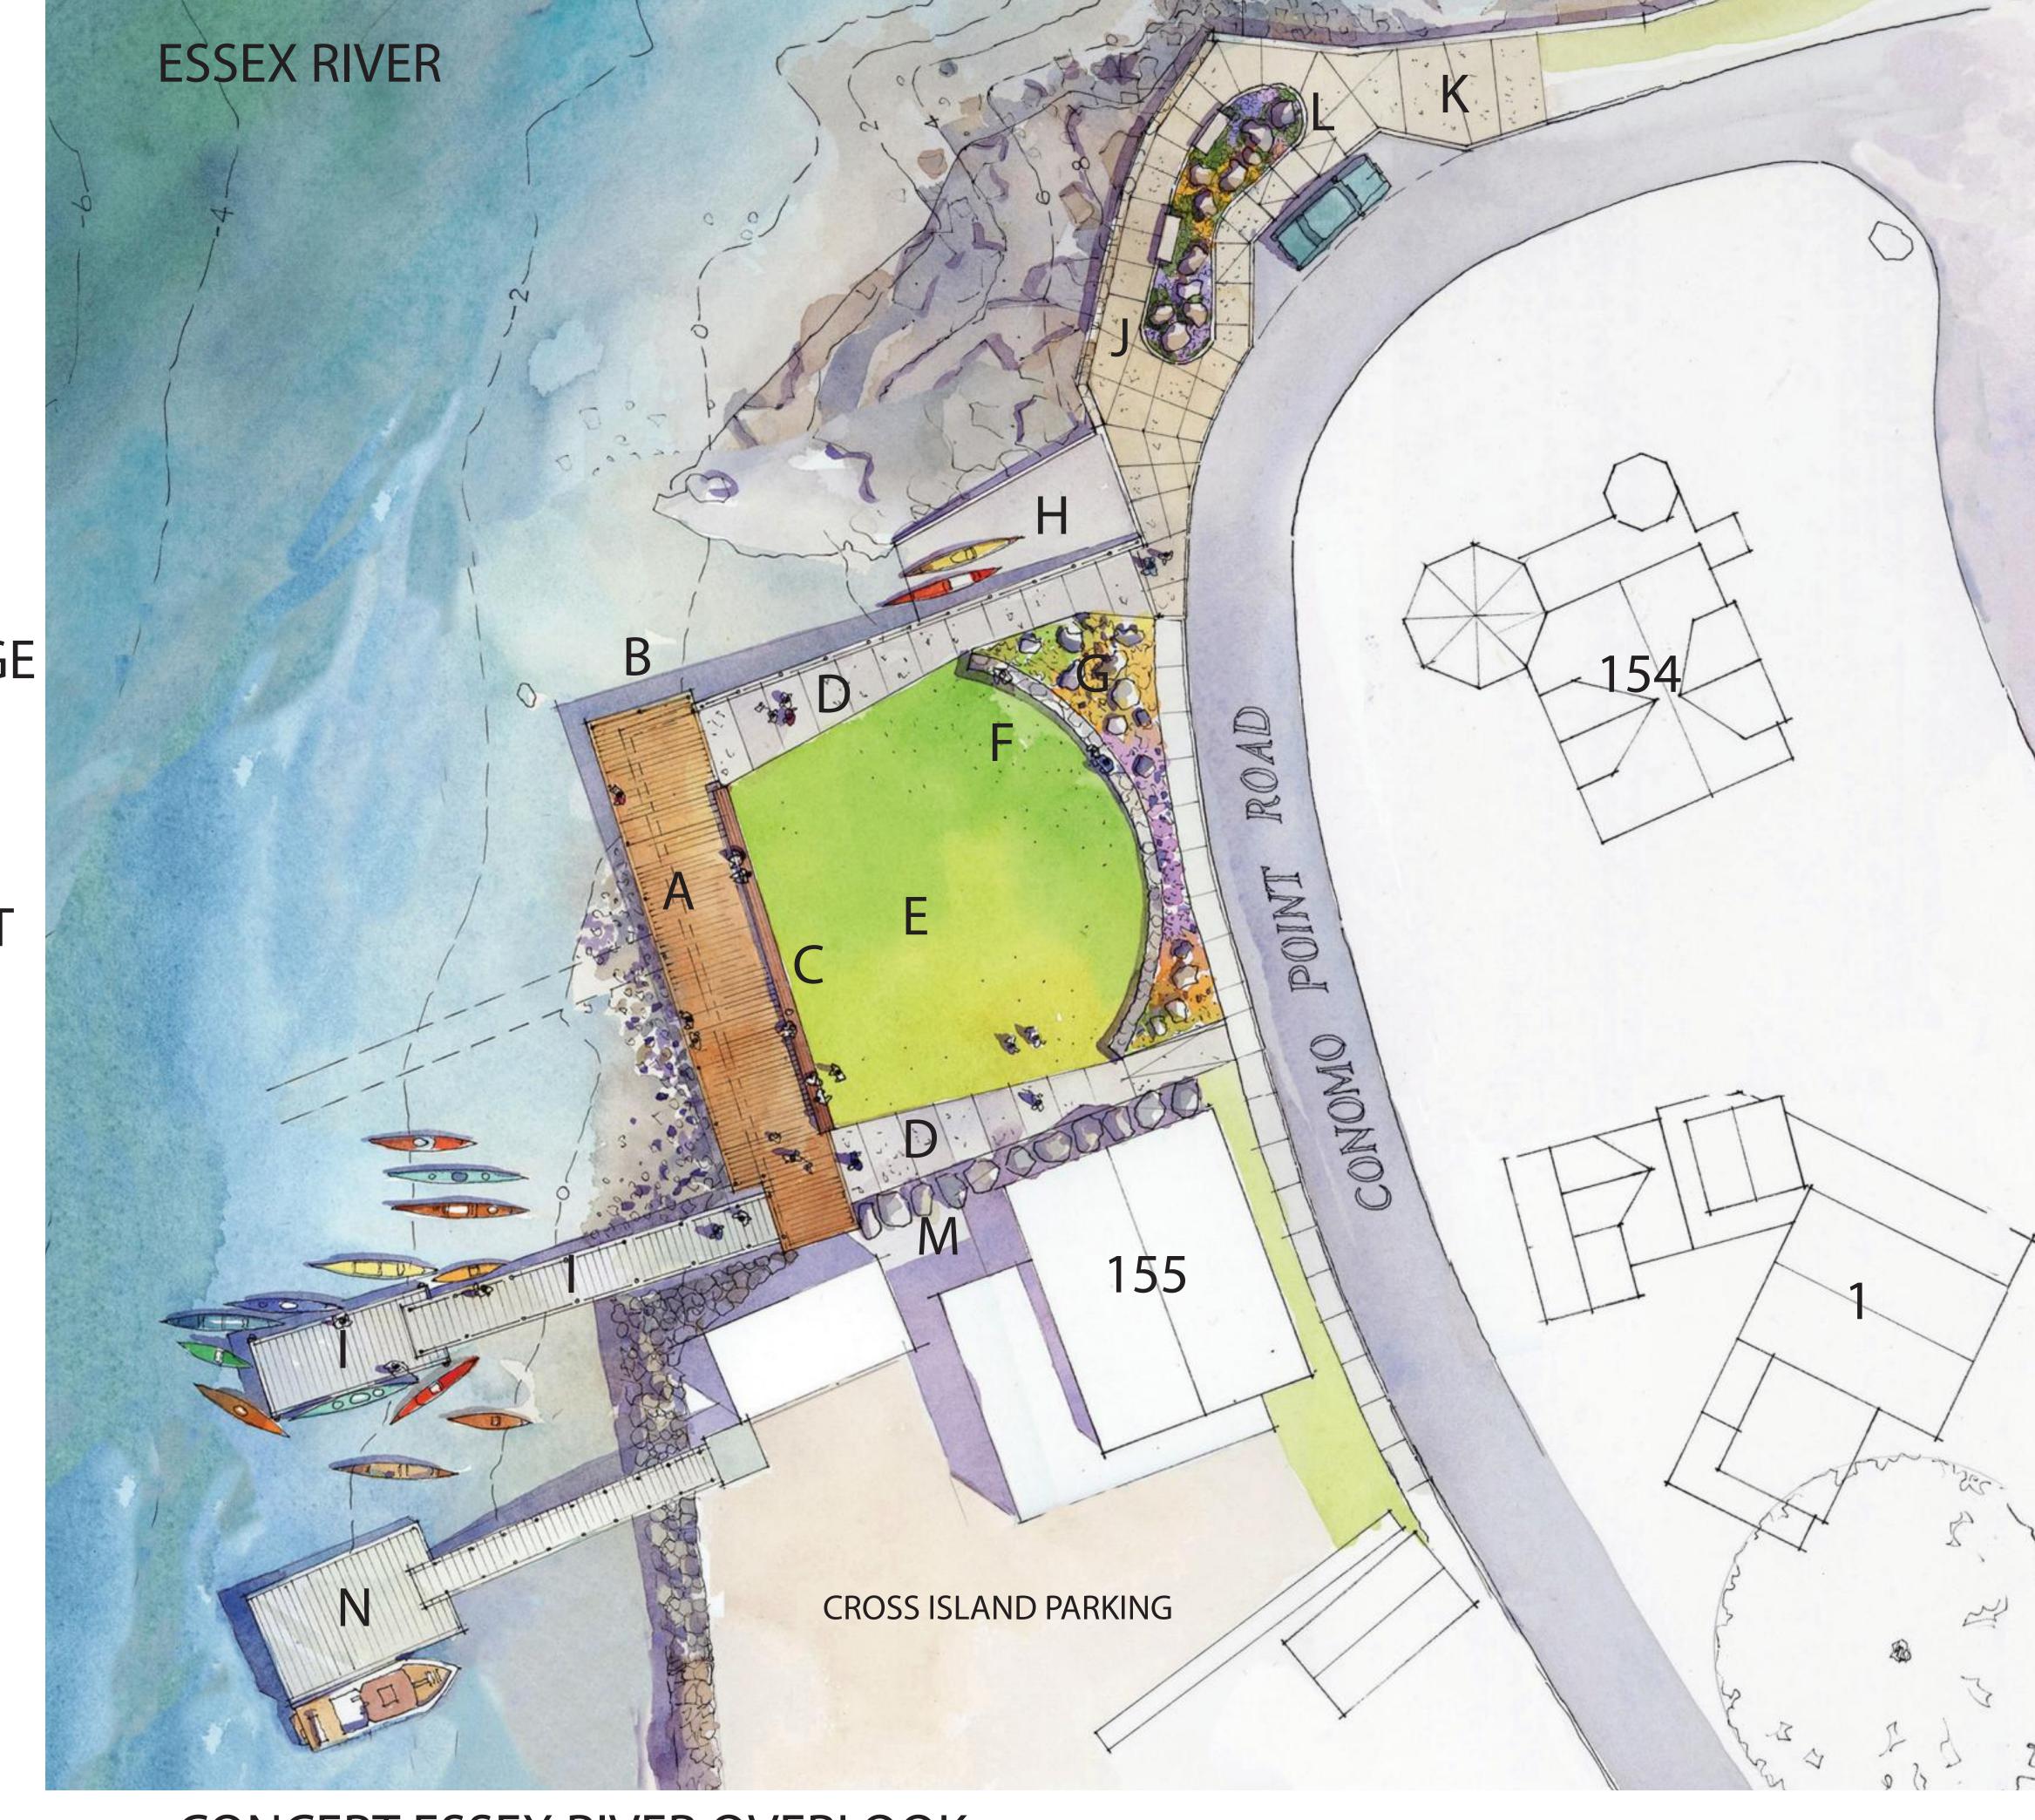

LOT 138 - LOOKING SOUTH

ESSEX PARK OVERLOOK AND LOT 138 PARKING

- A DECK BOARDWALK
- B EXISTING AND PROPOSED WALLS
- C WIDE LOUNGING BENCH
- D CONCRETE WALKS
- E RAISED LAWN
- F STONE SEAT WALL
- G BOULDER RETENTION AREA
- H ACCESS RAMP FOR KAYAKS/CANOES
- I NEW ACCESS RAMP AND FLOATS
- J STONE SEAT WALL ATTACHED TO LEDGE
- K ACCESSIBLE WALK AND PARKING
- L RETENTION AREA
- M TEMPORARY BOULDER WALL AT 155
- N EXISTING CROSS ISLAND RAMP/FLOAT

CONCEPT ESSEX RIVER OVERLOOK

ESSEX RIVER PARK & NARROWS OVERLOOK