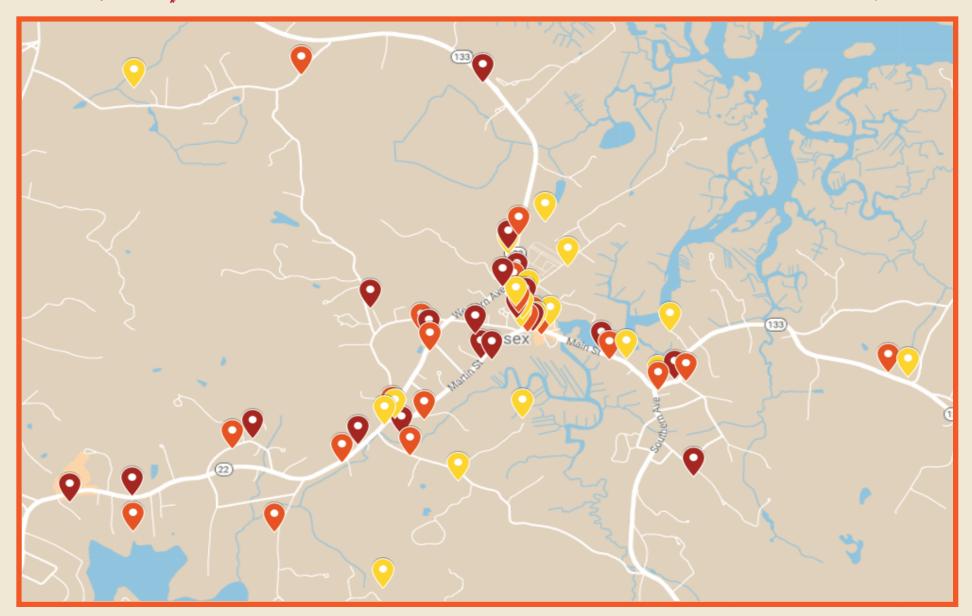

## Essex Scarecrow Festival Official Participant List

Scarecrows are on display at these addresses - see if you can spot them all!

10 Apple Street 3 Landing Road Patriot's Landing & Western Avenue 22 Lowland Farm Road 12 Patriot's Landing 21 Apple Street 2 Main Street 45 Apple Street 9 Pickering Street 1B Brook Pasture Lane 7 Main Street 10 Pickering Street 24 Choate Street 22 Main Street 17 Pickering Street 93 Choate Street 27 Main Street 23 Pickering Street 55 Main Street Pickering Street & Western Avenue 16 County Road 29 Pond Street 42 County Road 64 Main Street 4 Eastern Avenue 112 Main Street 16 Rocky Hill Road 2 Shea Court 22 Eastern Avenue 119 Main Street 154 Eastern Avenue 136 Main Street 2 Southern Avenue 166 Eastern Avenue 24 Maple Street 23 Spring Street 45 Forest Avenue 1 Martin Street 12 Story Street (EES) 6 Grove Street 2 Martin Street 30 Water Street 12 Grove Street 4 Martin Street 47 Western Avenue 12 John Wise Avenue 8 Martin Street 52 Western Avenue 18 John Wise Avenue 15 Martin Street 94 Western Avenue 24 John Wise Avenue 54 Martin Street 109 Western Avenue 35 John Wise Avenue 119 Martin Street 120 Western Avenue