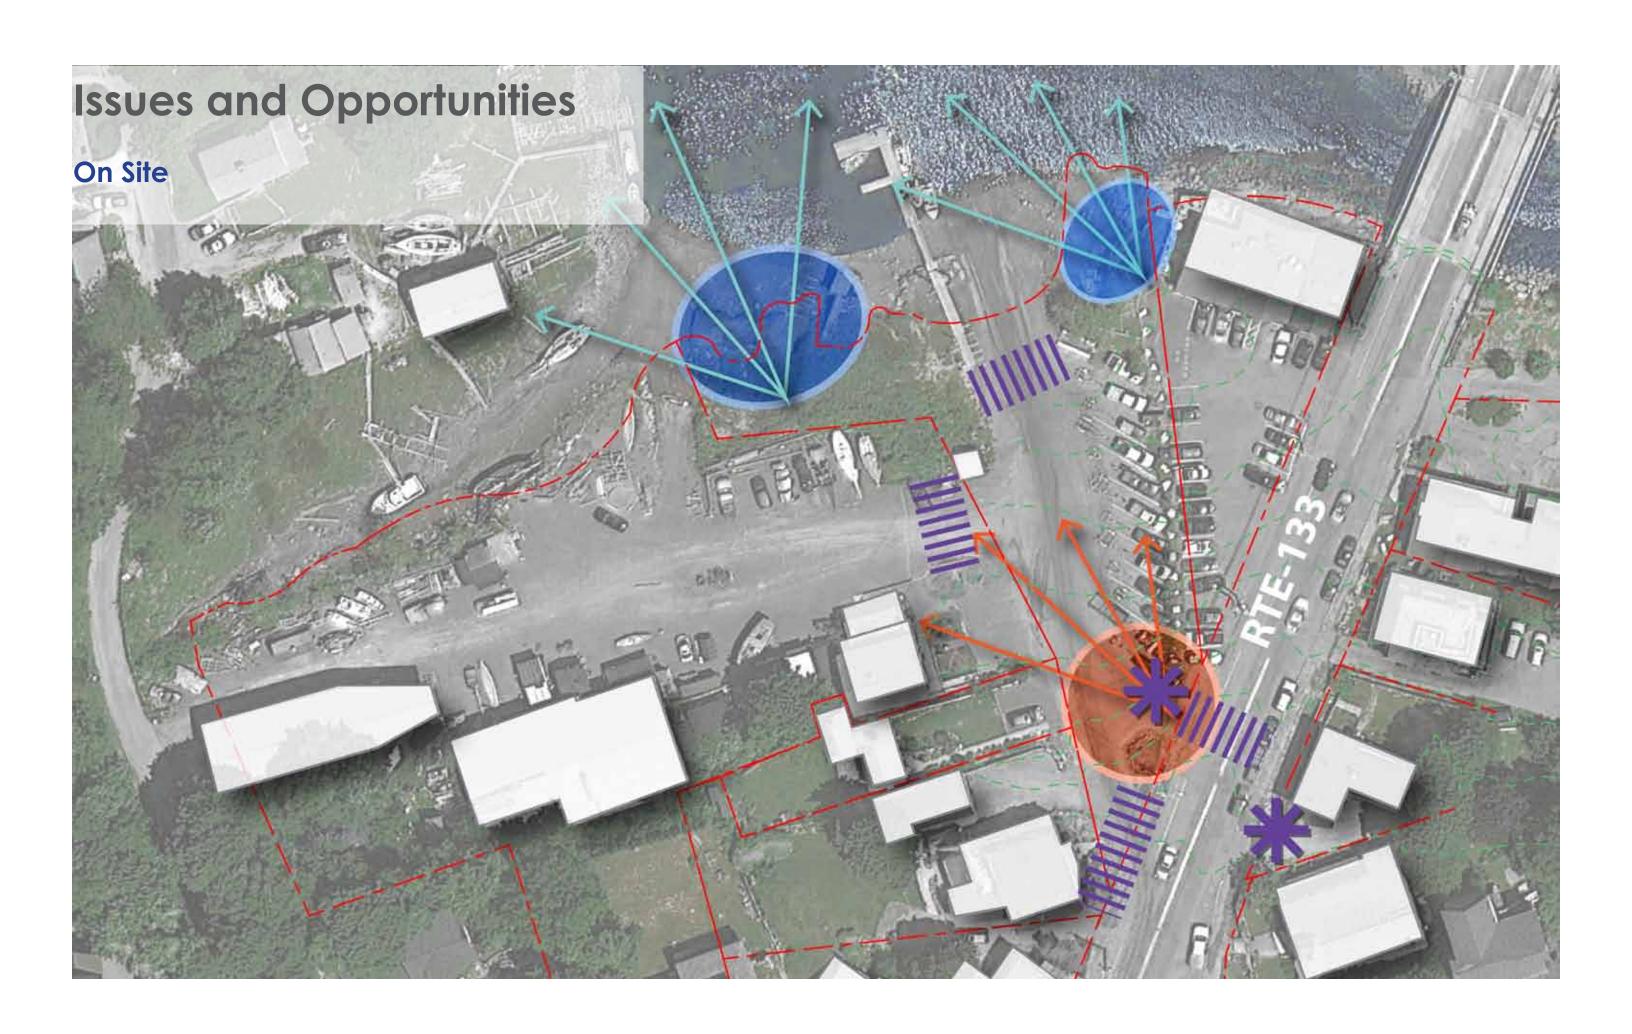

ex Conservation Trust
Essex Land Trust
Essex Soil and Water Conservation District























Scale Comparisons







# Scale Comparisons

Gig Harbor, WA









Connectivity

Open up the waterfront, make it publicly accessible via great connections











**Authenticity** 

Remain true to Essex's ship building heritage through public art and adaptive reuse









Synergy

A diverse mix of uses and attractions support one another through links to an overall 'historical' theme











Mobility

A measured parking strategy for school tours, visitors and boaters, while improving existing pedestrian, bicycle and kayaking connections

Wayfinding

Enhanced identity and directional signage to connect existing parking resources with nearby destinations