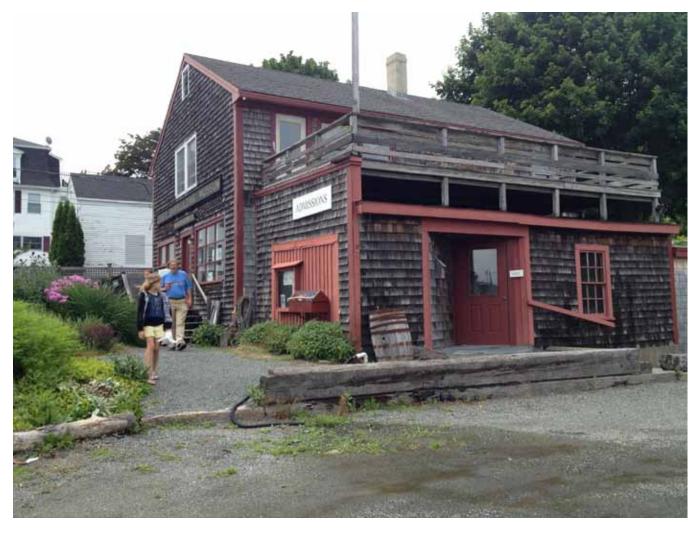

#### SHIP BUILDING

Essex Ship Building Museum - 1,500 visitors a year during the April to November season Potential for public art connection Outdoor exhibits
Town events