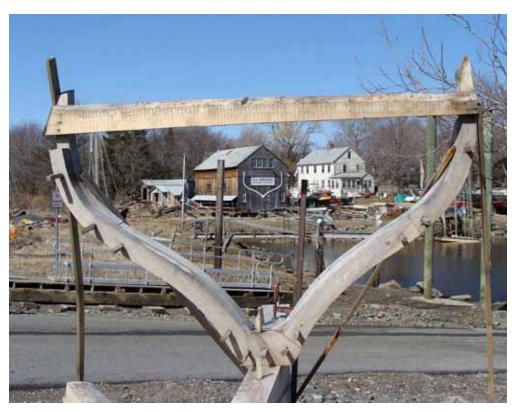

#### **LANDMARKS**

Existing Town Landing
"Wooden vessel" memorial
Shipyard of 1668 landmark sign
Vernacular architecture
Woodmans of Essex