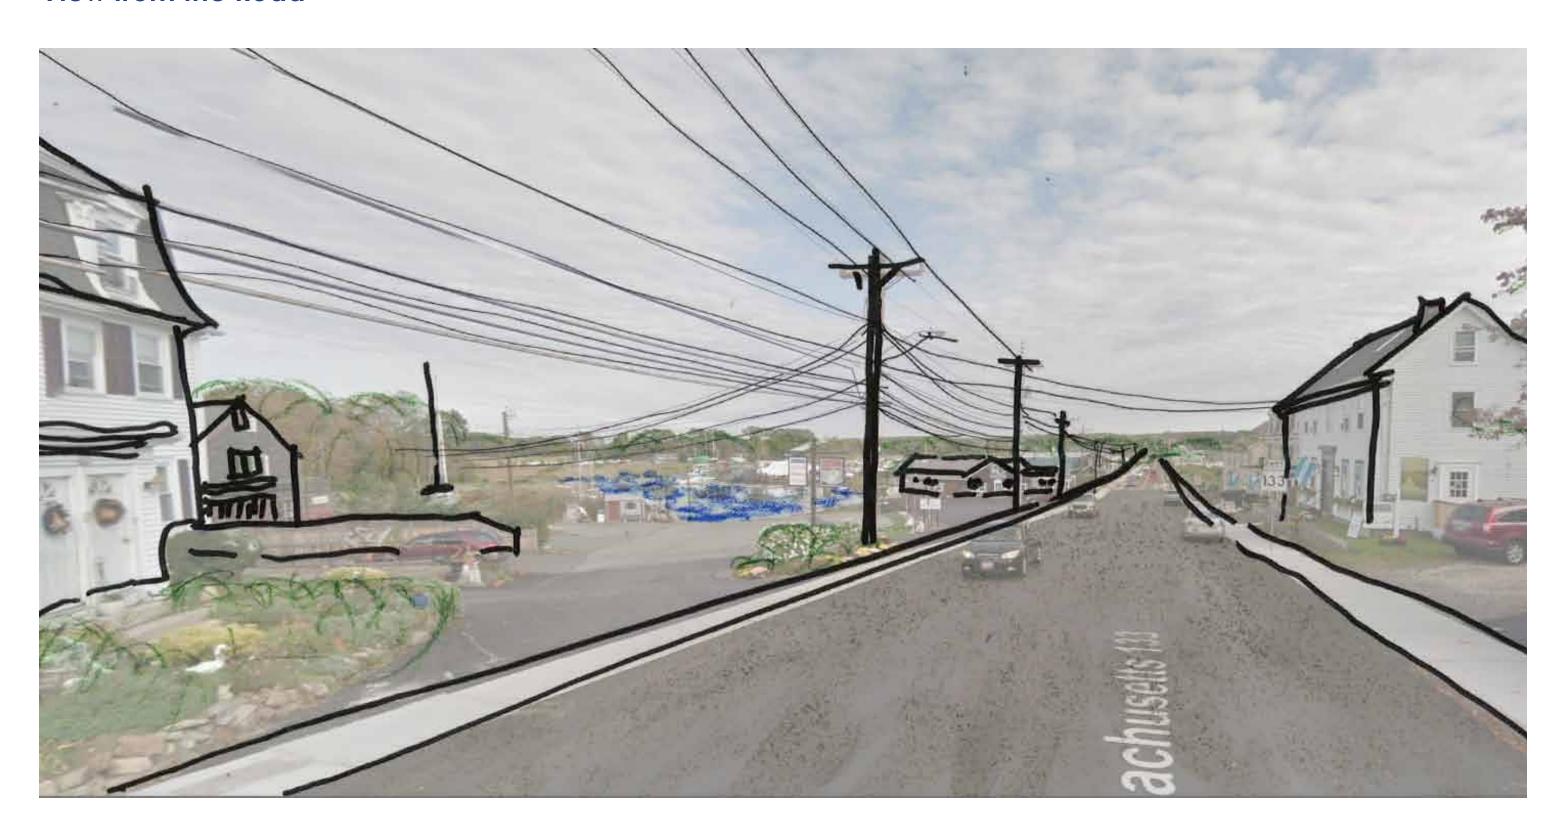

Manchester-Essex Conservation Trust
Essex Land Trust
Essex Soil and Water Conservation District























Scale Comparisons







# Scale Comparisons

Gig Harbor, WA









Connectivity

Open up the waterfront, make it publicly accessible via great connections











**Authenticity** 

Remain true to Essex's ship building heritage through public art and adaptive reuse









Synergy

A diverse mix of uses and attractions support one another through links to an overall 'historical' theme











Mobility

A measured parking strategy for school tours, visitors and boaters, while improving existing pedestrian, bicycle and kayaking connections

Wayfinding

Enhanced identity and directional signage to connect existing parking resources with nearby destinations