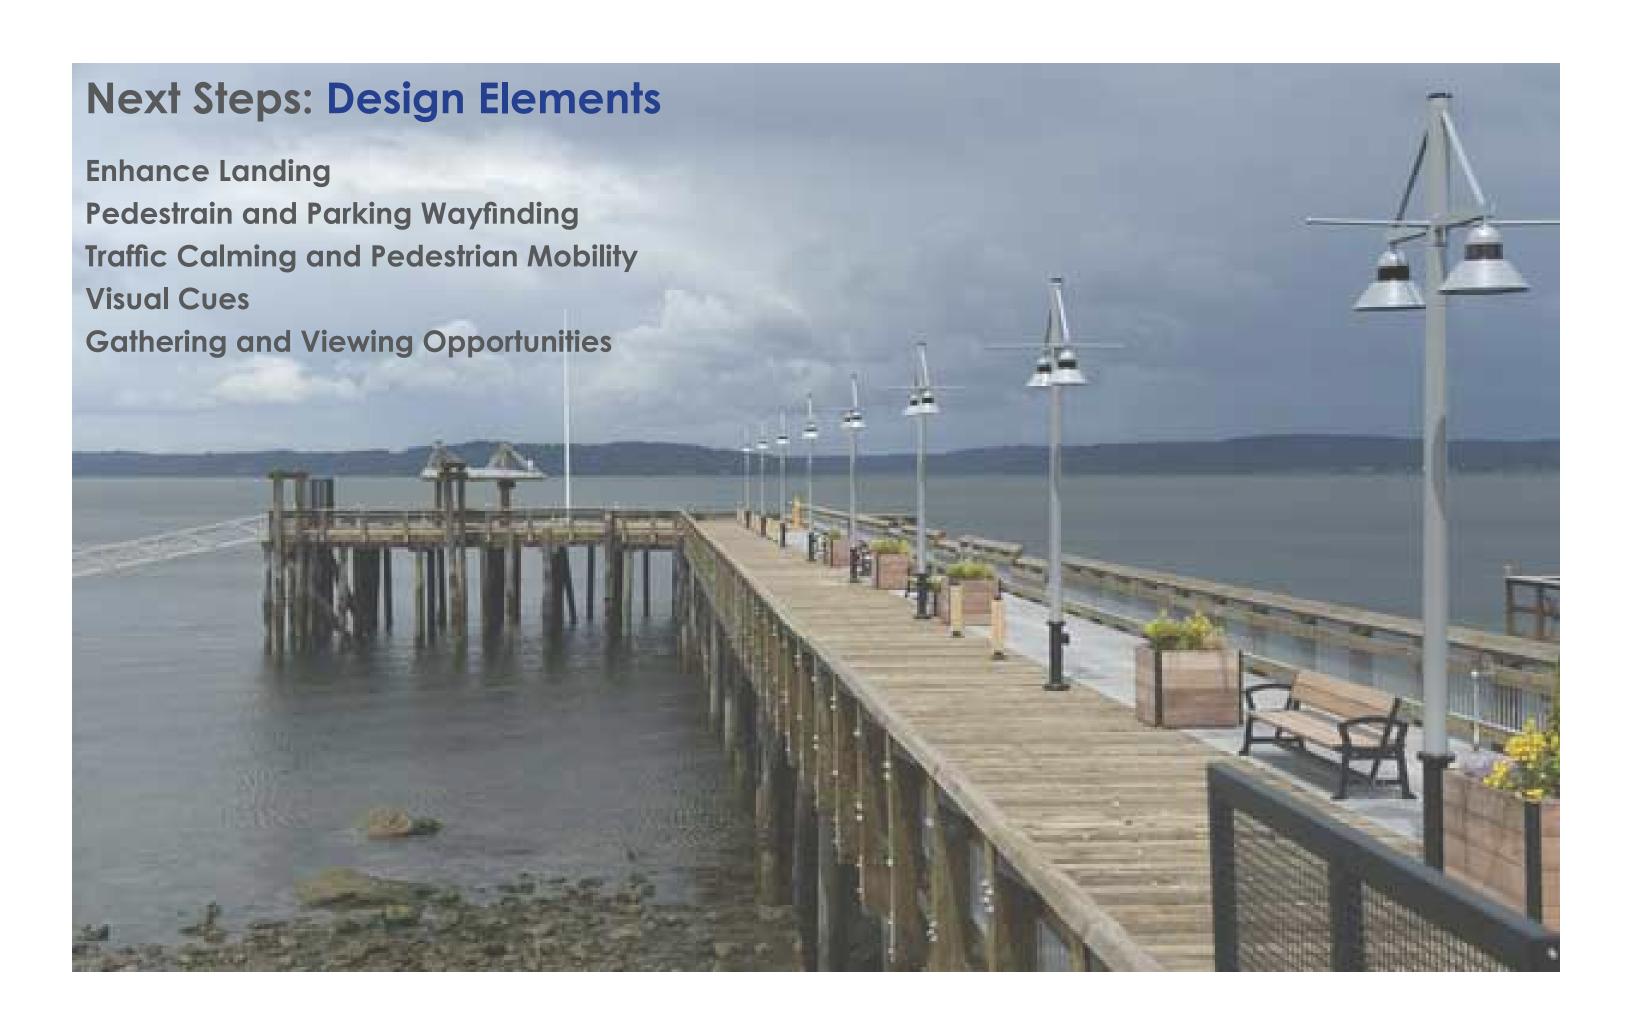

Synergy

A diverse mix of uses and attractions support one another through links to an overall 'historical' theme

Mobility

A measured parking strategy for school tours, visitors and boaters, while improving existing pedestrian, bicycle and kayaking connections

Wayfinding

Enhanced identity and directional signage to connect existing parking resources with nearby destinations