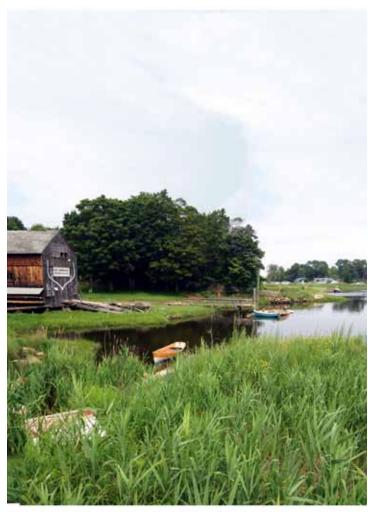

### **Identity Along the Waterfront**

#### **LANDMARKS**

Existing Town Landing
"Wooden vessel" memorial
Shipyard of 1668 landmark sign
Vernacular architecture
Woodmans of Essex