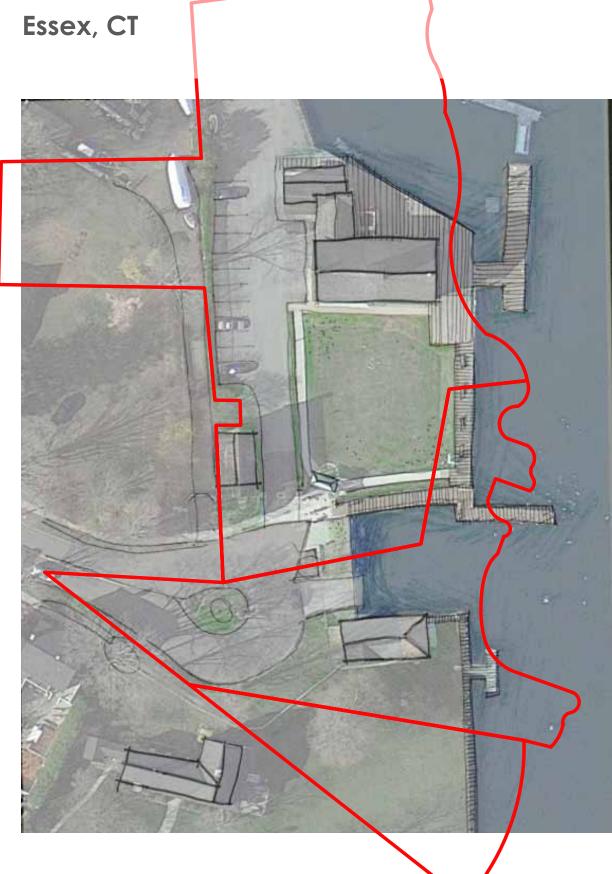

Scale Comparisons

# Scale Comparisons

Gig Harbor, WA

Connectivity

Open up the waterfront, make it publicly accessible via great connections

**Authenticity** 

Remain true to Essex's ship building heritage through public art and adaptive reuse