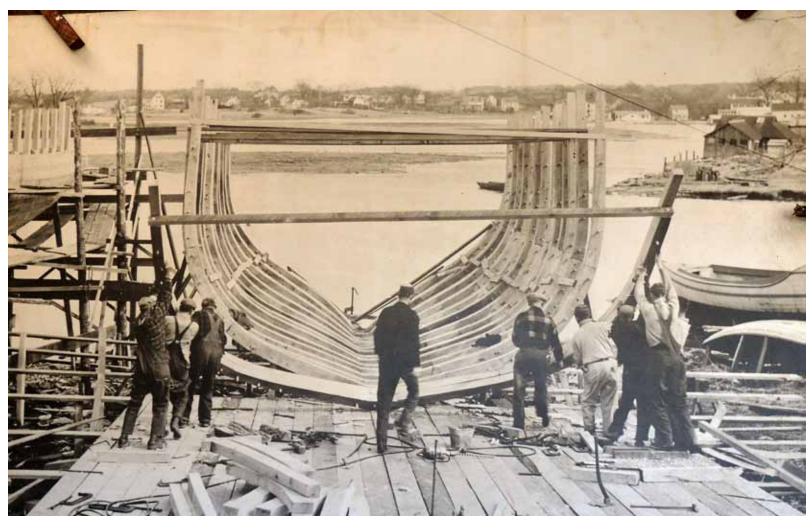

#### SHIP BUILDING

Essex Ship Building Museum - 1,500 visitors a year during the April to November season Potential for public art connection Outdoor exhibits
Town events