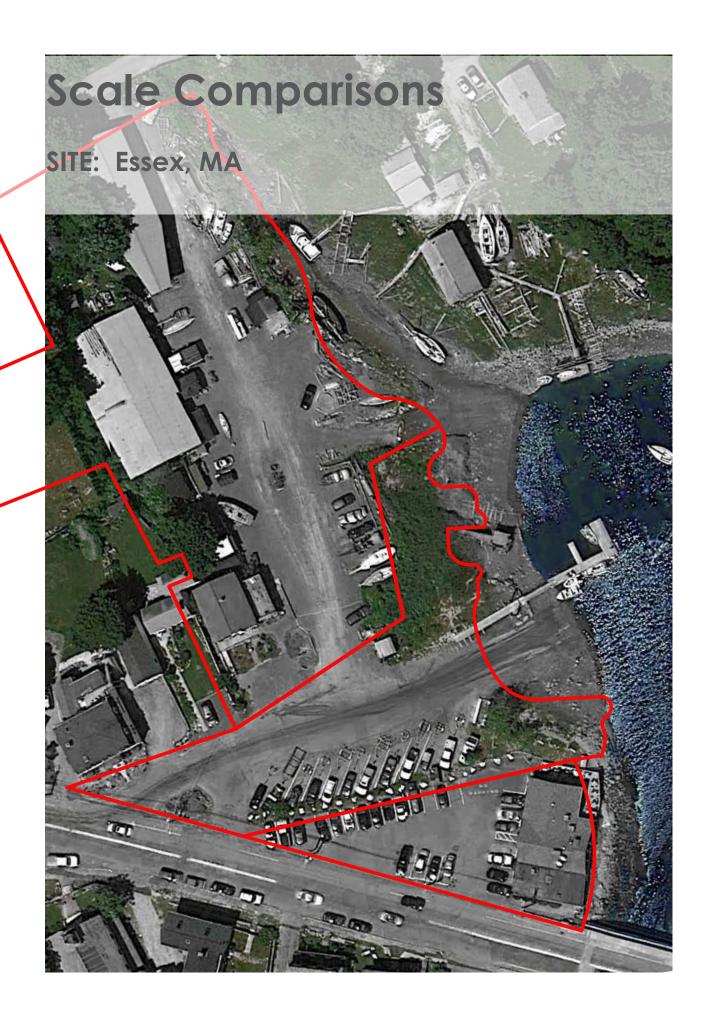

Scale Comparisons

# Scale Comparisons

Gig Harbor, WA

Connectivity

Open up the waterfront, make it publicly accessible via great connections

**Authenticity** 

Remain true to Essex's ship building heritage through public art and adaptive reuse