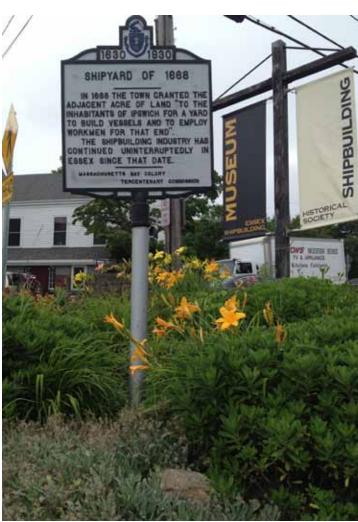

#### **LANDMARKS**

Existing Town Landing
"Wooden vessel" memorial
Shipyard of 1668 landmark sign
Vernacular architecture
Woodmans of Essex