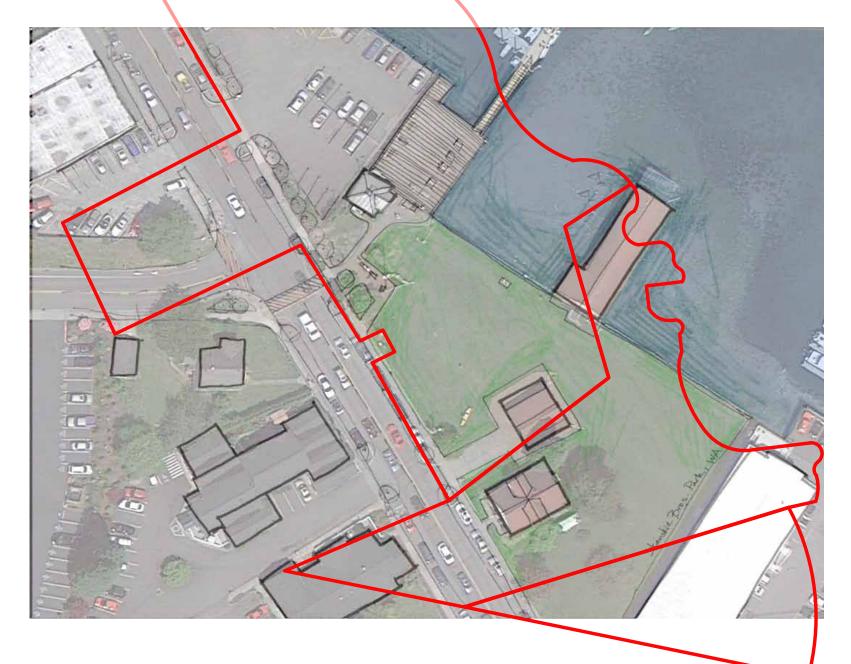

Scale Comparisons

# Scale Comparisons

Gig Harbor, WA

Connectivity

Open up the waterfront, make it publicly accessible via great connections

**Authenticity** 

Remain true to Essex's ship building heritage through public art and adaptive reuse