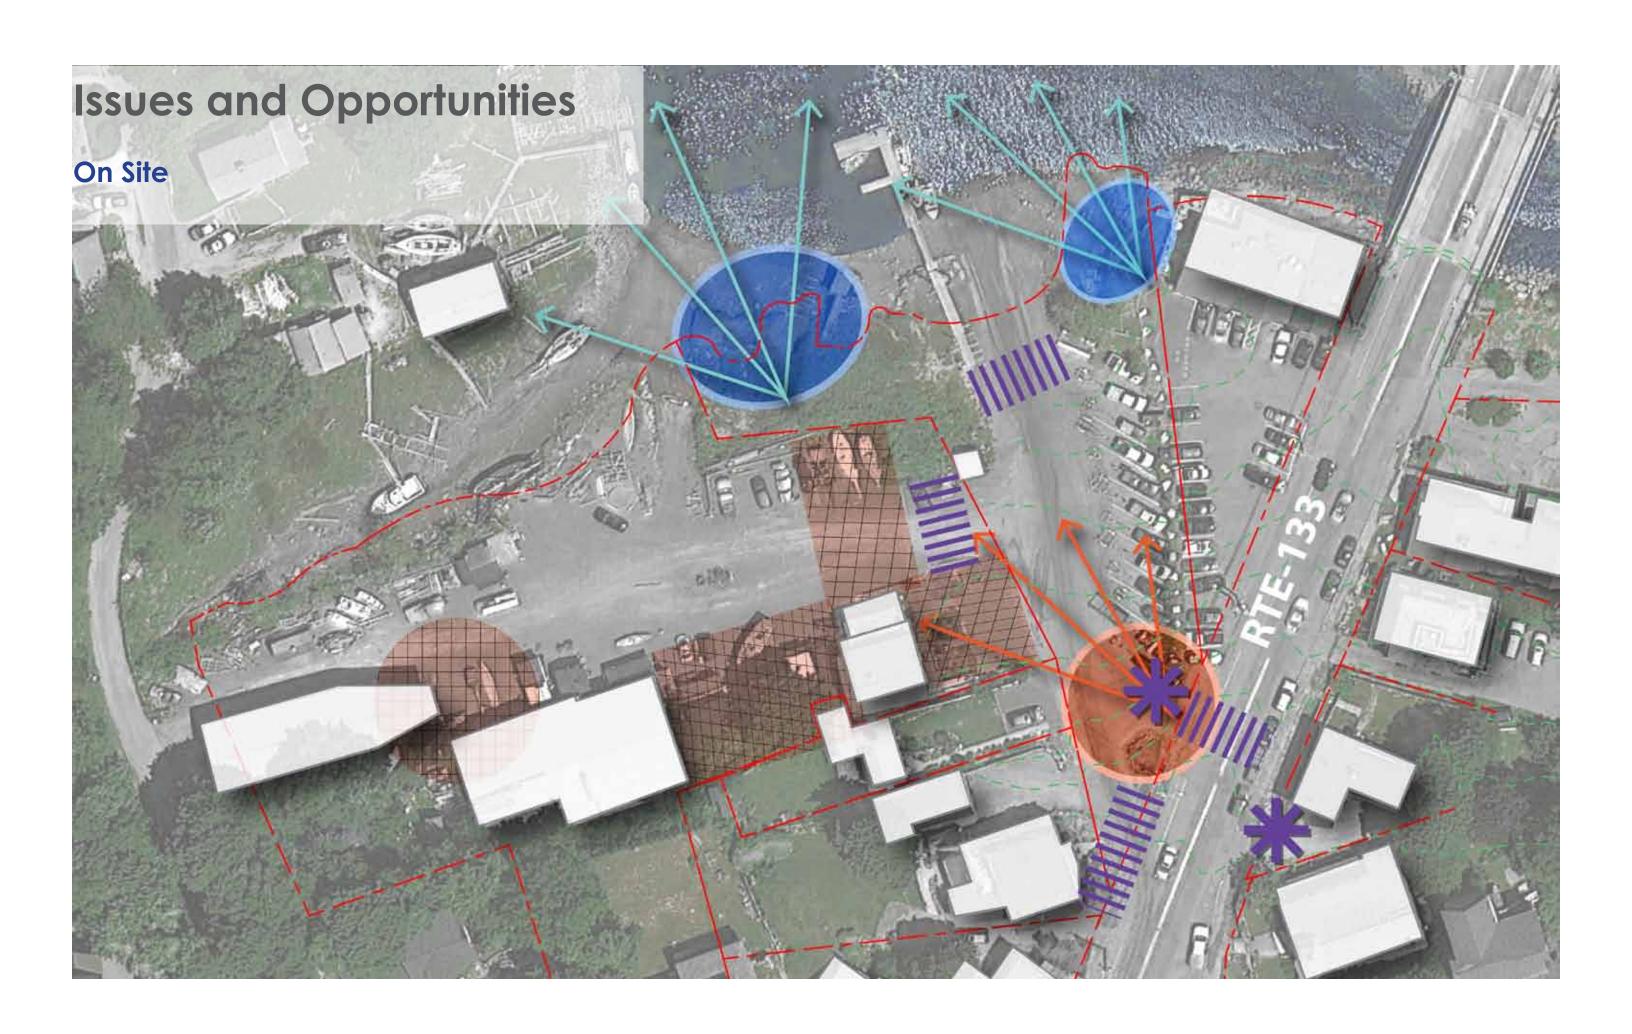

Conservation Trust
Essex Land Trust
Essex Soil and Water Conservation District























Scale Comparisons







# Scale Comparisons

Gig Harbor, WA









Connectivity

Open up the waterfront, make it publicly accessible via great connections











**Authenticity** 

Remain true to Essex's ship building heritage through public art and adaptive reuse









Synergy

A diverse mix of uses and attractions support one another through links to an overall 'historical' theme











Mobility

A measured parking strategy for school tours, visitors and boaters, while improving existing pedestrian, bicycle and kayaking connections

Wayfinding

Enhanced identity and directional signage to connect existing parking resources with nearby destinations