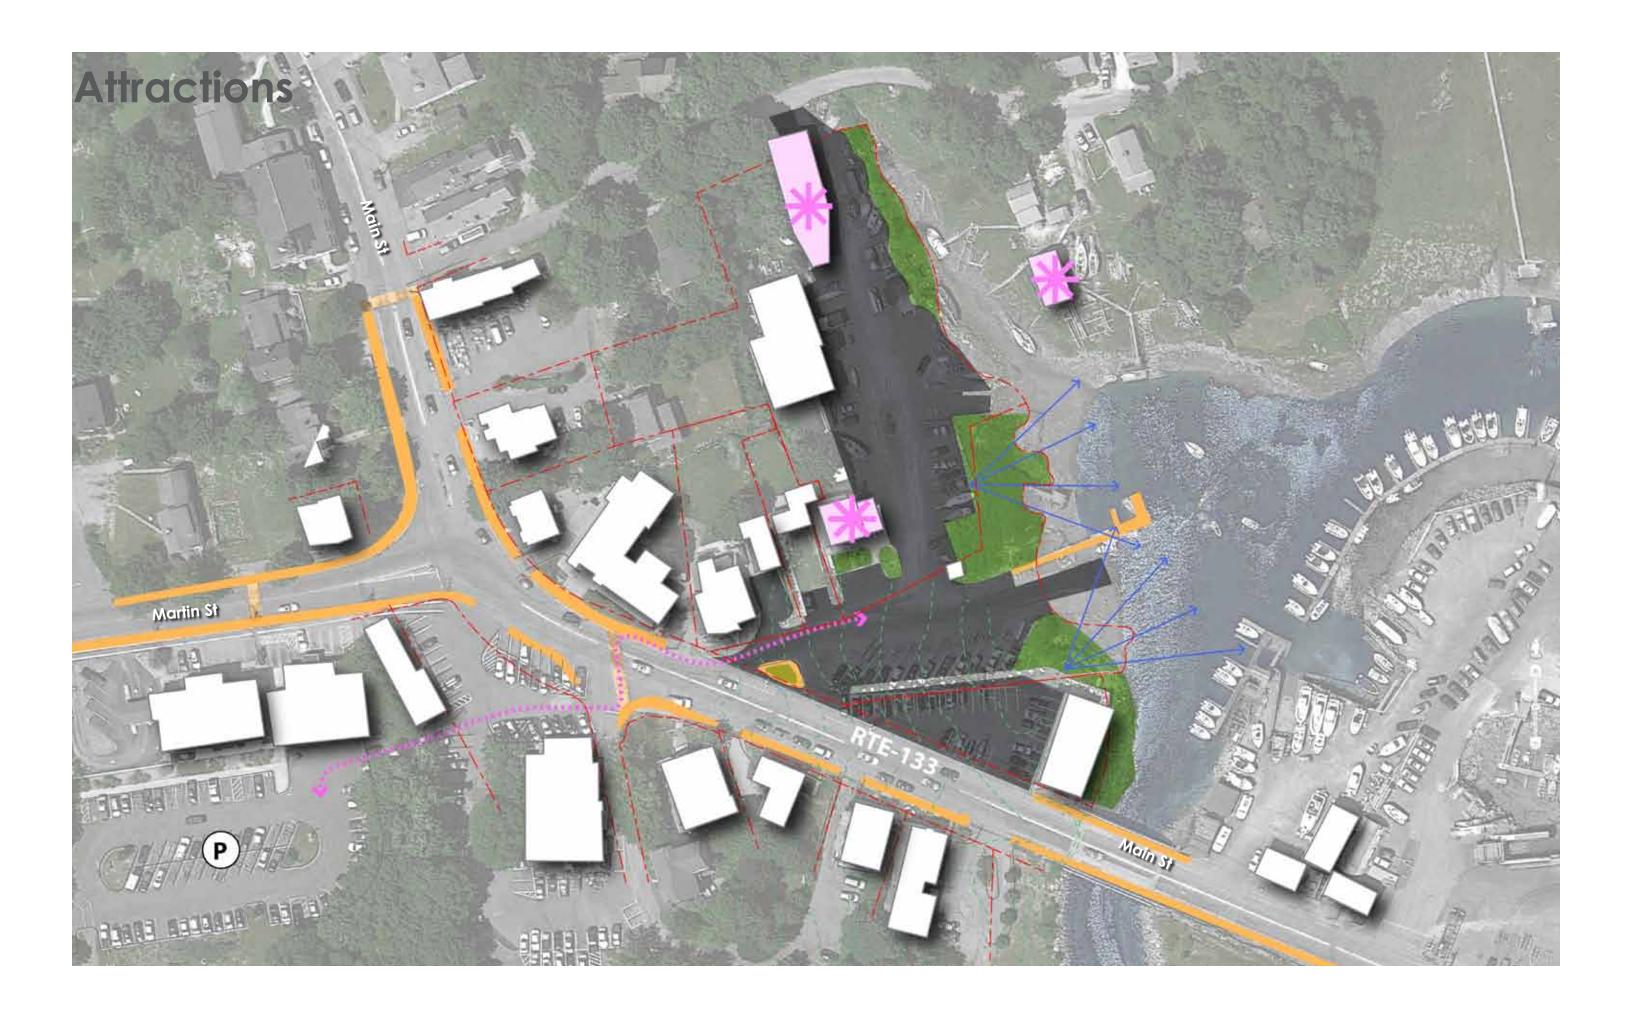

Scale Comparisons

# Scale Comparisons

Gig Harbor, WA

Connectivity

Open up the waterfront, make it publicly accessible via great connections

**Authenticity** 

Remain true to Essex's ship building heritage through public art and adaptive reuse

Synergy

A diverse mix of uses and attractions support one another through links to an overall 'historical' theme

Mobility

A measured parking strategy for school tours, visitors and boaters, while improving existing pedestrian, bicycle and kayaking connections

Wayfinding

Enhanced identity and directional signage to connect existing parking resources with nearby destinations