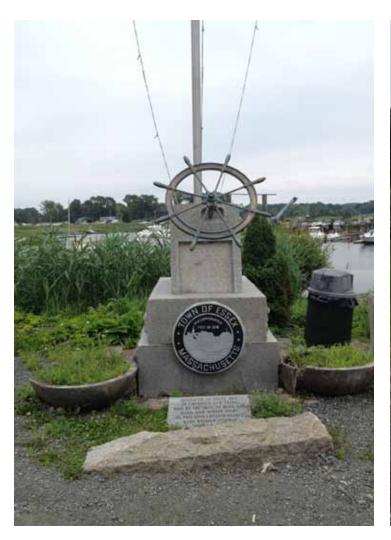

#### **LANDMARKS**

Existing Town Landing
"Wooden vessel" memorial
Shipyard of 1668 landmark sign
Vernacular architecture
Woodmans of Essex