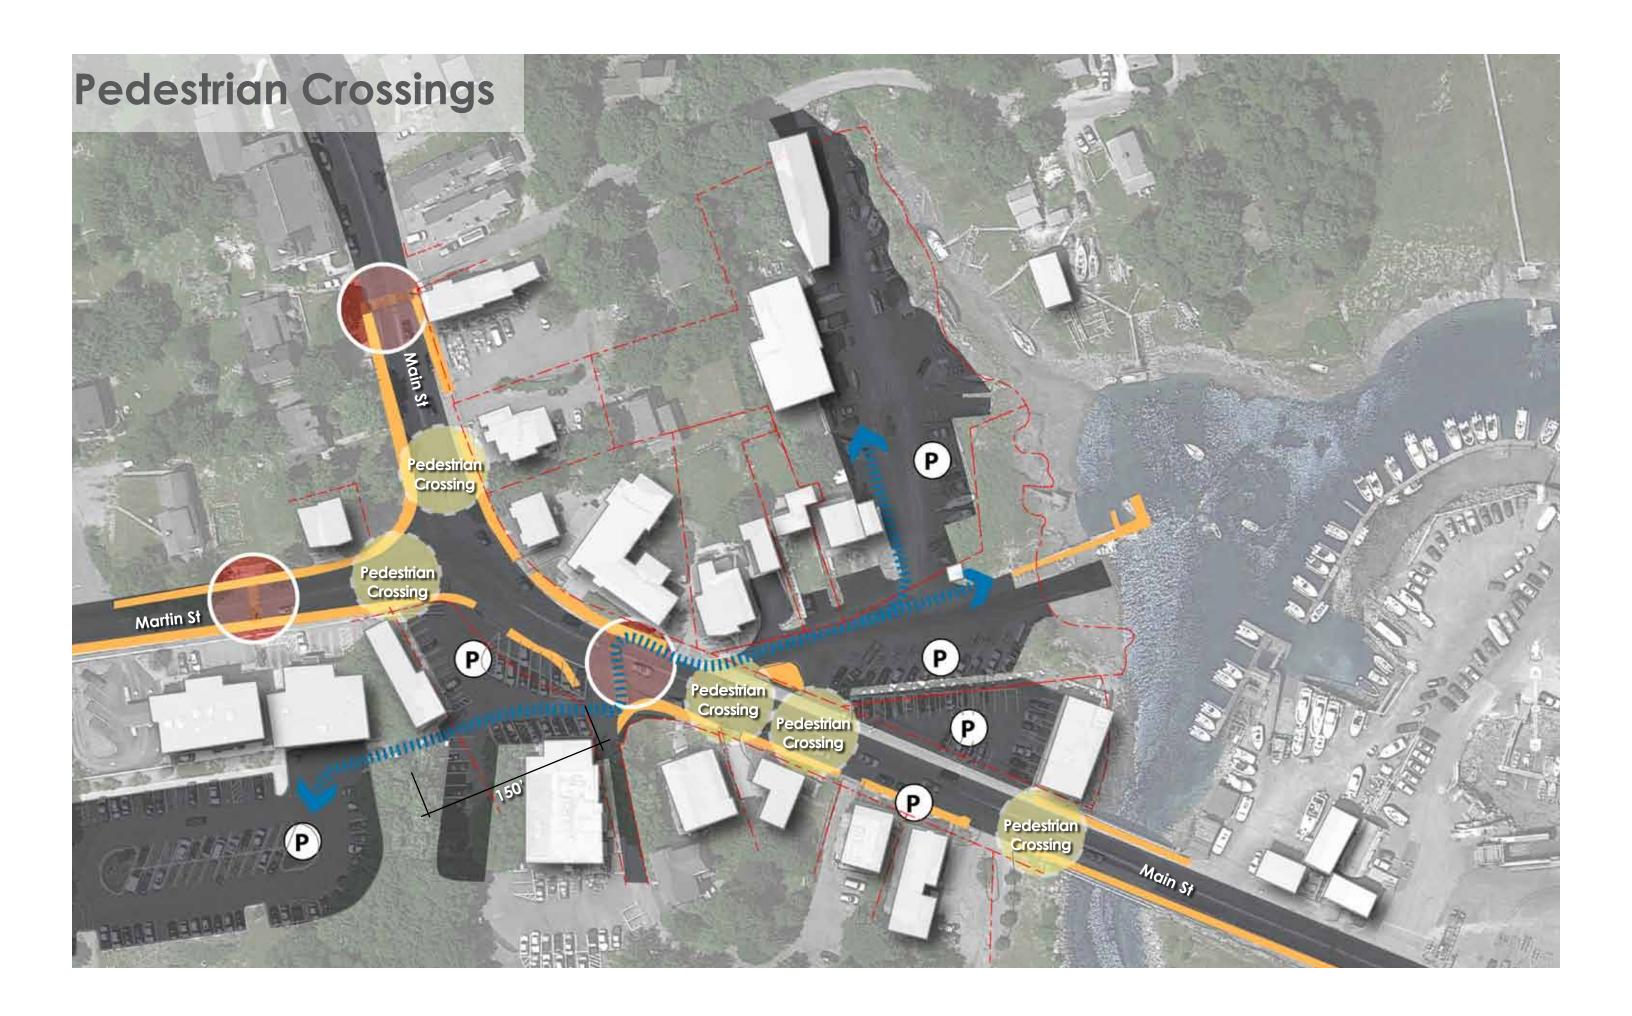

### **Characteristics**



### **Identity Along the Waterfront**

#### **LANDMARKS**

Existing Town Landing
"Wooden vessel" memorial
Shipyard of 1668 landmark sign
Vernacular architecture
Woodmans of Essex









### **Identity Along the Waterfront**

#### SHIP BUILDING

Essex Ship Building Museum - 1,500 visitors a year during the April to November season Potential for public art connection Outdoor exhibits
Town events









### **Identity Along the Waterfront**

#### **Conservation and Ecology**

Essex Conservation Commission
Essex County Greenbelt and Land Trust
Essex Regional Conservation Authority
Manchester-Essex Conservation Trust
Essex Land Trust
Essex Soil and Water Conservation District























Scale Comparisons







# Scale Comparisons

Gig Harbor, WA









Connectivity

Open up the waterfront, make it publicly accessible via great connections











**Authenticity** 

Remain true to Essex's ship building heritage through public art and adaptive reuse









Synergy

A diverse mix of uses and attractions support one another through links to an overall 'historical' theme











Mobility

A measured parking strategy for school tours, visitors and boaters, while improving existing pedestrian, bicycle and kayaking connections

Wayfinding

Enhanced identity and directional signage to connect existing parking resources with nearby destinations