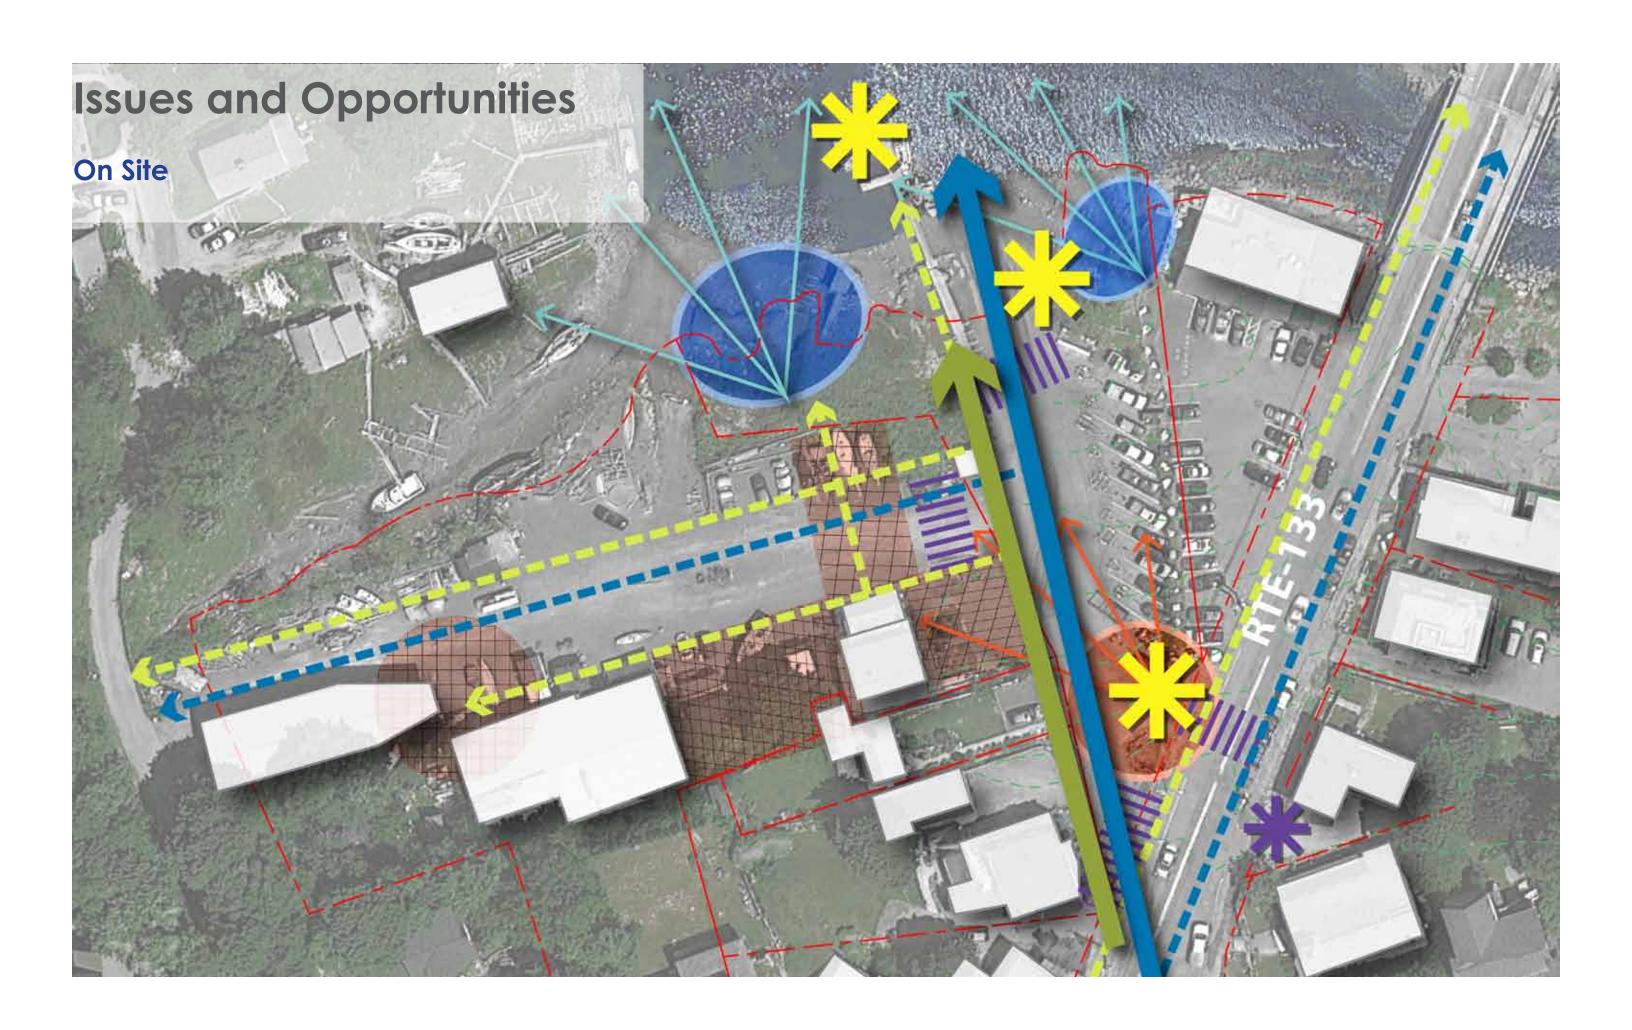

Scale Comparisons

# Scale Comparisons

Gig Harbor, WA

Connectivity

Open up the waterfront, make it publicly accessible via great connections

**Authenticity** 

Remain true to Essex's ship building heritage through public art and adaptive reuse

Synergy

A diverse mix of uses and attractions support one another through links to an overall 'historical' theme

Mobility

A measured parking strategy for school tours, visitors and boaters, while improving existing pedestrian, bicycle and kayaking connections

Wayfinding

Enhanced identity and directional signage to connect existing parking resources with nearby destinations