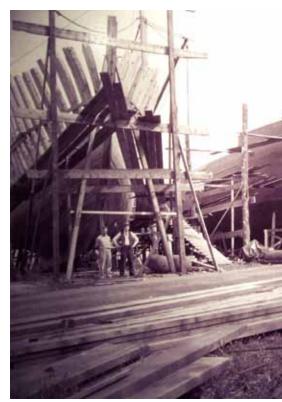

#### SHIP BUILDING

Essex Ship Building Museum - 1,500 visitors a year during the April to November season Potential for public art connection Outdoor exhibits
Town events