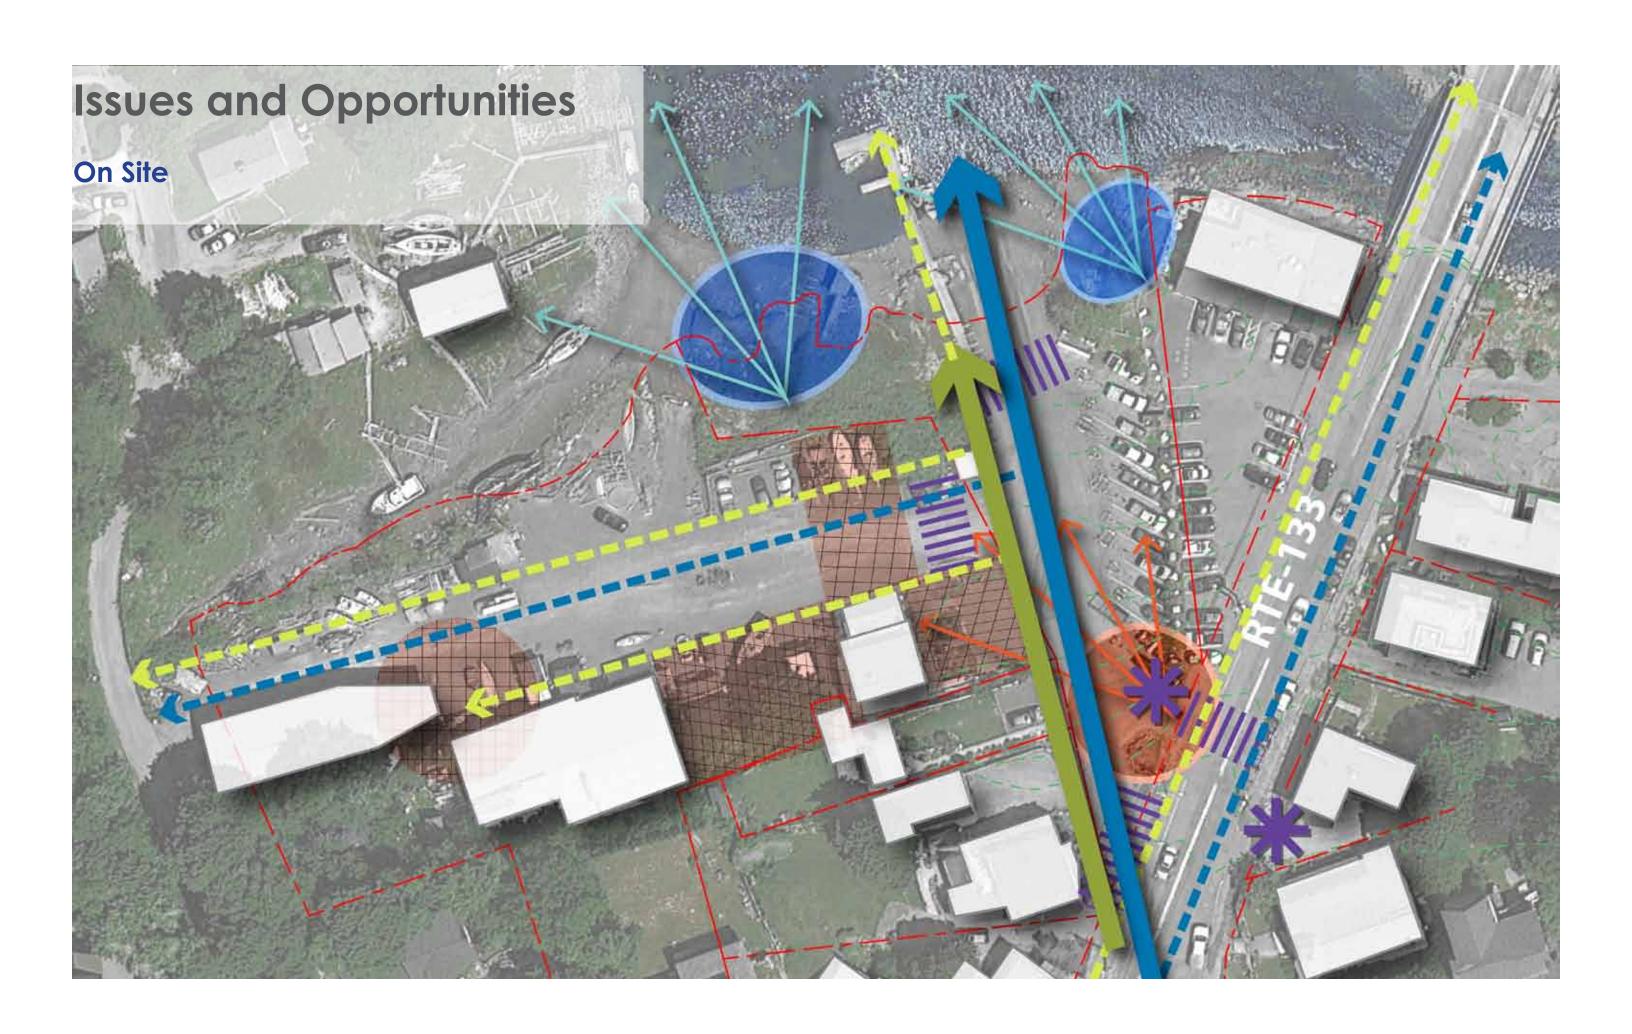

Scale Comparisons

# Scale Comparisons

Gig Harbor, WA

Connectivity

Open up the waterfront, make it publicly accessible via great connections

**Authenticity** 

Remain true to Essex's ship building heritage through public art and adaptive reuse

Synergy

A diverse mix of uses and attractions support one another through links to an overall 'historical' theme

Mobility

A measured parking strategy for school tours, visitors and boaters, while improving existing pedestrian, bicycle and kayaking connections

Wayfinding

Enhanced identity and directional signage to connect existing parking resources with nearby destinations