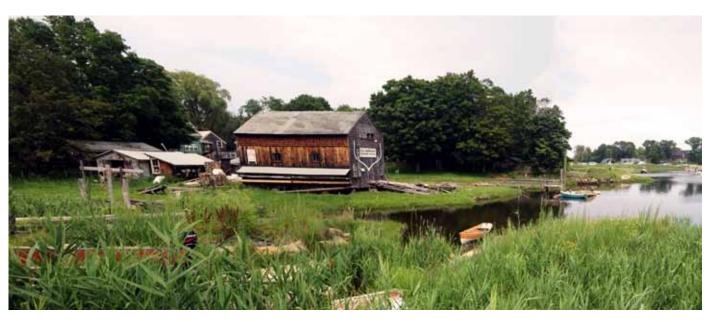

#### **LANDMARKS**

Existing Town Landing
"Wooden vessel" memorial
Shipyard of 1668 landmark sign
Vernacular architecture
Woodmans of Essex

#### SHIP BUILDING

Essex Ship Building Museum - 1,500 visitors a year during the April to November season Potential for public art connection Outdoor exhibits
Town events