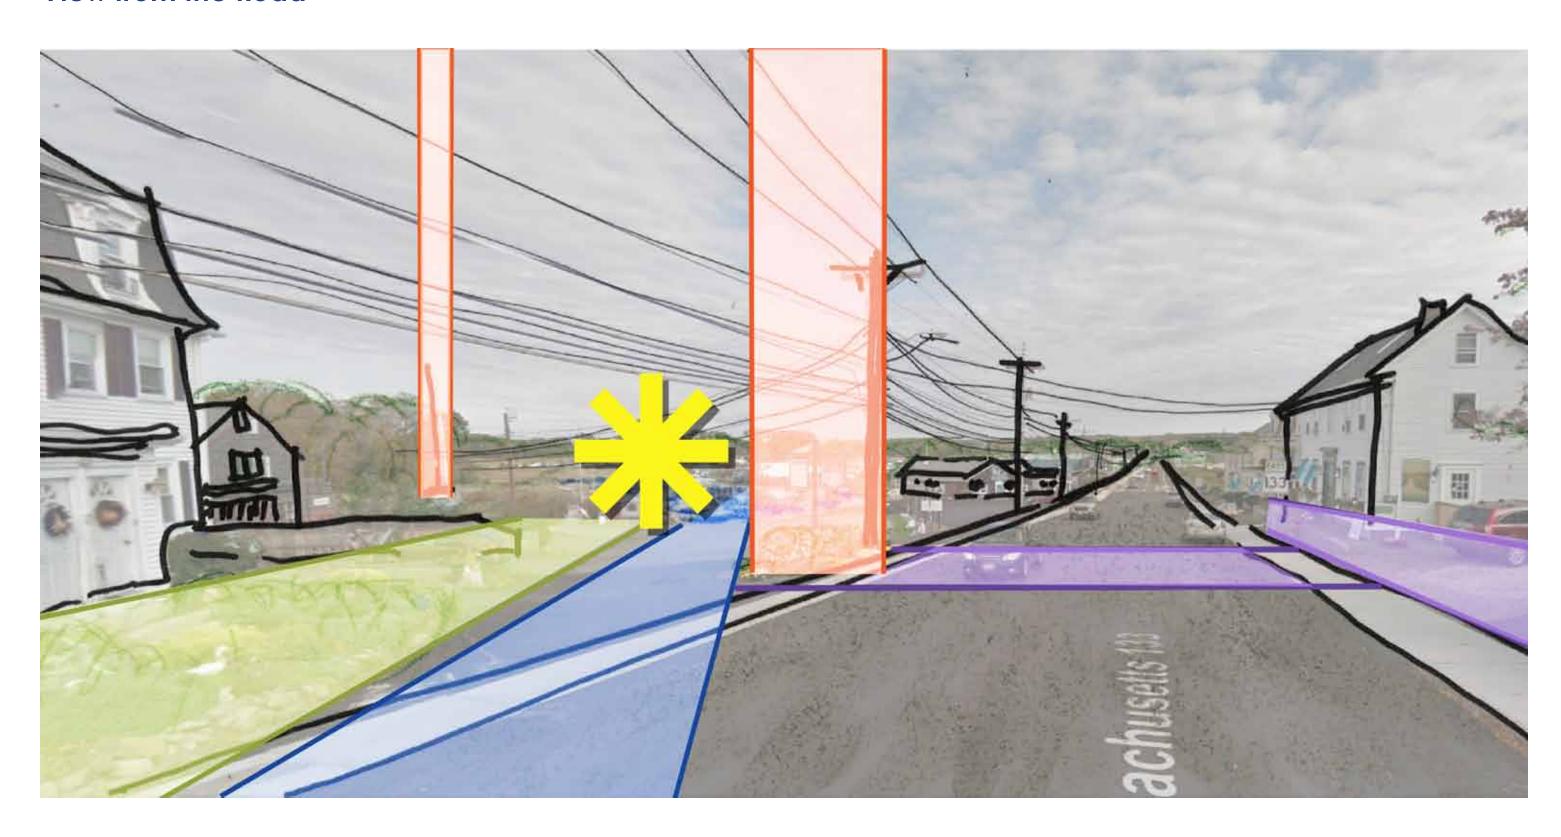

-Essex Conservation Trust
Essex Land Trust
Essex Soil and Water Conservation District























Scale Comparisons







# Scale Comparisons

Gig Harbor, WA









Connectivity

Open up the waterfront, make it publicly accessible via great connections











**Authenticity** 

Remain true to Essex's ship building heritage through public art and adaptive reuse









Synergy

A diverse mix of uses and attractions support one another through links to an overall 'historical' theme











Mobility

A measured parking strategy for school tours, visitors and boaters, while improving existing pedestrian, bicycle and kayaking connections

Wayfinding

Enhanced identity and directional signage to connect existing parking resources with nearby destinations