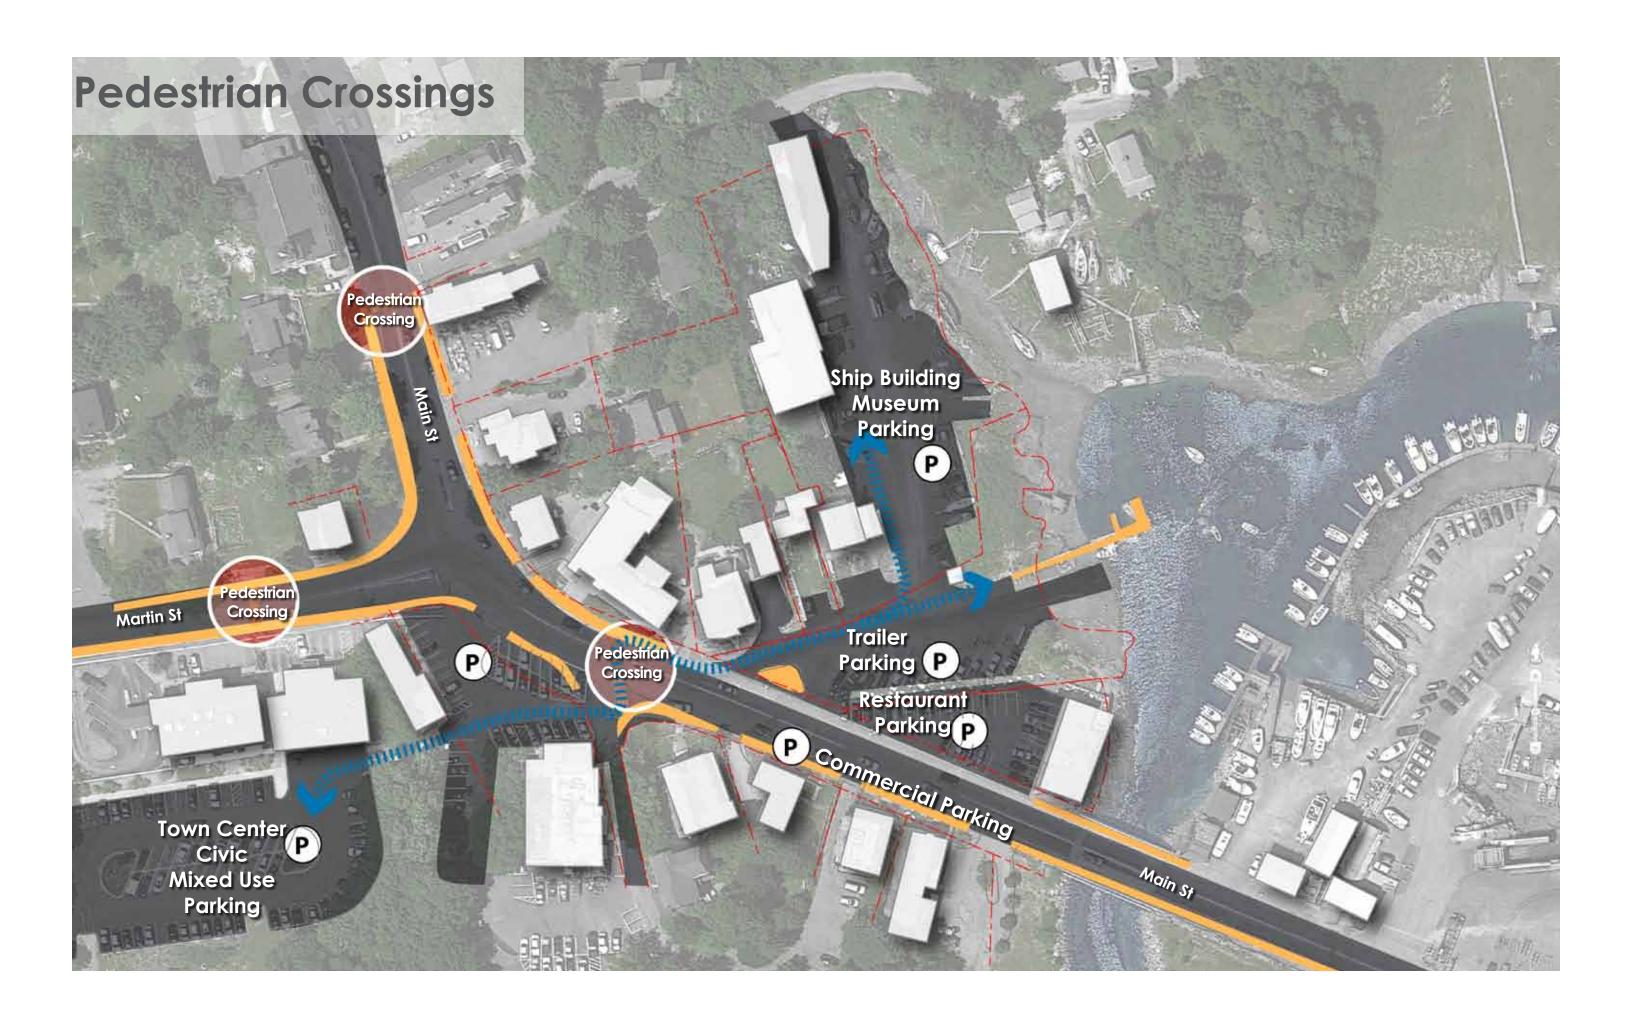

### **Characteristics**



### **Identity Along the Waterfront**

#### **LANDMARKS**

Existing Town Landing
"Wooden vessel" memorial
Shipyard of 1668 landmark sign
Vernacular architecture
Woodmans of Essex









### **Identity Along the Waterfront**

#### SHIP BUILDING

Essex Ship Building Museum - 1,500 visitors a year during the April to November season Potential for public art connection Outdoor exhibits
Town events









### **Identity Along the Waterfront**

#### **Conservation and Ecology**

Essex Conservation Commission
Essex County Greenbelt and Land Trust
Essex Regional Conservation Authority
Manchester-Essex Conservation Trust
Essex Land Trust
Essex Soil and Water Conservation District























Scale Comparisons







# Scale Comparisons

Gig Harbor, WA









Connectivity

Open up the waterfront, make it publicly accessible via great connections











**Authenticity** 

Remain true to Essex's ship building heritage through public art and adaptive reuse









Synergy

A diverse mix of uses and attractions support one another through links to an overall 'historical' theme











Mobility

A measured parking strategy for school tours, visitors and boaters, while improving existing pedestrian, bicycle and kayaking connections

Wayfinding

Enhanced identity and directional signage to connect existing parking resources with nearby destinations