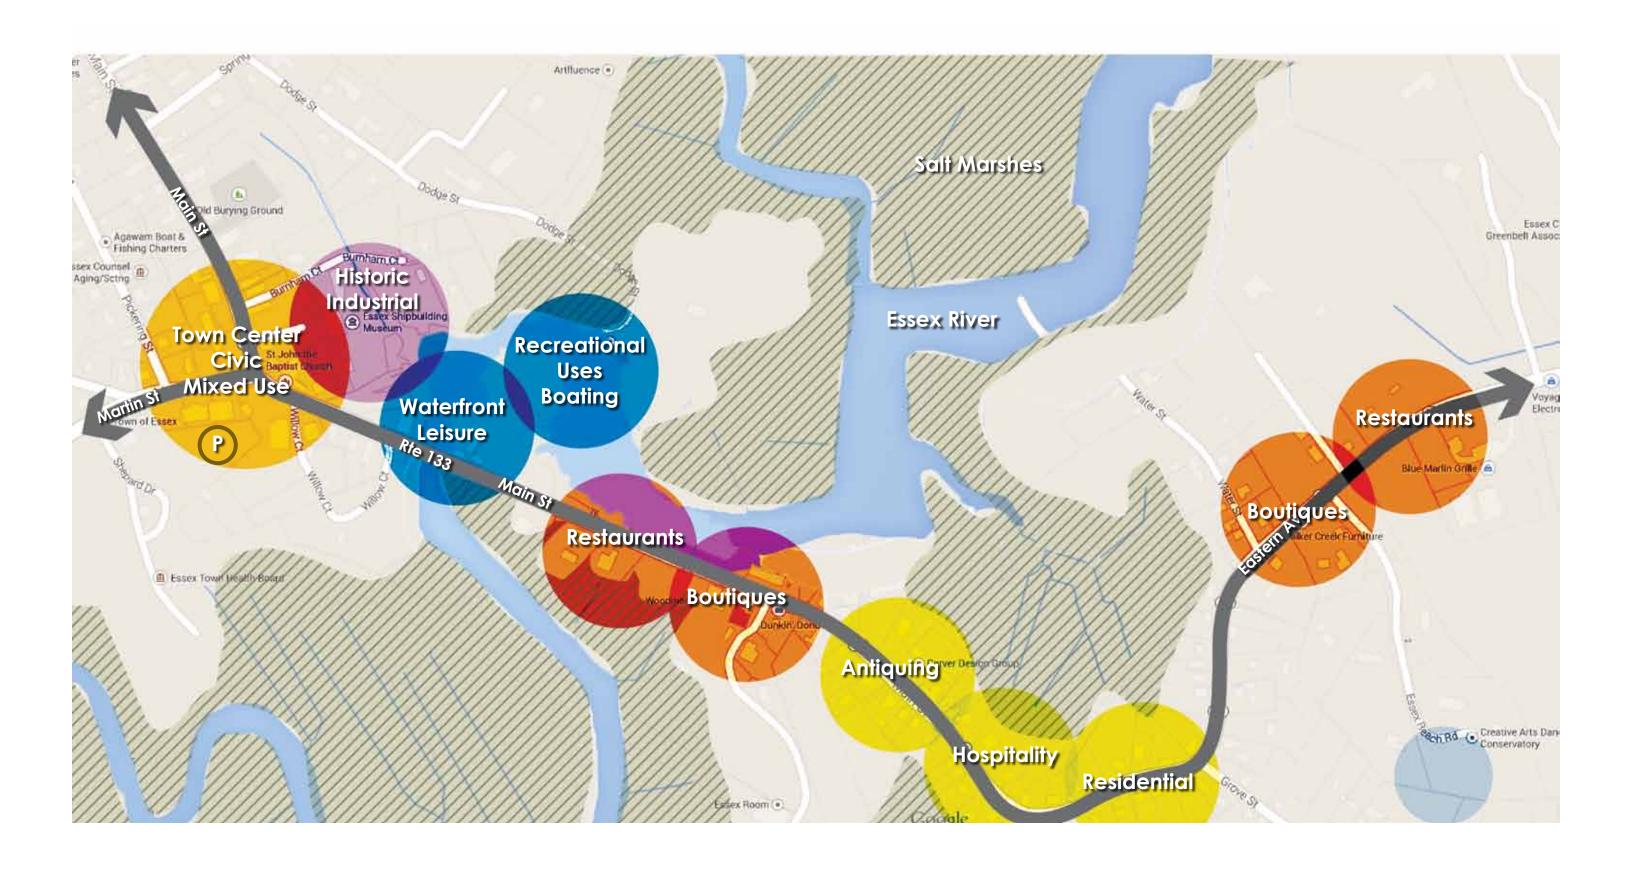

### **Characteristics**



### **Identity Along the Waterfront**

#### **LANDMARKS**

Existing Town Landing
"Wooden vessel" memorial
Shipyard of 1668 landmark sign
Vernacular architecture
Woodmans of Essex









### **Identity Along the Waterfront**

#### SHIP BUILDING

Essex Ship Building Museum - 1,500 visitors a year during the April to November season Potential for public art connection Outdoor exhibits
Town events









### **Identity Along the Waterfront**

#### **Conservation and Ecology**

Essex Conservation Commission
Essex County Greenbelt and Land Trust
Essex Regional Conservation Authority
Manchester-Essex Conservation Trust
Essex Land Trust
Essex Soil and Water Conservation District























Scale Comparisons







# Scale Comparisons

Gig Harbor, WA









Connectivity

Open up