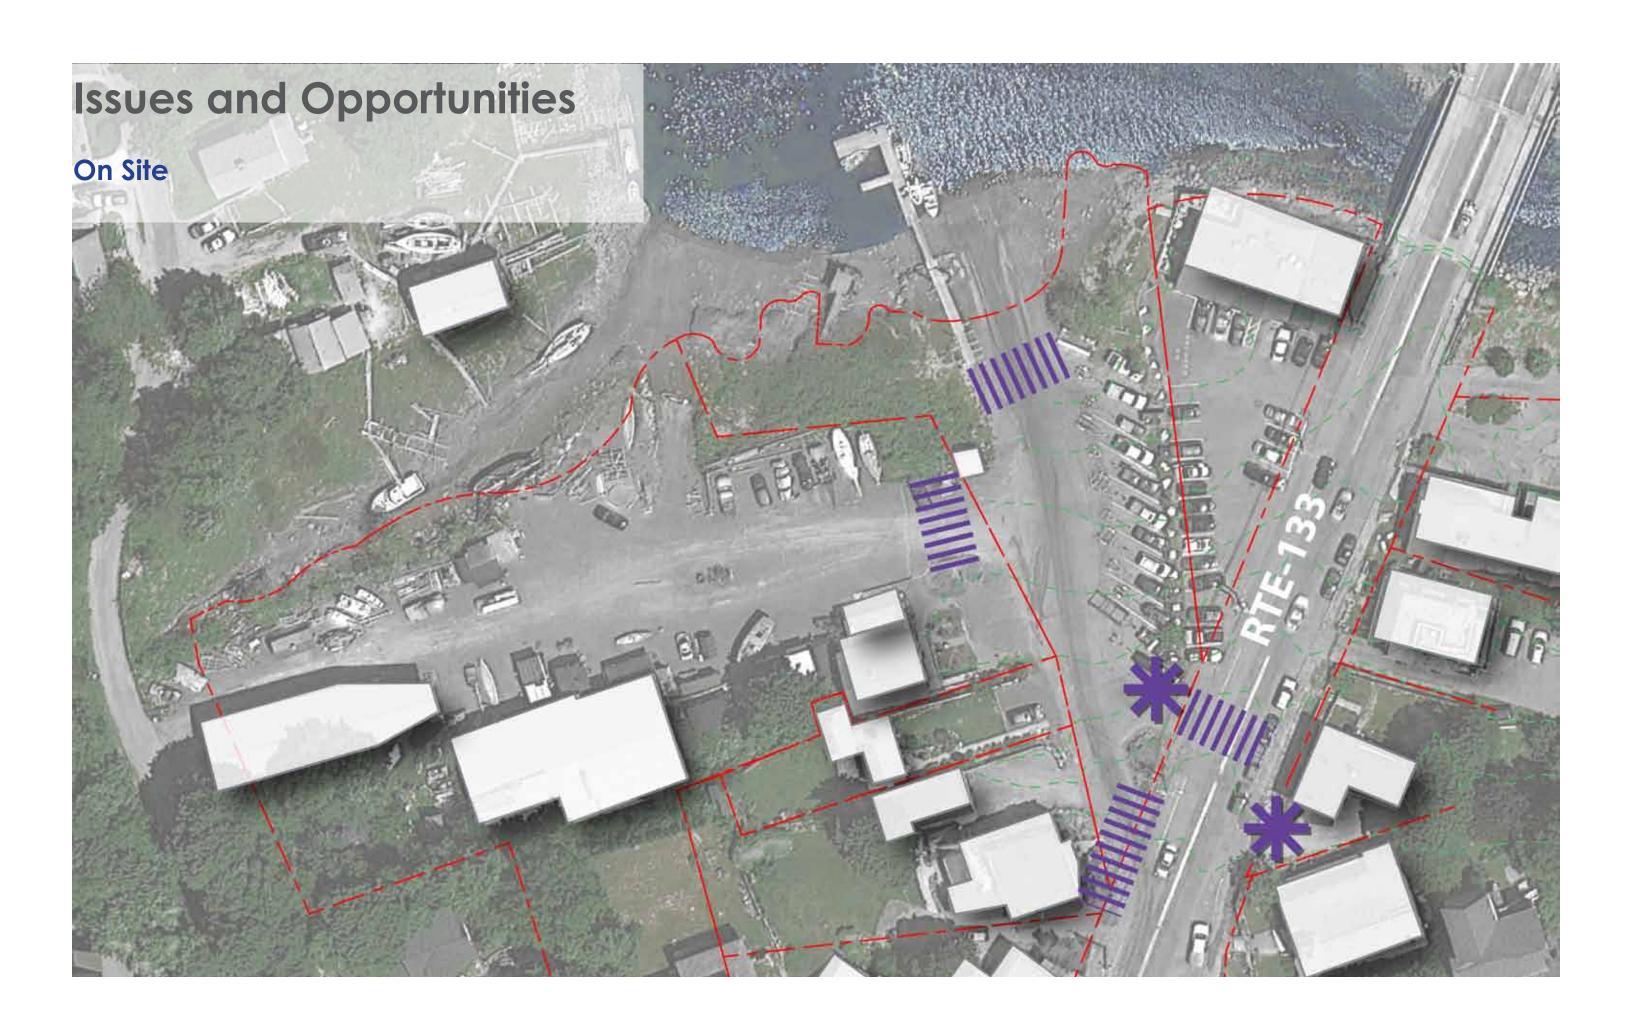

ssex Conservation Trust
Essex Land Trust
Essex Soil and Water Conservation District























Scale Comparisons







# Scale Comparisons

Gig Harbor, WA









Connectivity

Open up the waterfront, make it publicly accessible via great connections











**Authenticity** 

Remain true to Essex's ship building heritage through public art and adaptive reuse









Synergy

A diverse mix of uses and attractions support one another through links to an overall 'historical' theme











Mobility

A measured parking strategy for school tours, visitors and boaters, while improving existing pedestrian, bicycle and kayaking connections

Wayfinding

Enhanced identity and directional signage to connect existing parking resources with nearby destinations