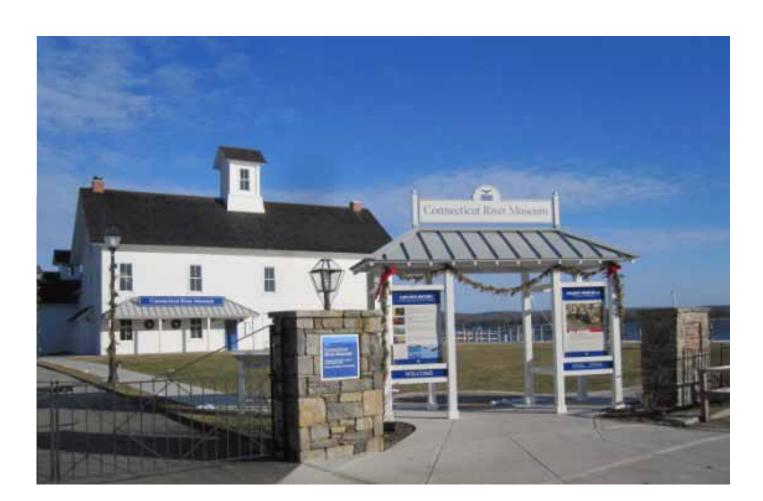

#### SHIP BUILDING

Essex Ship Building Museum - 1,500 visitors a year during the April to November season Potential for public art connection Outdoor exhibits
Town events