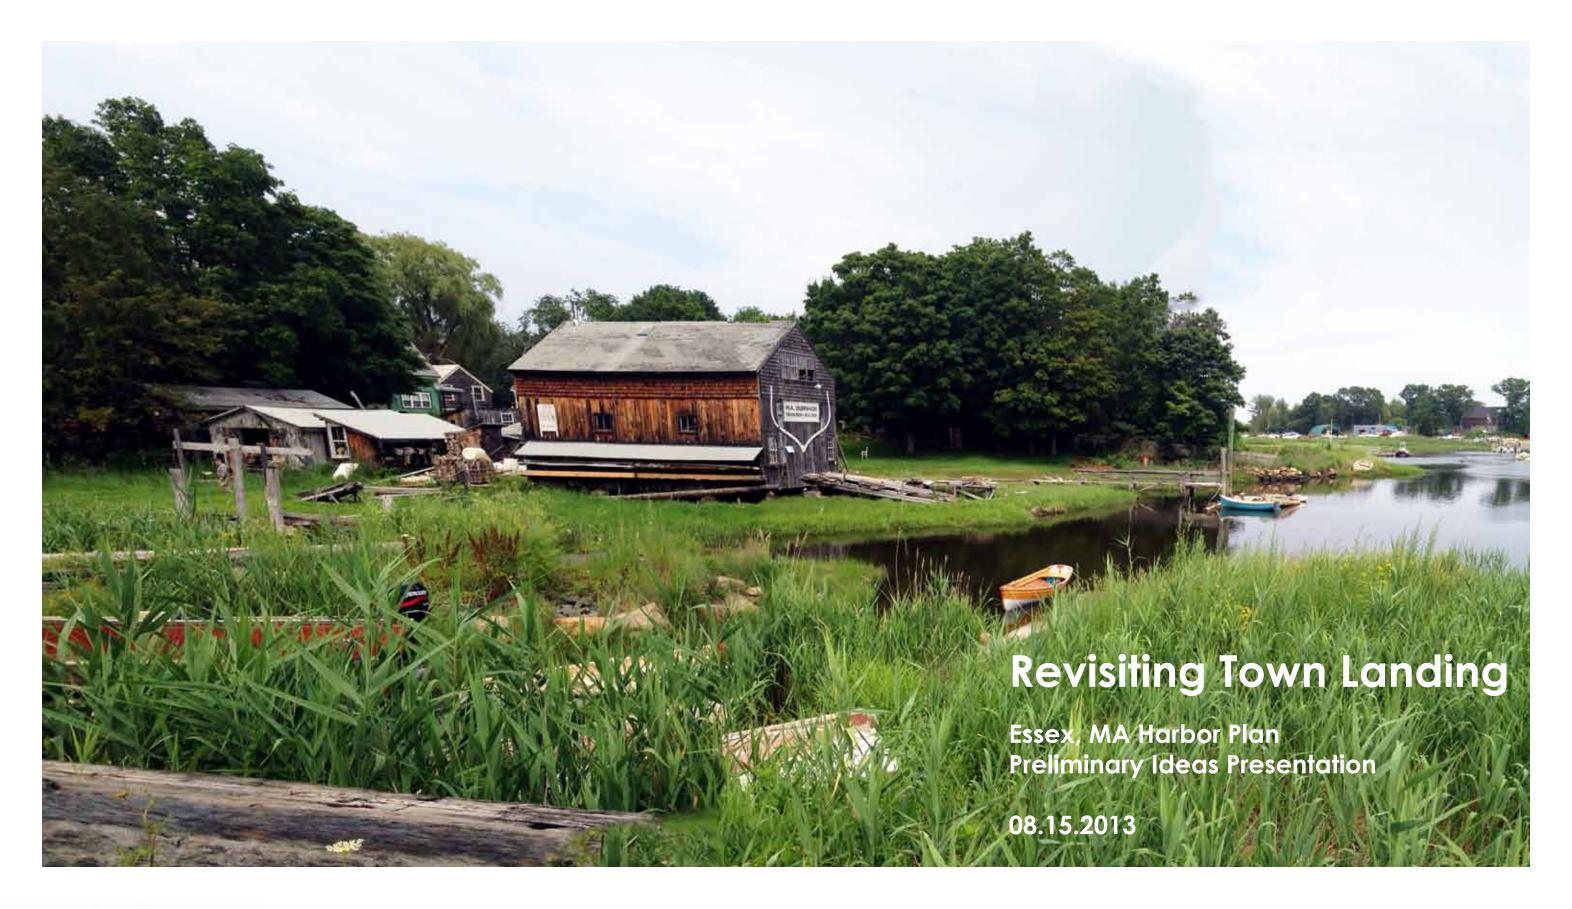

### **Characteristics**



### **Identity Along the Waterfront**

#### **LANDMARKS**

Existing Town Landing
"Wooden vessel" memorial
Shipyard of 1668 landmark sign
Vernacular architecture
Woodmans of Essex









### **Identity Along the Waterfront**

#### SHIP BUILDING

Essex Ship Building Museum - 1,500 visitors a year during the April to November season Potential for public art connection Outdoor exhibits
Town events









### **Identity Along the Waterfront**

#### **Conservation and Ecology**

Essex Conservation Commission
Essex County Greenbelt and Land Trust
Essex Regional Conservation Authority
Manchester-Essex Conservation Trust
Essex Land Trust
Essex Soil and Water Conservation District























Scale Comparisons







# Scale Comparisons

Gig Harbor, WA