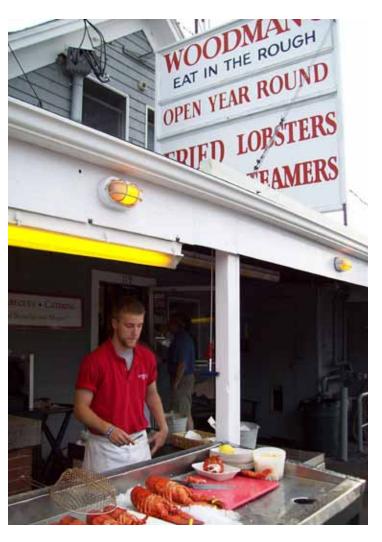

#### **LANDMARKS**

Existing Town Landing
"Wooden vessel" memorial
Shipyard of 1668 landmark sign
Vernacular architecture
Woodmans of Essex